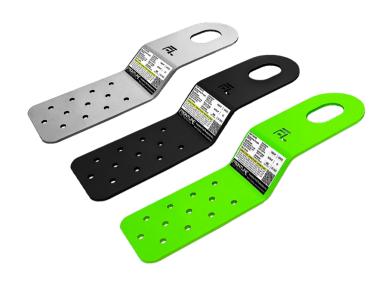

## CHOOSE THE STYLE AND COLOR THAT SUITS YOU BEST

| Available colors |         |       |  |  |  |  |  |
|------------------|---------|-------|--|--|--|--|--|
| Galvanized       | ■ Black | Green |  |  |  |  |  |