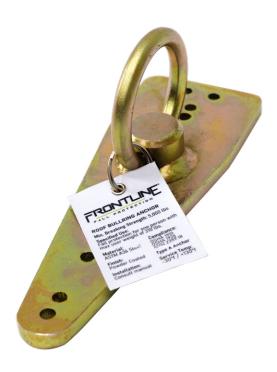

## SPEC SHEET

## Bull Ring Roof Anchor

## ROB01

| Design Specifications                                                              |                                              |
|------------------------------------------------------------------------------------|----------------------------------------------|
| Can be installed in most flat roof wooden structures                               |                                              |
| Тор                                                                                | Welded Steel Bar with<br>5k lbs Rated O-Ring |
| Base Thickness                                                                     | 9mm or ± 3/8"                                |
| Weight                                                                             | 2.5 lbs                                      |
| Features & Materials                                                               |                                              |
| The Anchor is of high strength, rugged and reusable                                |                                              |
| Zinc plated steel for better corrosion protection                                  |                                              |
| Bull ring anchor is small and compact,<br>and can be set-up in minutes             |                                              |
| Weld Base: ASTM A36 Rated Steel, O-Ring: Galvanized Steel<br>Finishing: Galvanized |                                              |
| Min Breaking Strength                                                              | 5,000 lbs                                    |
| User Maximum Capacity                                                              | 310 lbs/140Kg                                |
| Relevant Standards                                                                 |                                              |
| ANSI                                                                               | Z359.18                                      |
|                                                                                    | A10.32                                       |
| OSHA                                                                               | 1926                                         |
|                                                                                    | 1910                                         |
|                                                                                    |                                              |