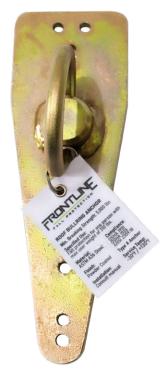

## SPEC SHEET

## Bull Ring Roof Anchor

## ROB01

| Design Specifications                                                              |                                              |
|------------------------------------------------------------------------------------|----------------------------------------------|
| Can be installed in most flat roof wooden structures                               |                                              |
| Тор                                                                                | Welded Steel Bar with<br>5k lbs Rated O-Ring |
| Base Thickness                                                                     | 9mm or ± 3/8"                                |
| Weight                                                                             | 2.5 lbs                                      |
| Features & Materials                                                               |                                              |
| The Anchor is of high strength, rugged and reusable                                |                                              |
| Zinc plated steel for better corrosion protection                                  |                                              |
| Bull ring anchor is small and compact,<br>and can be set-up in minutes             |                                              |
| Weld Base: ASTM A36 Rated Steel, O-Ring: Galvanized Steel<br>Finishing: Galvanized |                                              |
| Min Breaking Strength                                                              | 5,000 lbs                                    |
| User Maximum Capacity                                                              | 310 lbs/140Kg                                |
| Relevant Standards                                                                 |                                              |
| ANSI                                                                               | Z359.18                                      |
|                                                                                    | A10.32                                       |
| OSHA                                                                               | 1926                                         |
|                                                                                    | 1910                                         |
|                                                                                    |                                              |