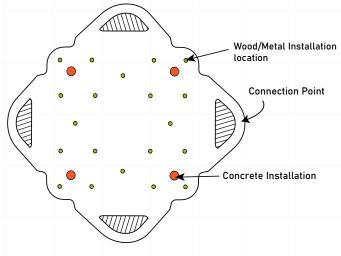

## R04W

| Desig                                                          | n Specifications               |  |
|----------------------------------------------------------------|--------------------------------|--|
| Painte                                                         | ed Anchorage Device            |  |
| Bas                                                            | se: 11" x 11" Square           |  |
| Ва                                                             | ase thickness: 3/8"            |  |
| Recommend Fasteners: #14 x 2.5" Type A Milled Point Deck Screw |                                |  |
| Feati                                                          | ures and Specs                 |  |
| Tensile Strength                                               | 5,000-lbf/22kN                 |  |
| User Maximum Capacity                                          | y 130-420 lbs                  |  |
| Material                                                       | Zinc-Plated Steel              |  |
| The Anchor is of high strength, rugged and reusable            |                                |  |
| Application: Metal                                             | l, wood or concrete structures |  |