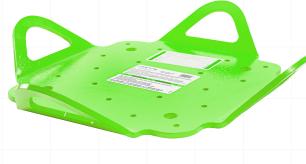

## **Multifunction 4-Way Anchor**

## R04W

| Desig                                                          | n Specifications               |  |
|----------------------------------------------------------------|--------------------------------|--|
| Painte                                                         | ed Anchorage Device            |  |
| Bas                                                            | se: 11" x 11" Square           |  |
| Ва                                                             | ase thickness: 3/8"            |  |
| Recommend Fasteners: #14 x 2.5" Type A Milled Point Deck Screw |                                |  |
| Feati                                                          | ures and Specs                 |  |
| Tensile Strength                                               | 5,000-lbf/22kN                 |  |
| User Maximum Capacity                                          | y 130-420 lbs                  |  |
| Material                                                       | Zinc-Plated Steel              |  |
| The Anchor is of high strength, rugged and reusable            |                                |  |
| Application: Metal                                             | l, wood or concrete structures |  |