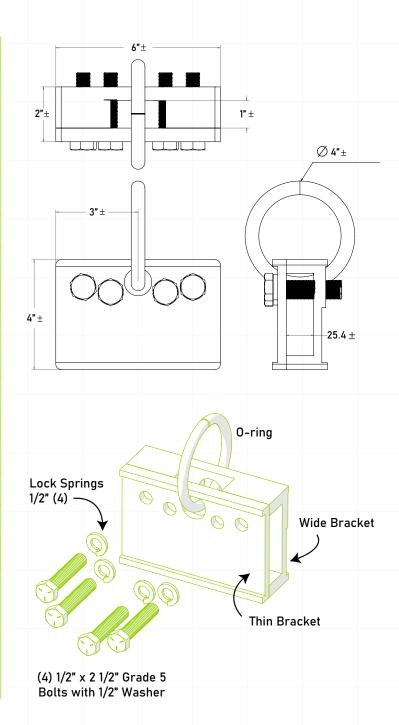

## R02W

| Design Specifications                               |           |      |                                                     |             |            |     |
|-----------------------------------------------------|-----------|------|-----------------------------------------------------|-------------|------------|-----|
|                                                     | Тор       |      | 1/2" \                                              | Welded St   | teel O-Rii | าg  |
| Anchor Size                                         |           |      | 2                                                   | 2" L x 4" V | V x 6" H   |     |
|                                                     | Weight    |      |                                                     | 8 lb        | S          |     |
|                                                     | Fasteners |      | (4) 1/2" x 2 1/2" Grade !<br>Bolts with 1/2" Washer |             |            |     |
| Tensile Strength                                    |           |      | 5,000-lbf/22kN                                      |             |            |     |
| User Maximum Capacity                               |           |      |                                                     | 310 lbs     |            |     |
|                                                     |           | Mate | rials                                               |             |            |     |
|                                                     | Device    |      | AST                                                 | TM A36 Ra   | ited Stee  | l   |
|                                                     | 0-Ring    |      | Galvanized Steel                                    |             |            |     |
|                                                     | Finishin  | ]    | Galva                                               | nized and   | I Zinc Pla | ted |
|                                                     |           | Feat | ures                                                |             |            |     |
| The Anchor is of high strength, rugged and reusable |           |      |                                                     |             |            |     |
| Bolts and washers included with anchor              |           |      |                                                     |             |            |     |
| Can be set-up easily within minutes                 |           |      |                                                     |             |            |     |
| Relevant Standards                                  |           |      |                                                     |             |            |     |
|                                                     | ANSI      |      |                                                     | Z359.       | 18         |     |
|                                                     |           |      |                                                     | A10.3       | 2          |     |
|                                                     | 00114     |      |                                                     | 1926        | )          |     |
|                                                     | OSHA      |      |                                                     | 1910        |            |     |