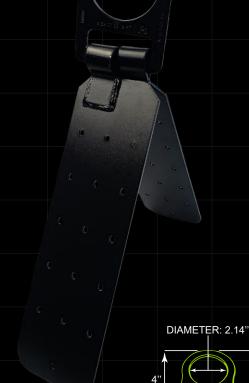

## RO01 Hinged Reusable Roof Anchor

#### **Design Specifications**

Two steel flaps each having 16 holes which can be fitted by menas of nails inserted in the holes

The D-ring can be safely used as an anchor point

An ideal anchorage device to be fixed on wooden beams used in roofing

#### **Material Specifications**

Made of High Strength Alloy Steel

Finish

Powder Coated

Weight

3 lbs