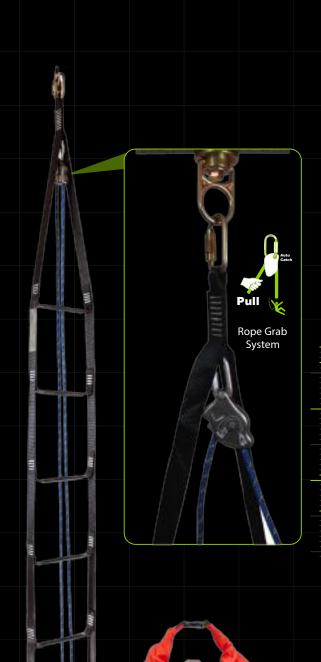

#### **Design Specifications**

The Basic Rescue Ladder is equipped with a fast drop in 18' foot ladder with a locking ANSI steel carabiner for quick attachment.

The added rope grab system allows the victim to climb efficiently and safely reducing the risk of a secondary fall.