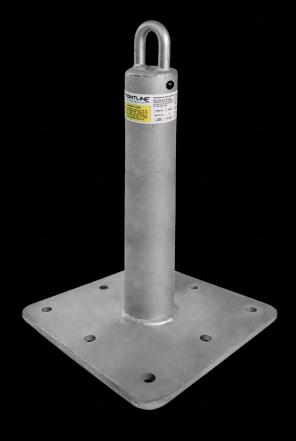

# **RC18**

Concrete 18" Roof Anchor

### **Design Specifications**

High strength and reliable

Great for exterior or indoor use and all the different weather conditions

Quality welding and upmost compliance

Minimum Breaking Strength

5,000-lbf/22kN

**Application** 

**Concrete Structures** 

Post Height

18"

**User Maximum Capacity** 

130-420 lbs

Material

ASTM rated steel

**Finish** 

ASTM rated hot dip galvanized