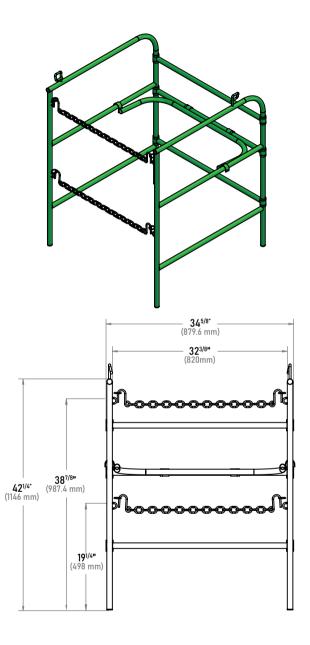

## Frontline Manhole Guardrail

GUM42

| Features                                                                              |                                                  |
|---------------------------------------------------------------------------------------|--------------------------------------------------|
| Perfect for confined spaces to protect those working inside and outside the work area |                                                  |
| Collapsible product design makes it easy to store and transport                       |                                                  |
| Conveniently sets-up in seconds,<br>no tools required                                 |                                                  |
| Includes two chains for added safety                                                  |                                                  |
| Design Specifications                                                                 |                                                  |
| Weight                                                                                | 30 lbs                                           |
| Material                                                                              | High strength ASTM Rated Steel                   |
| Finish                                                                                | Safety green painting                            |
| Dimensions                                                                            | $34^{5/8}$ " L x $34^{3/8}$ " W x $42^{1/4}$ " H |
| Relevant Standards                                                                    |                                                  |
| OSHA                                                                                  | 1910                                             |