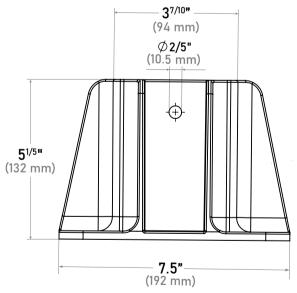

| Design Specifications |                                       |
|-----------------------|---------------------------------------|
| Weight                | 1.5 lbs                               |
| Material              | High strength ABS Plastic             |
| Finish                | Safety green painting                 |
| Dimensions            | 7.5" L x 7.5" W x 5 <sup>1/5</sup> "H |
| Application           | Concrete and<br>Wooden Substrates     |
| Relevant Standards    |                                       |
| OSHA                  | 1926                                  |
|                       | 1910                                  |