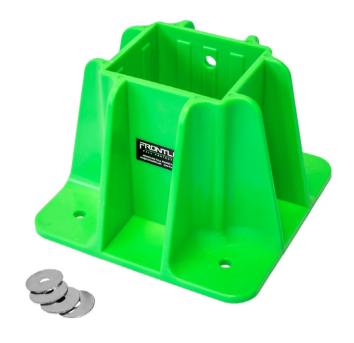

## **Features**

The most compact and lightest Guardrail Boot Base in the market

Ideal for perimeter protection on the different leading edges, holes/openings or stairways

Includes integrated toe board slots and washers

| Design Specifications |                                       |
|-----------------------|---------------------------------------|
| Weight                | 1.5 lbs                               |
| Material              | High strength ABS Plastic             |
| Finish                | Safety green painting                 |
| Dimensions            | 7.5" L x 7.5" W x 5 <sup>1/5</sup> "H |
| Application           | Concrete and<br>Wooden Substrates     |
| Relevant Standards    |                                       |
| OSHA                  | 1926                                  |
|                       | 1910                                  |