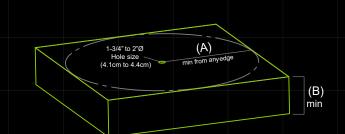

#### HOLE REQUIREMENT CHART

| Material | (A)" Minimum distance<br>from edge/corner | (B)Thickness  |
|----------|-------------------------------------------|---------------|
| Steel    | 4" (10 cm)                                | 1/4" (0.6 cm) |
| Concrete | 12" (30.5 cm)                             | 4" (10 cm)    |