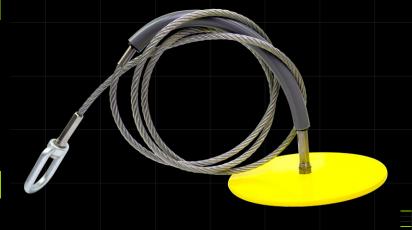

# SPEC SHEET

Drop Thru Anchor Round Plate with Cable

#### **Design Specifications**

A removable and reusable anchor designed for over head applications.

| Round Plate | 6" | 12" |
|-------------|----|-----|
|             |    |     |
| Cable       | 2' | 6'  |

## **Material Specifications**

| Plate       | Coated Steel      |  |
|-------------|-------------------|--|
| Swivel Ring | Zinc Plated Steel |  |
| Cable       | Aircraft Cable    |  |
| Tubing      | Polyurethane      |  |