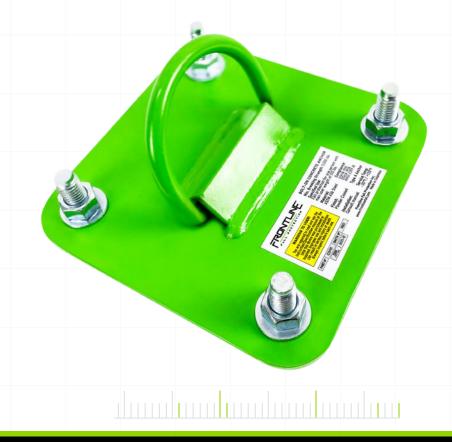

## **Concrete D-Ring Anchor Plate**

## COP01

| Design Spe                                                         | ecifications              |  |  |  |  |  |
|--------------------------------------------------------------------|---------------------------|--|--|--|--|--|
| High strength, reli                                                | iable and reusable        |  |  |  |  |  |
| Suited for temporary or pern<br>concrete or ste                    |                           |  |  |  |  |  |
| Easy and quick to install v                                        | with minimum use of tools |  |  |  |  |  |
| Powder-coated in safety green for better visibility and durability |                           |  |  |  |  |  |
| Great for exterior or indoor use                                   |                           |  |  |  |  |  |
| Features and Specs                                                 |                           |  |  |  |  |  |
| Tensile Strength                                                   | 5,000-lbf/22kN            |  |  |  |  |  |
| User Maximum Capacity                                              | 130-310 lbs               |  |  |  |  |  |
| Material                                                           | ASTM rated steel          |  |  |  |  |  |
| Application                                                        | Concrete or Steel         |  |  |  |  |  |