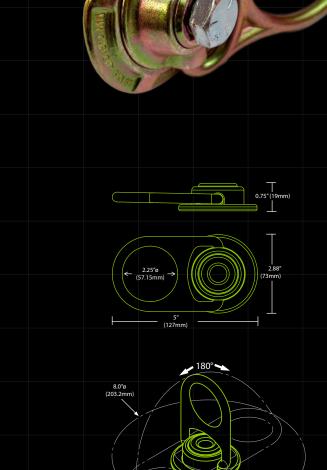

### **Design Specifications**

The Swivel Anchor can be installed on concrete structures with a variety of installation kits available to suit your application.

#### **Material Specifications**

Swivel

Zinc Plated Steel

Weight

0.85 lbs

#### Performance Specifications

Tensile Strength

5,000-lbf / 22kN

Max User Weight

310-lbs / 140kg

**Working Load** 

1,000-lbs / 454kg