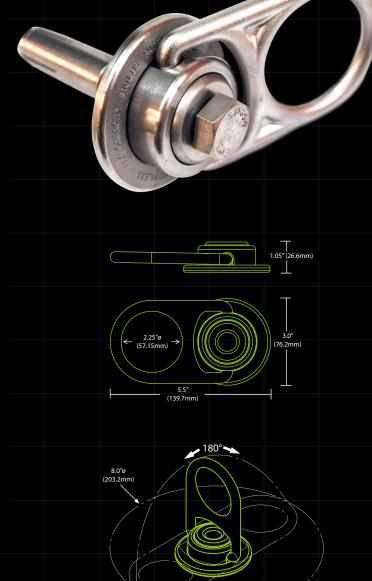

#### **Design Specifications**

The Swivel Anchor can be installed on concrete structures with a variety of installation kits available to suit your application.

### **Material Specifications**

Swivel

Stainless Steel

Weight

1.5 lbs

#### Performance Specifications

Tensile Strength

5,000-lbf / 22kN

Max User Weight

310-lbs / 140kg

Working Load

1,000-lbs / 454kg