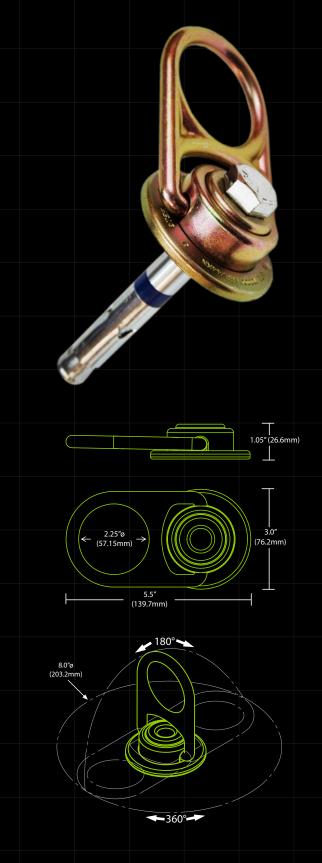

### **Design Specifications**

The Swivel Anchor can be installed on concrete structures with a variety of installation kits available to suit your application.

#### **Material Specifications**

Swivel

Zinc Plated Steel

Weight

1.4 lbs

### Performance Specifications

UTS

10,000-lbf / 44kN

Max User Weight

310-lbs / 140kg

Working Load

2,000-lbs / 908kg