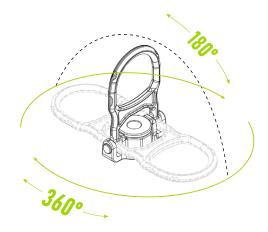

## COB5K

| Features                                                                                 |                                            |
|------------------------------------------------------------------------------------------|--------------------------------------------|
| Can be used for permanent and temporary installations supported for concrete             |                                            |
| Can be used for single user anchoring point or in combination with other approved anchor |                                            |
| Anchor is built highly durable and built tough for long lasting performance job over job |                                            |
| Anchor comes with bolt included so it's ready to use straight out of the bag             |                                            |
| Tensile Strength                                                                         | 5,000 lbs                                  |
| Max. User Capacity                                                                       | 310 lbs                                    |
| Material Specifications                                                                  |                                            |
| Weight                                                                                   | 1.2 lbs                                    |
| Material                                                                                 | Steel                                      |
| Finish                                                                                   | Galvanized Zinc with<br>Yellow Passivation |
| Relevant Standards                                                                       |                                            |
| ANSI                                                                                     | Z359.18                                    |
|                                                                                          | Z359.7                                     |
| OSHA                                                                                     | 1910                                       |
|                                                                                          | 1926                                       |