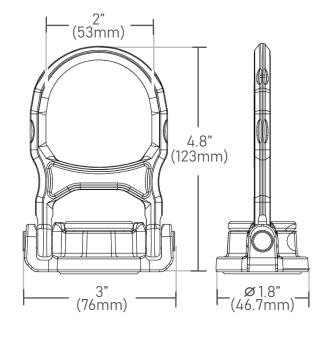

## COB5K

| Features                                                                                 |                                            |
|------------------------------------------------------------------------------------------|--------------------------------------------|
| Can be used for permanent and temporary installations supported for concrete             |                                            |
| Can be used for single user anchoring point or in combination with other approved anchor |                                            |
| Anchor is built highly durable and built tough for long lasting performance job over job |                                            |
| Anchor comes with bolt included so it's ready to use straight out of the bag             |                                            |
| Tensile Strength                                                                         | 5,000 lbs                                  |
| Max. User Capacity                                                                       | 310 lbs                                    |
| Material Specifications                                                                  |                                            |
| Weight                                                                                   | 1.2 lbs                                    |
| Material                                                                                 | Steel                                      |
| Finish                                                                                   | Galvanized Zinc with<br>Yellow Passivation |
| Relevant Standards                                                                       |                                            |
| ANSI                                                                                     | Z359.18                                    |
|                                                                                          | Z359.7                                     |
| OSHA                                                                                     | 1910                                       |
|                                                                                          | 1926                                       |