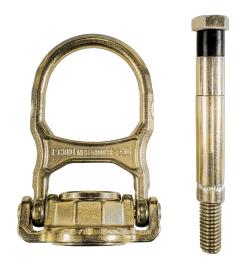

## COB5K

| Features                                                                                 |                                            |
|------------------------------------------------------------------------------------------|--------------------------------------------|
| Can be used for permanent and temporary installations supported for concrete             |                                            |
| Can be used for single user anchoring point or in combination with other approved anchor |                                            |
| Anchor is built highly durable and built tough for long lasting performance job over job |                                            |
| Anchor comes with bolt included so it's ready to use straight out of the bag             |                                            |
| Tensile Strength                                                                         | 5,000 lbs                                  |
| Max. User Capacity                                                                       | 310 lbs                                    |
| Material Specifications                                                                  |                                            |
| Weight                                                                                   | 1.2 lbs                                    |
| Material                                                                                 | Steel                                      |
| Finish                                                                                   | Galvanized Zinc with<br>Yellow Passivation |
| Relevant Standards                                                                       |                                            |
| ANSI                                                                                     | Z359.18                                    |
|                                                                                          | Z359.7                                     |
| OSHA                                                                                     | 1910                                       |
|                                                                                          | 1926                                       |