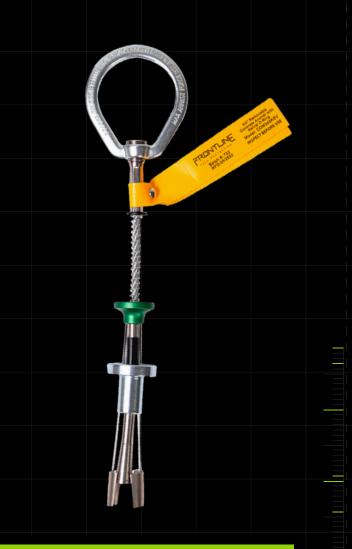

## SPEC SHEET

Reusable Concrete Anchor 5k with Swiveling D-Ring

## **Design Specifications**

A removable and reusable anchor designed to work in 3/4" (20 mm) drilled hole in concrete substrates.

Includes swiveling d-ring for better functionality.

| Material Specifications    |                    |
|----------------------------|--------------------|
| Spoons                     | Stainless Steel    |
| Stop Sleeve                |                    |
| Cone                       |                    |
| Cleaning Bushing           | Zinc Plated Copper |
| Spring                     |                    |
| Swage                      |                    |
| Anchor Loop                |                    |
| Trigger                    | Aluminum           |
| Main Cable                 | Aircraft Cable     |
| Return Wire                |                    |
| Performance Specifications |                    |
| Breaking Strength          | 5,000-lbf / 22kN   |
| Max User Weight            | 310-lbs / 140kg    |
| Working Load               | 1,000-lbs / 454kg  |
| Relevant Standards         |                    |
| ANSI                       | Z359.1-2007        |
|                            | Z359.7-2011        |
| OSHA                       | CFR 1926.502       |
|                            | CFR 1910.66        |
| EN                         | 795                |
|                            |                    |