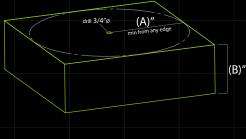

## HOLE DRILLING REQUIRMENT CHART

| (A)" Minimum distance from<br>edge/corner |  |
|-------------------------------------------|--|
| 6" (15.3 cm)                              |  |
| 12" (30.5 cm)                             |  |

(B)" Concrete thickness 12" (30.5 cm)

5" (12.7 cm)

WARNINGS:

Do not skip user instructions supplied with this product.
Alteration or misuse of this product or failure to follow instructions may lead to serious injury or even death.