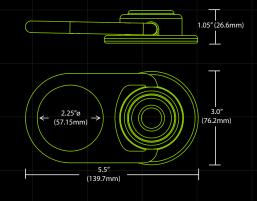

# SPEC SHEET

## STM585K MEGA Swivel 5k Steel Anchor

#### **Design Specifications**

The Swivel Anchor can be installed on steel structures with a variety of installation kits available to suit your application.

### **Material Specifications**

Swivel

Zinc Plated Steel

Weight

0.85 lbs

#### Performance Specifications

Tensile Strength

5,000-lbf / 22kN

Max User Weight

310-lbs / 140kg

Working Load

1,000-lbs / 454ka

### Relevant Standards

**ANSI** 

Z359.1-2007

Z359.7-2011

**OSHA** 

CFR 1926.502

CFR 1910.140

info@frontlinefall.com







#### **WARNINGS:**

Do not skip user instructions supplied with this product.
Alteration or misuse of this product or failure to follow instructions may lead to serious injury or even death.



www.frontlinefall.com

2023 NW 84th Ave. Migmi FL 33122