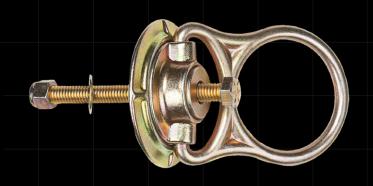

## STM585K MEGA Swivel 5k Steel Anchor

#### **Design Specifications**

The Swivel Anchor can be installed on steel structures with a variety of installation kits available to suit your application.