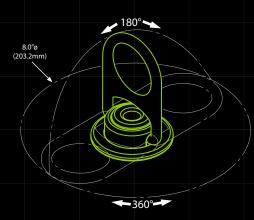

# SPEC SHEET

## STM585K MEGA Swivel 5k Steel Anchor

#### **Design Specifications**

The Swivel Anchor can be installed on steel structures with a variety of installation kits available to suit your application.

### **Material Specifications**

Swivel

Zinc Plated Steel

Weight

0.85 lbs

#### Performance Specifications

Tensile Strength

5,000-lbf / 22kN

Max User Weight

310-lbs / 140kg

Working Load

1,000-lbs / 454ka

### Relevant Standards

**ANSI** 

Z359.1-2007

Z359.7-2011

**OSHA** 

CFR 1926.502

CFR 1910.140

info@frontlinefall.com







#### **WARNINGS:**

Do not skip user instructions supplied with this product.
Alteration or misuse of this product or failure to follow instructions may lead to serious injury or even death.



www.frontlinefall.com

2023 NW 84th Ave. Migmi FL 33122