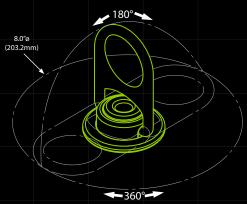

### **Design Specifications**

The Swivel Anchor can be installed on steel structures with a variety of installation kits available to suit your application.