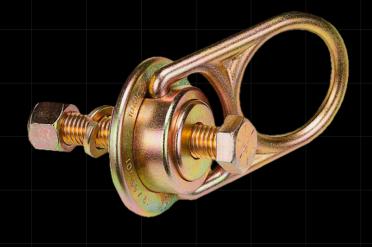

## STM5810K MEGA Swivel 10k Steel Anchor

### **Design Specifications**

The Swivel Anchor can be installed on steel structures with a variety of installation kits available to suit your application.