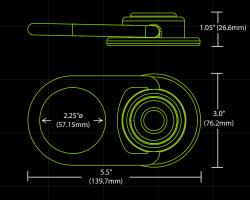

# SPEC SHEET

## STM5810K MEGA Swivel 10k Steel Anchor

### **Design Specifications**

The Swivel Anchor can be installed on steel structures with a variety of installation kits available to suit your application.

#### **Material Specifications**

Swivel

Zinc Plated Steel

Weight

1.4 lbs

#### Performance Specifications

Tensile Strength

10,000-lbf / 44kN

Max User Weight

310-lbs / 140kg

Working Load

2,000-lbs / 908kg

### Relevant Standards

**ANSI** 

Z359.1-2007

Z359.7-2011

**OSHA** 

CFR 1926.502

CFR 1910.140

info@frontlinefall.com







#### **WARNINGS:**

Do not skip user instructions supplied with this product.
Alteration or misuse of this product or failure to follow instructions may lead to serious injury or even death.