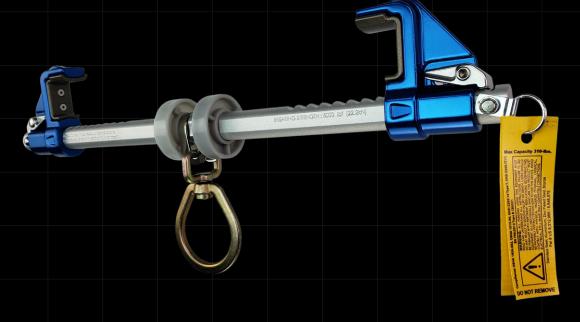

# SPEC SHEET

ST14AH Aluminum I-Beam Bantam Beamer for 3.5" - 14"

#### **Design Specifications**

A removable and reusable sliding I-beam anchor, easy to place and remove

This anchor is designed to easily glide along the beam while trailing the worker

Adjustable from 3.5"-14"

## **Material Specifications**

| Swivel Mount | Stainless Steel   |
|--------------|-------------------|
| Swivel       | Zinc Plated Steel |
| Clamps       | Bronze            |
| Support Bar  | Aluminum          |
| Rollers      | Nylon             |

#### Performance Specifications

| Tensile Strength | 5,000-lbf / 22kN  |
|------------------|-------------------|
| Max User Weight  | 310-lbs / 140kg   |
| Working Load     | 1,000-lbs / 454kg |