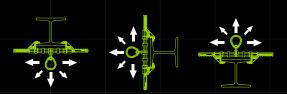

# SPEC SHEET



ST14AH Aluminum I-Beam Bantam Beamer for 3.5" - 14"

#### **Design Specifications**

A removable and reusable sliding I-beam anchor, easy to place and remove

This anchor is designed to easily glide along the beam while trailing the worker

Adjustable from 3.5"-14"

Flange Size: 0.25" -1.25" (Minimum flange thickness of 0.25")

## **Material Specifications**

| Swivel Mount | Stainless Steel   |
|--------------|-------------------|
| Swivel       | Zinc Plated Steel |
| Clamps       | Bronze            |
| Support Bar  | Aluminum          |
| Rollers      | Nylon             |

info@frontlinefall.com

ACCEPTABLE INSTALLATION ORIENTATIONS



#### Performance Specifications

| Tensile Strength | 5,000-lbf / 22kN  |
|------------------|-------------------|
| Max User Weight  | 310-lbs / 140kg   |
| Working Load     | 1,000-lbs / 454kg |

### Relevant Standards

| ANSI | Z359.1-2007  |
|------|--------------|
|      | Z359.7-2011  |
| OSHA | CFR 1926.502 |
|      | CFR 1910.140 |

#### **WARNINGS:**

Do not skip user instructions supplied with this product.
Alteration or misuse of this product or failure to follow instructions may lead to serious injury or even death.

www.frontlinefall.com

2023 NW 84th Ave, Miami FL, 33122