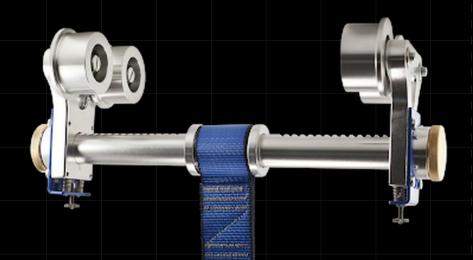

#### **Design Specifications**

A removable and reusable sliding I-beam anchor, easy to place and remove

This anchor is designed to easily roll along the beam while trailing the worker

Adjustable from 3"-10"

#### **Material Specifications**

Hardware Stainless Steel Swivel Zinc Plated Steel Rollers Aluminum Cross Bar Polyester Webbing

info@frontlinefall.com