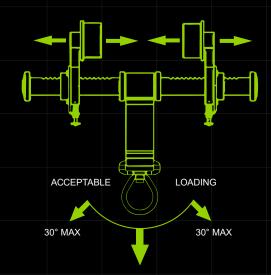

#### **Design Specifications**

A removable and reusable sliding I-beam anchor, easy to place and remove

This anchor is designed to easily roll along the beam while trailing the worker

Adjustable from 3"-10"