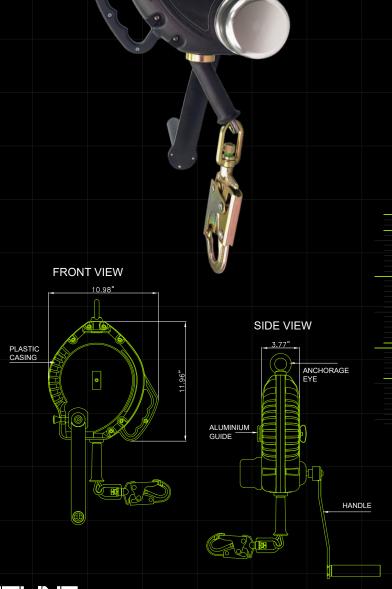

## **Design Specifications**

Retrieval fall arrester block in polymer casing coupled with hoisting winch to enable easy retrieval of victim

The locking pin on the side of the casing at the base of the handle allows this dual system to work in independent fall arrest & winch mode

#### **Physical Parameters**

Has swivel anchorage eye at anchorage end Swivel steel snap hook with load Indicator at attachment end Robust & durable plastic casing

### **Material Specifications**

| Cable                  | Galvanized steel wire rope |
|------------------------|----------------------------|
| Cable Length           | 60 ft. (18.28m)            |
| Cable Diameter         | 3/16"                      |
| Min. Breaking Strength | 3,400 lbs                  |
| Weight                 | 20.3 lbs                   |