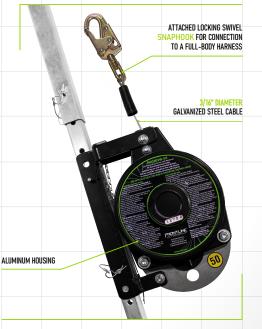

| Distance between feet |     |  |  |
|-----------------------|-----|--|--|
| At maximum extension  | 60" |  |  |
| At minimum extension  | 38" |  |  |

Patriot™ 50' 3-Way SRL

| Features               |                   |  |  |  |
|------------------------|-------------------|--|--|--|
| Weight                 | 45 Lbs            |  |  |  |
| Capacity Range         | 130-310 lbs       |  |  |  |
| Brake system           | Stainless Steel   |  |  |  |
| Brake Activation Speed | 4.5 ft./sec.      |  |  |  |
| Mechanical Advantage   | 30:1              |  |  |  |
| Avg. Arresting Force   | <1,350 lbs. (6kN) |  |  |  |
| Max. Arrest Distance   | ≤ 24" (610mm)     |  |  |  |
| Lifeline Length        | 50'               |  |  |  |
| Lifeline Strength      | 4,200Lbs          |  |  |  |