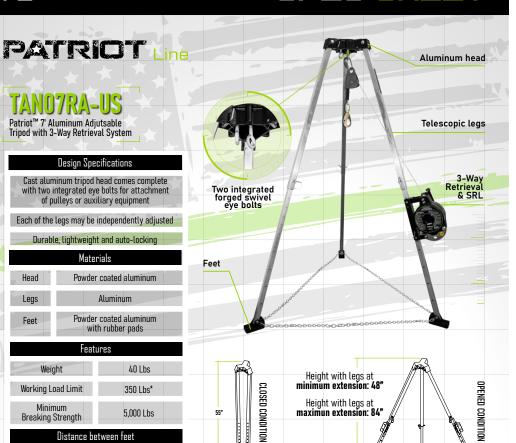

# SPEC SHEET

Patriot™ 7' Aluminum Adjutsable Tripod with 3-Way Retrieval System

### Design Specifications

Cast aluminum tripod head comes complete with two integrated eye bolts for attachment of pulleys or auxiliary equipment

Each of the legs may be independently adjusted

Durable, lightweight and auto-locking

| Materials |                                         |  |  |
|-----------|-----------------------------------------|--|--|
| Head      | Powder coated aluminum                  |  |  |
| Legs      | Aluminum                                |  |  |
| Feet      | Powder coated aluminum with rubber pads |  |  |

| Features                     |           |  |  |  |
|------------------------------|-----------|--|--|--|
| Weight                       | 40 Lbs    |  |  |  |
| Working Load Limit           | 350 Lbs*  |  |  |  |
| Minimum<br>Breaking Strength | 5,000 Lbs |  |  |  |

| Distance between feet |     |  |  |
|-----------------------|-----|--|--|
| At maximum extension  | 60" |  |  |
| At minimum extension  | 38" |  |  |

Patriot™ 50' 3-Way SRL

| Features               |                   |  |  |  |
|------------------------|-------------------|--|--|--|
| Weight                 | 45 Lbs            |  |  |  |
| Capacity Range         | 130-310 lbs       |  |  |  |
| Brake system           | Stainless Steel   |  |  |  |
| Brake Activation Speed | 4.5 ft./sec.      |  |  |  |
| Mechanical Advantage   | 30:1              |  |  |  |
| Avg. Arresting Force   | <1,350 lbs. (6kN) |  |  |  |
| Max. Arrest Distance   | ≤ 24" (610mm)     |  |  |  |
| Lifeline Length        | 50'               |  |  |  |
| Lifeline Strength      | 4,200Lbs          |  |  |  |