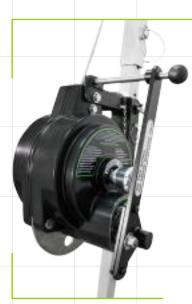

## RAG503W-US

Patriot™ 50' 3-Way SRL

### **Design Specifications**

Large, rubber-coated knob which makes engaging and disengaging retrieval mode an easy transition

Strong, weather-resistant cast aluminum housing

Two independent braking systems

#### Compatibility

Frontline Quadpod, Davit, Tripod, or overhead anchorage point