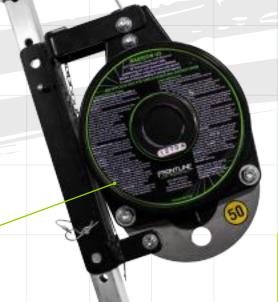

## RAG503W-US

Patriot™ 50' 3-Way SRL

#### Features

Weight 45 l bs 130-310 lbs Capacity Range Brake system Stainless Steel 4.5 ft./sec. **Brake Activation Speed** 30:1 Mechanical Advantage Avg. Arresting Force <1,350 lbs. (6kN)

Max. Arrest Distance ≤ 24" (610mm)

### Compliance

Z359.1

**Z359.4** 

Z359.18

1910 1926

3/16" DIAMETER **GALVANIZED STEEL CABLE** 

ALUMINUM HOUSING