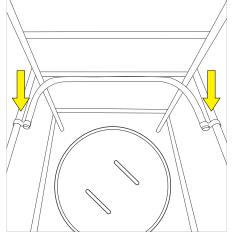

## GUM42

1. Position the guardrail over manhole lid while still covered.

2. Open the manhole legs outwards.

3. Position both arms so that they are parallel to each other.

4. Pull out the safety brace downwards.

5. Secure the safety brace onto both arms so that it locks in place and it's secure and stable.

6. Position the chains on both arms in order to fully secure all four sides.