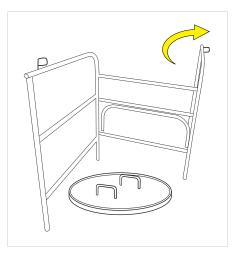

## GUM42

1. Position the guardrail over manhole lid while still covered.

2. Open the manhole legs outwards.

3. Position both arms so that they are parallel to each other.

4. Pull out the safety brace downwards.