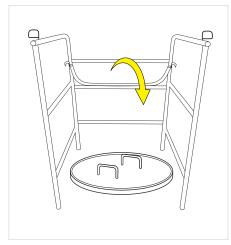

## GUM42

1. Position the guardrail over manhole lid while still covered.

2. Open the manhole legs outwards.

3. Position both arms so that they are parallel to each other.

4. Pull out the safety brace downwards.

5. Secure the safety brace onto both arms so that it locks in place and it's secure and stable.

6. Position the chains on both arms in order to fully secure all four sides.