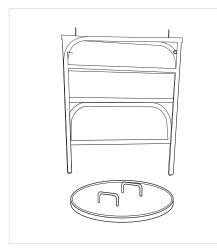

## GUM42

1. Position the guardrail over manhole lid while still covered.

2. Open the manhole legs outwards.

3. Position both arms so that they are parallel to each other.

4. Pull out the safety brace downwards.