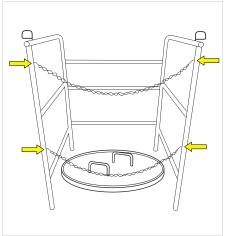

## GUM42

1. Position the guardrail over manhole lid while still covered.

2. Open the manhole legs outwards.

3. Position both arms so that they are parallel to each other.

4. Pull out the safety brace downwards.

5. Secure the safety brace onto both arms so that it locks in place and it's secure and stable.

6. Position the chains on both arms in order to fully secure all four sides.