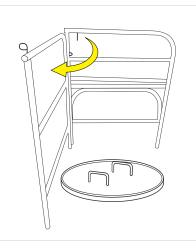

## GUM42

1. Position the guardrail over manhole lid while still covered.

2. Open the manhole legs outwards.

3. Position both arms so that they are parallel to each other.

4. Pull out the safety brace downwards.