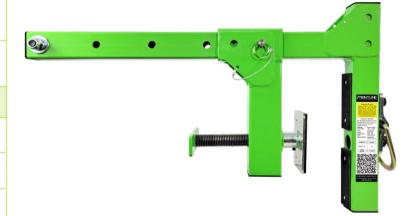

## SPEC SHEET

Parapet Adjustable Non-Penetrating Anchor

## ROP16

| Features                                                  |                                    |
|-----------------------------------------------------------|------------------------------------|
| The Anchor is of high strength, lightweight, and portable |                                    |
| Electrostatic safety green painting                       |                                    |
| Easy set-up in seconds, no tools or drilling required     |                                    |
| Non-penetrating anchorage solution                        |                                    |
| Can fit parapet walls up to 15" thick                     |                                    |
| Design Specifications                                     |                                    |
| Color                                                     | Safety Green                       |
| Material                                                  | High Strength ASTM Rated Steel     |
| Application                                               | Structural parapet anchoring point |
| Connector Strength                                        | 5,000 lbs                          |
| User Maximum Capacity                                     | 310 lbs                            |
| Relevant Standards                                        |                                    |
| ANSI                                                      | Z359.18-2017                       |
| OSHA                                                      | CFR 1926                           |
|                                                           | CFR 1910                           |