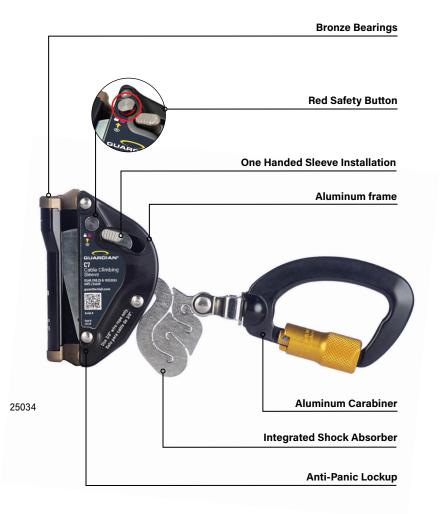

**Red Safety Button** To indicate proper attachment

**Bronze Bearings** For added durability and longevity

Anti-Panic Lockup Added security while climbing

Integrated Shock Absorber Compact force management system

#### Part numbers

Description

25034

C7 Cable Climbing Sleeve