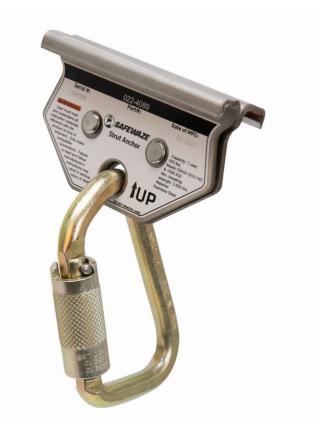

## 022-4089 Description: Strut Anchor

## **FEATURES** :

- Quick and easy install with smooth locking action
- Two plates are permanently connected no need to keep track of multiple pieces
- · Allows anchor to move horizontally along strut
- Red warning stripe to assist with proper installation
- Compatible with standard 1-5/8", 12 gauge or thicker, strut channel
- · For overhead use only in a closed strut
- · Carabiner included
- Minimum Breaking Strength: 3,600 lbs.

## FALL ARREST POINT(S) :

Carabiner