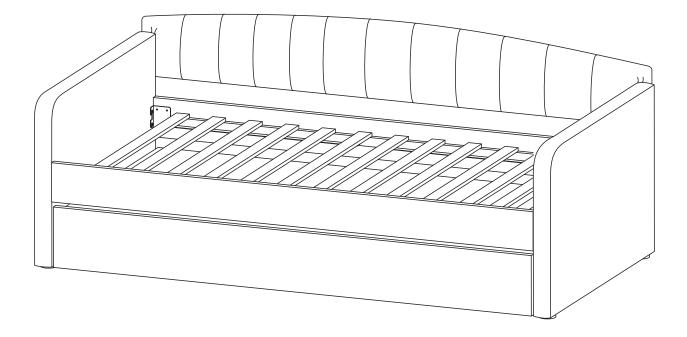

## CAUTION:

Do not attempt to slide the bed once it is fully assembled. To avoid structural damage while moving your assembled bed, any mattress and bedding should be removed from the bedframe. Then the bedframe should be lifted and carried (not slid) to your desired location.