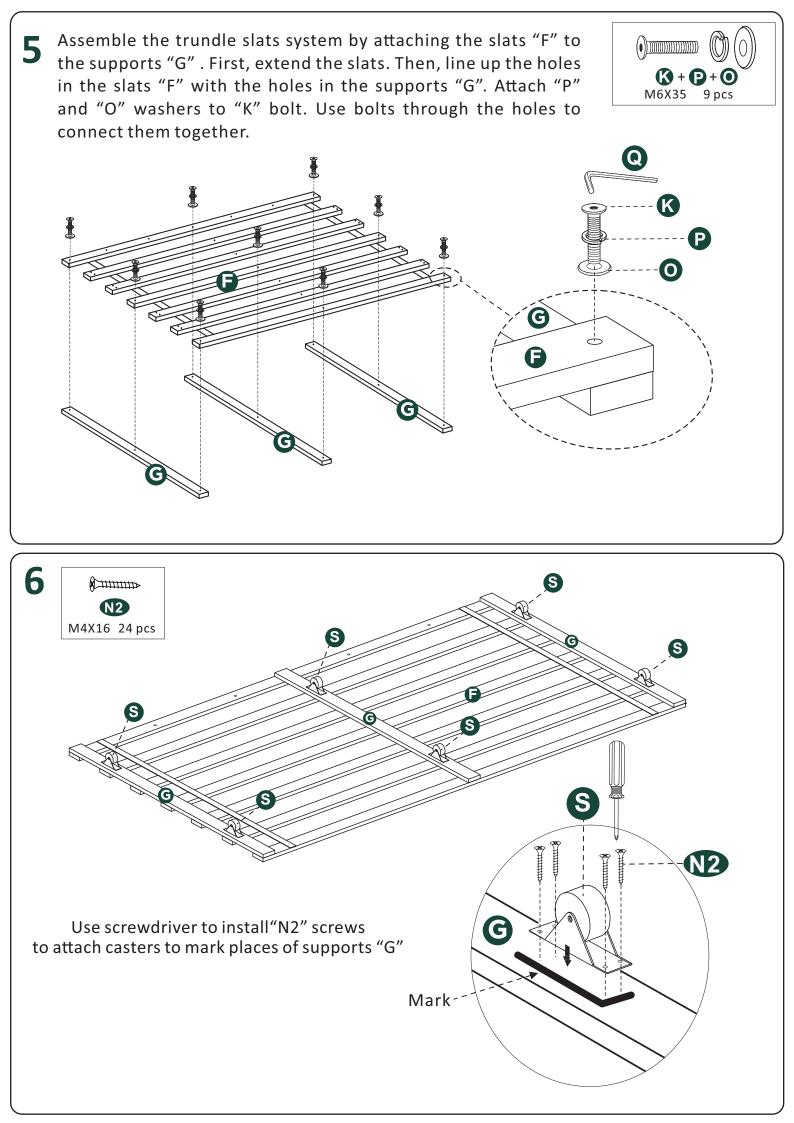

Revision Number: 01



## 32012 DAYBED

E1190063, E1190070, E1190084 E1190091, E1190105, E1190112



## PLEASE CONTACT US FOR RETURNS AND OTHER QUESTIONS

## CAUTION:

Do not attempt to slide the bed once it is fully assembled. To avoid structural damage while moving your assembled bed, any mattress and bedding should be removed from the bedframe. Then the bedframe should be lifted and carried (not slid) to your desired location.

When placing furniture on non-carpeted flooring, we recommend the use of floor protection such as an area rug or furniture pads. Area rugs and padding not included with purchase.

Max Weight Limit 500lbs.