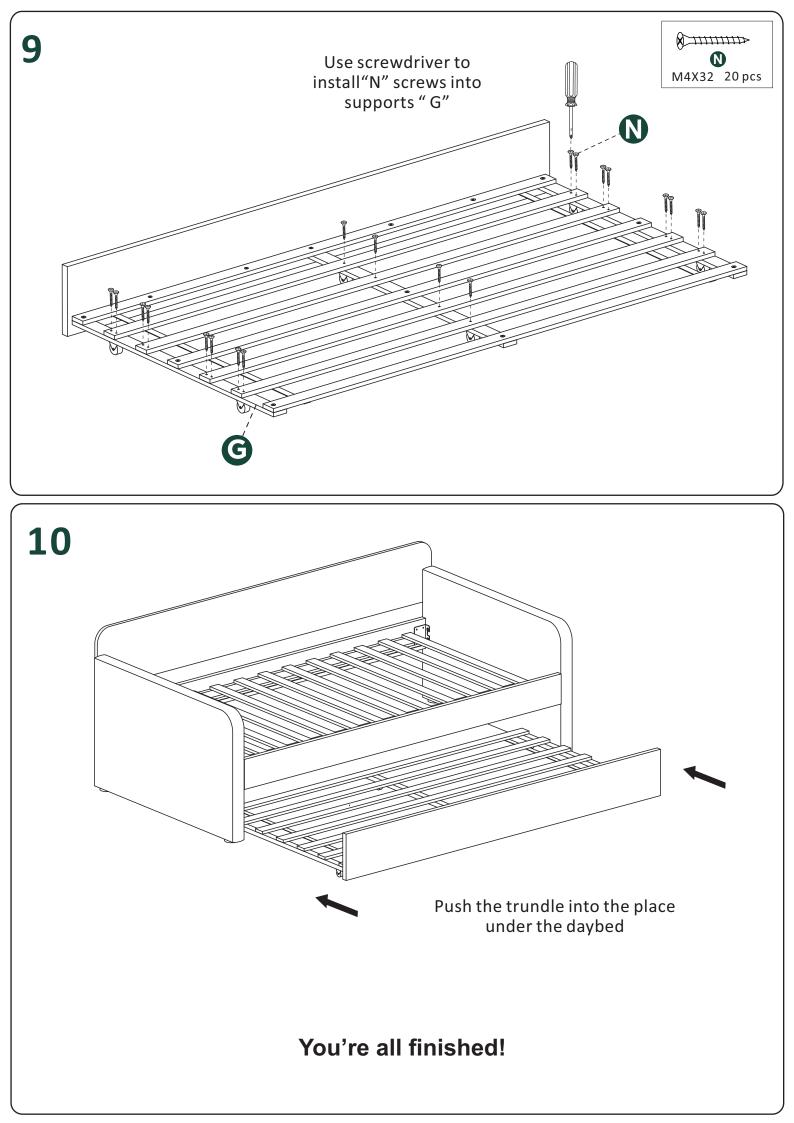

Revision Number: 01



## 32012 DAYBED

E1190063, E1190070, E1190084 E1190091, E1190105, E1190112



## PLEASE CONTACT US FOR RETURNS AND OTHER QUESTIONS

## CAUTION:

Do not attempt to slide the bed once it is fully assembled. To avoid structural damage while moving your assembled bed, any mattress and bedding should be removed from the bedframe. Then the bedframe should be lifted and carried (not slid) to your desired location.

When placing furniture on non-carpeted flooring, we recommend the use of floor protection such as an area rug or furniture pads. Area rugs and padding not included with purchase.

Max Weight Limit 500lbs.