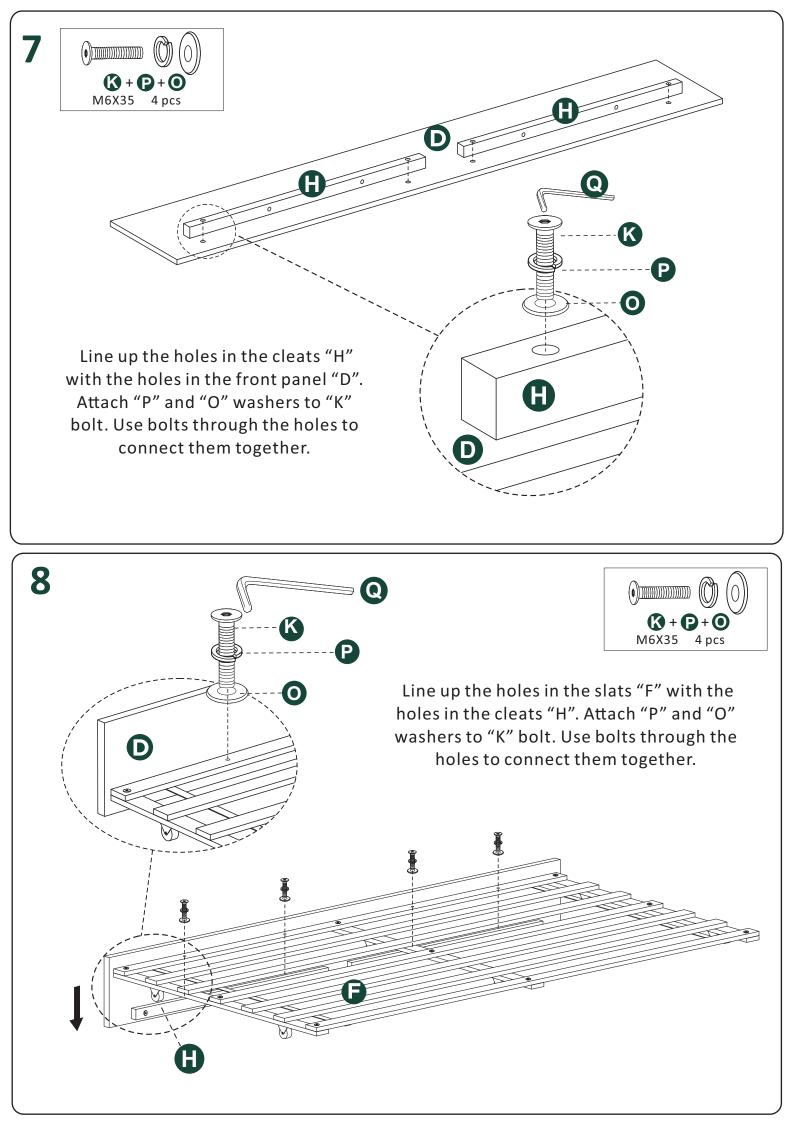

Revision Number: 01



## 32012 DAYBED

E1190063, E1190070, E1190084 E1190091, E1190105, E1190112



## PLEASE CONTACT US FOR RETURNS AND OTHER QUESTIONS

## CAUTION:

Do not attempt to slide the bed once it is fully assembled. To avoid structural damage while moving your assembled bed, any mattress and bedding should be removed from the bedframe. Then the bedframe should be lifted and carried (not slid) to your desired location.

When placing furniture on non-carpeted flooring, we recommend the use of floor protection such as an area rug or furniture pads. Area rugs and padding not included with purchase.

Max Weight Limit 500lbs.