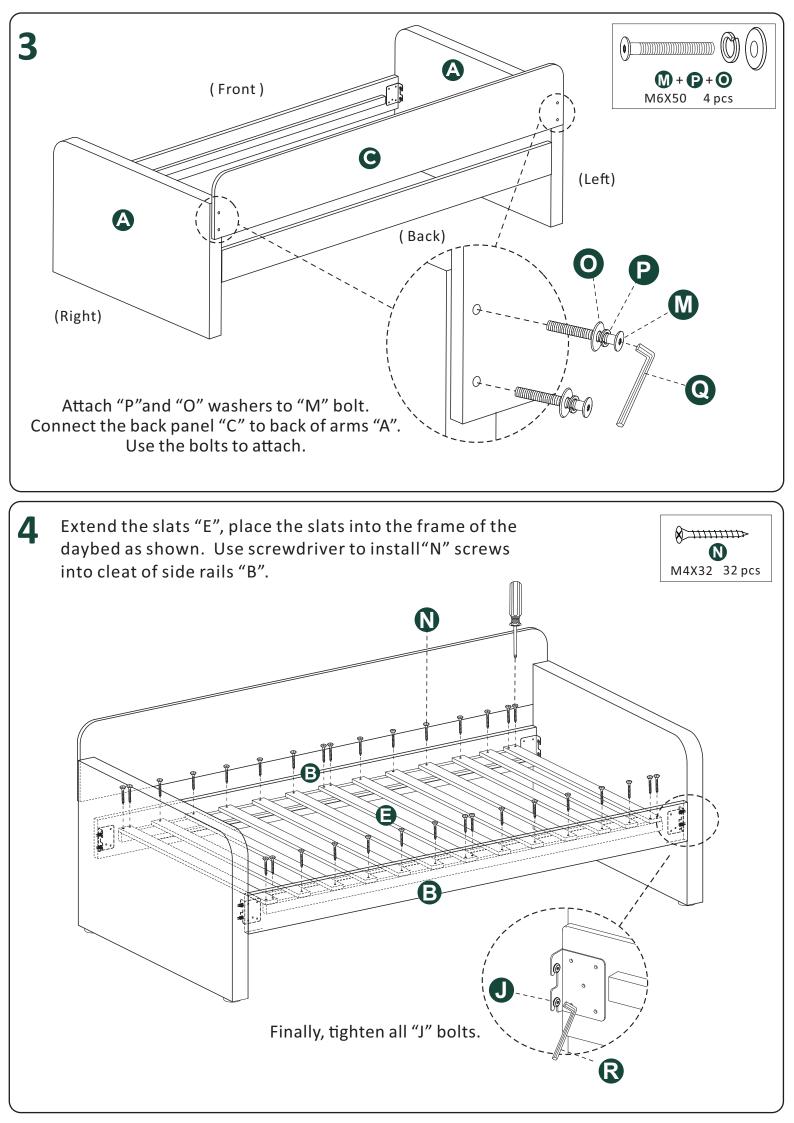

Revision Number: 01



## 32012 DAYBED

E1190063, E1190070, E1190084 E1190091, E1190105, E1190112



## PLEASE CONTACT US FOR RETURNS AND OTHER QUESTIONS

## CAUTION:

Do not attempt to slide the bed once it is fully assembled. To avoid structural damage while moving your assembled bed, any mattress and bedding should be removed from the bedframe. Then the bedframe should be lifted and carried (not slid) to your desired location.

When placing furniture on non-carpeted flooring, we recommend the use of floor protection such as an area rug or furniture pads. Area rugs and padding not included with purchase.

Max Weight Limit 500lbs.