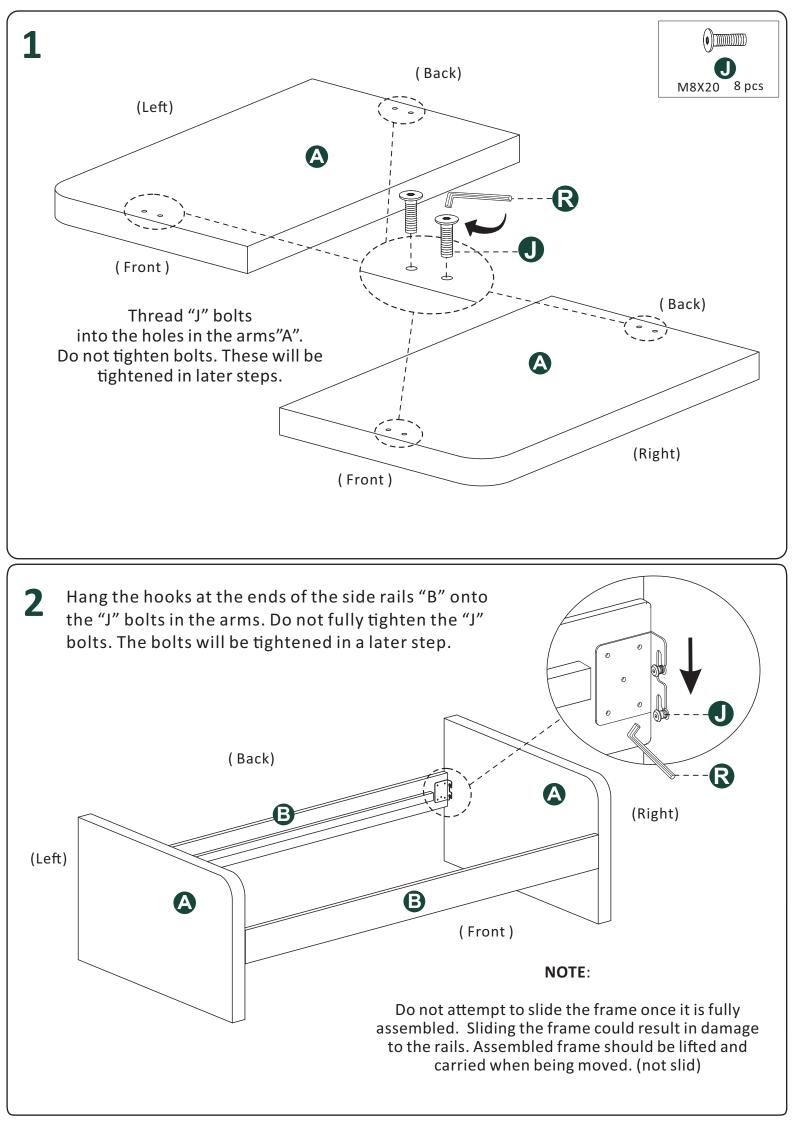

## CAUTION:

Do not attempt to slide the bed once it is fully assembled. To avoid structural damage while moving your assembled bed, any mattress and bedding should be removed from the bedframe. Then the bedframe should be lifted and carried (not slid) to your desired location.