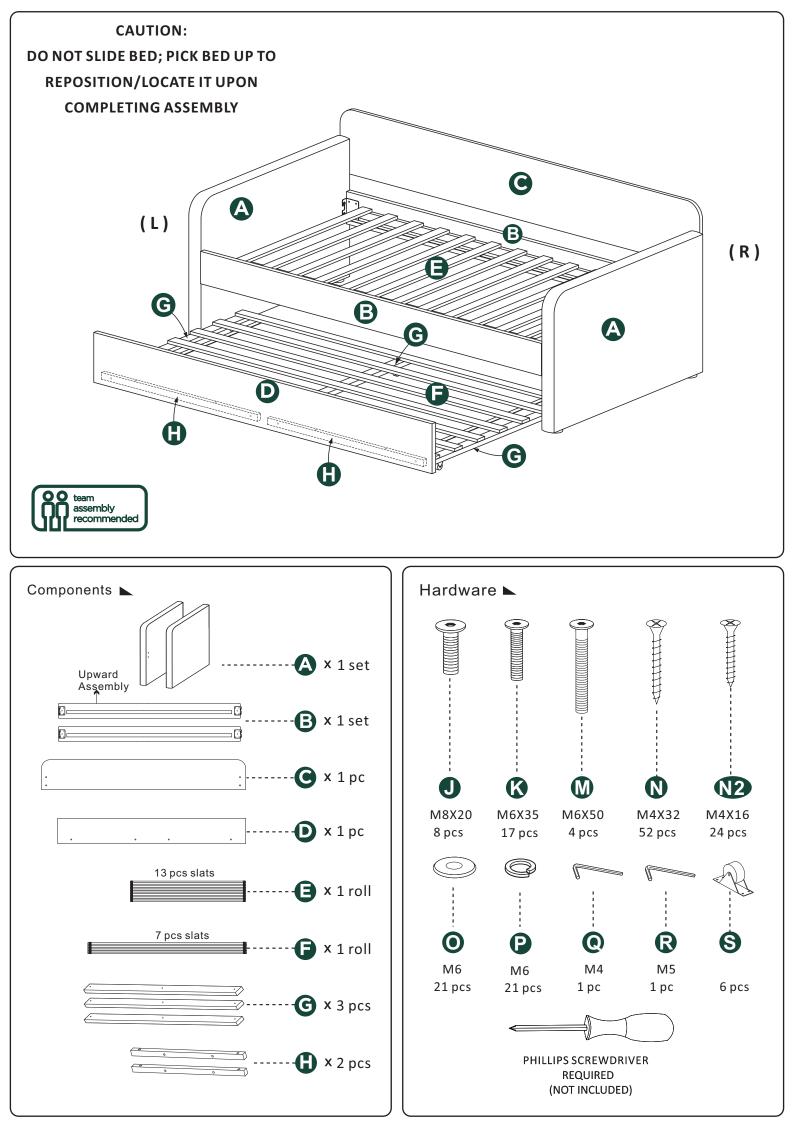

## CAUTION:

Do not attempt to slide the bed once it is fully assembled. To avoid structural damage while moving your assembled bed, any mattress and bedding should be removed from the bedframe. Then the bedframe should be lifted and carried (not slid) to your desired location.

When placing furniture on non-carpeted flooring, we recommend the use of floor protection such as an area rug or furniture pads. Area rugs and padding not included with purchase.

Max Weight Limit 500lbs.