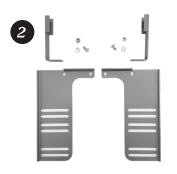

Attach the right and left support bars to the headboard brackets using a short bolt. Secure with a washer and nut. Tighten with wrench.

To attach the headboard brackets with support bars to the frame, start by aligning the bracket to the top of the head end of the base frame with slots towards the side of the frame. insert a long bolt into the hole on the top of the bracket, through the hole in the base frame. Use a washer and nut to secure. Tighten with wrench.