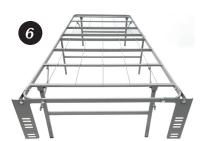

Attach the right and left support bars to the headboard brackets using a short bolt. Secure with a washer and nut. Tighten with wrench.

To attach the headboard brackets with support bars to the frame, start by aligning the bracket to the top of the head end of the base frame with slots towards the side of the frame. insert a long bolt into the hole on the top of the bracket, through the hole in the base frame. Use a washer and nut to secure. Tighten with wrench.

Repeat on other side.

To secure the support bar to the frame, insert a long bolt into the hole in the support bar and through the hole in the base frame on the side of the frame. Use washer and nut to secure. Tighten with wrench.

Repeat on other side.