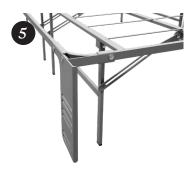

Attach the right and left support bars to the headboard brackets using a short bolt. Secure with a washer and nut. Tighten with wrench.

To attach the headboard brackets with support bars to the frame, start by aligning the bracket to the top of the head end of the base frame with slots towards the side of the frame. insert a long bolt into the hole on the top of the bracket, through the hole in the base frame. Use a washer and nut to secure. Tighten with wrench.

Repeat on other side.

To secure the support bar to the frame, insert a long bolt into the hole in the support bar and through the hole in the base frame on the side of the frame. Use washer and nut to secure. Tighten with wrench.

Repeat on other side.