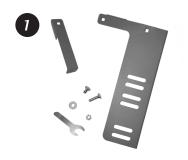

## **INCLUDED PARTS**

SKU 2300200

2 pcs. headboard brackets

2 pcs. support bars

 $2\;pcs.\;\;short\;bolts$ 

4 pcs. long bolts

6 pcs. washers

6 pcs. nuts

1 pc. wrench

Remove all pieces from the carton.

**NOTE:** Example of included parts

Lay out right and left headboard brackets and support bars as shown.

You can now attach the headboard

to the platform bed base.