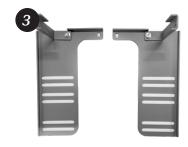

1 pc. wrench

Remove all pieces from the carton.

**NOTE:** Example of included parts

Lay out right and left headboard brackets and support bars as shown.

You can now attach the headboard

to the platform bed base.

Attach the right and left support bars to the headboard brackets using a short bolt. Secure with a washer and nut. Tighten with wrench.

To attach the headboard brackets with support bars to the frame, start by aligning the bracket to the top of the head end of the base frame with slots towards the side of the frame. insert a long bolt into the hole on the top of the bracket, through the hole in the base frame. Use a washer and nut to secure. Tighten with wrench.