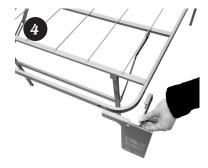

Attach the right and left support bars to the headboard brackets using a short bolt. Secure with a washer and nut. Tighten with wrench.

To attach the headboard brackets with support bars to the frame, start by aligning the bracket to the top of the head end of the base frame with slots towards the side of the frame. insert a long bolt into the hole on the top of the bracket, through the hole in the base frame. Use a washer and nut to secure. Tighten with wrench.

Repeat on other side.

To secure the support bar to the frame, insert a long bolt into the hole in the support bar and through the hole in the base frame on the side of the frame. Use washer and nut to secure. Tighten with wrench.

Repeat on other side.