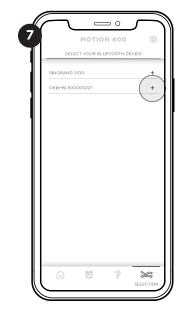

Allow Glideaway Motion for Bluetooth to use Bluetooth to connect to your base.

Press any of the buttons on your new Bluetooth remote to activate your base.

Tap the base icon to set-up the Bluetooth module.

Tap the gear icon.

Select the model of your base.