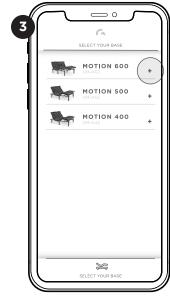

## QUICK START GUIDE: BLUETOOTH MODULE





## **GLIDEAWAY MOTION FOR BLUETOOTH APP**

Set up your base and confirm that your base and control box are functioning properly.

Search for the "Glideaway Motion for Bluetooth" app in the Apple App Store or Google Play Store. Install and open the Glideaway Motion for Bluetooth app.



Download on Apple App Store or Google Play







 $\square$  0

SELECT YOUR BASE

MOTION 600

MOTION 500

MOTION 400

÷

÷





Allow Glideaway Motion for Bluetooth to use Bluetooth to connect to your base.



Press any of the buttons on your new Bluetooth remote to activate your base.





Tap the base icon to set-up the Bluetooth module.

Tap the gear icon.

Select the model of your base.