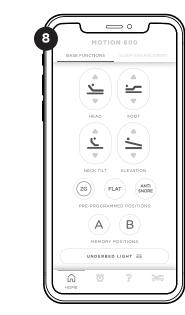

## **GLIDEAWAY MOTION FOR BLUETOOTH APP**

Set up your base and confirm that your base and control box are functioning properly.

Search for the "Glideaway Motion for Bluetooth" app in the Apple App Store or Google Play Store. Install and open the Glideaway Motion for Bluetooth app.

Allow Glideaway Motion for Bluetooth to use Bluetooth to connect to your base.

Press any of the buttons on your new Bluetooth remote to activate your base.

Tap the base icon to set-up the Bluetooth module.