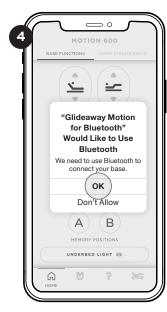

Allow Glideaway Motion for Bluetooth to use Bluetooth to connect to your base.

Press any of the buttons on your new Bluetooth remote to activate your base.

Tap the base icon to set-up the Bluetooth module.