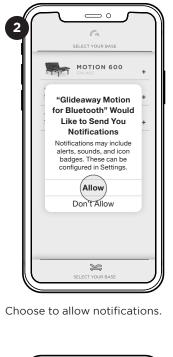

Allow Glideaway Motion for Bluetooth to use Bluetooth to connect to your base.

Press any of the buttons on your new Bluetooth remote to activate your base.

Tap the base icon to set-up the Bluetooth module.