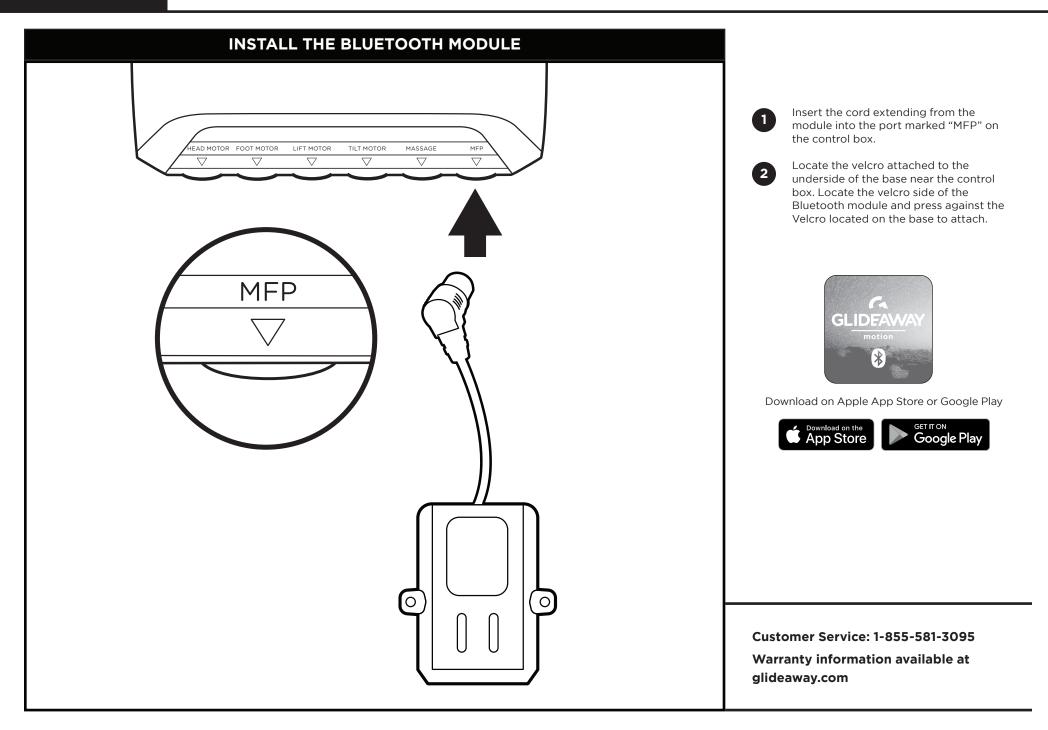

## QUICK START GUIDE: BLUETOOTH MODULE





## **GLIDEAWAY MOTION FOR BLUETOOTH APP**

Set up your base and confirm that your base and control box are functioning properly.

Search for the "Glideaway Motion for Bluetooth" app in the Apple App Store or Google Play Store. Install and open the Glideaway Motion for Bluetooth app.



Download on Apple App Store or Google Play







 $\square$  0

SELECT YOUR BASE

MOTION 600

MOTION 500

MOTION 400

÷

÷





Allow Glideaway Motion for Bluetooth to use Bluetooth to connect to your base.



Press any of the buttons on your new Bluetooth remote to activate your base.





Tap the base icon to set-up the Bluetooth module.

Tap the gear icon.

Select the model of your base.