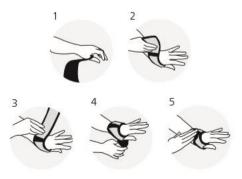

## First-time use:

Vibrant<sup>™</sup> Wrist comes ready to use for your first treatment, remove your device from its package and follow the instructions below.

Using your Vibrant<sup>™</sup> Wrist:

Follow the instruction below to wrap and secure the device around your wrist.