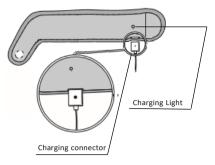

Insert the charger cable to the adaptor, and plug the charging adaptor into an electrical outlet.

- Red light ON: device is charging

- Green or Blue Light ON: device is charged

Please note that charging may take up min to complete if the battery is very low.