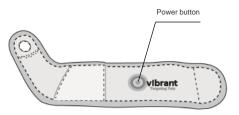

Turn the device ON by pushing the button located inside the Vibrant Logo on your device. Initial vibration will indicate that your device is ON and ready. After a short pause the 16 minutes treatment will start.