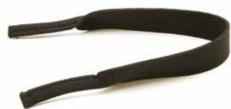

# RETAINERS

Keep hold of your sunglasses with these stylish retainers. All are supplied on a header card for ease of display.

RETAINER R10

RETAINER R11

RETAINER R1

RETAINER R2

RETAINER R4

RETAINER R6