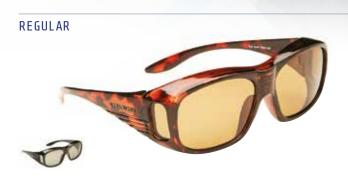

## POLARIZED OVERGLASSES

Designed to fit on top of glasses and provide extra comfort and protection. The Polarized lens material provides sharper vision in any light condition and reduces glare. Each pair is supplied with a protective case.

Slim dimensions: frame width 140mm Lens width 55mm, lens height 35mm

Regular dimensions: frame width 140mm Lens width 60mm, lens height 45mm

Medium dimensions: frame width 150mm Lens width 65mm, lens height 45mm

**REGULAR SPORTS YELLOW** 

MEDIUM

MEDIUM SPORTS YELLOW

REGULAR AMBER