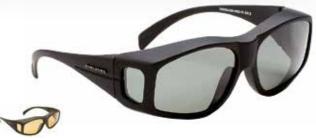

## POLARIZED OVERGLASSES

Designed to fit on top of glasses and provide extra comfort and protection. The Polarized lens material provides sharper vision in any light condition and reduces glare. Each pair is supplied with a protective case.

Slim dimensions: frame width 140mm Lens width 55mm, lens height 35mm

Regular dimensions: frame width 140mm Lens width 60mm, lens height 45mm

Medium dimensions: frame width 150mm Lens width 65mm, lens height 45mm