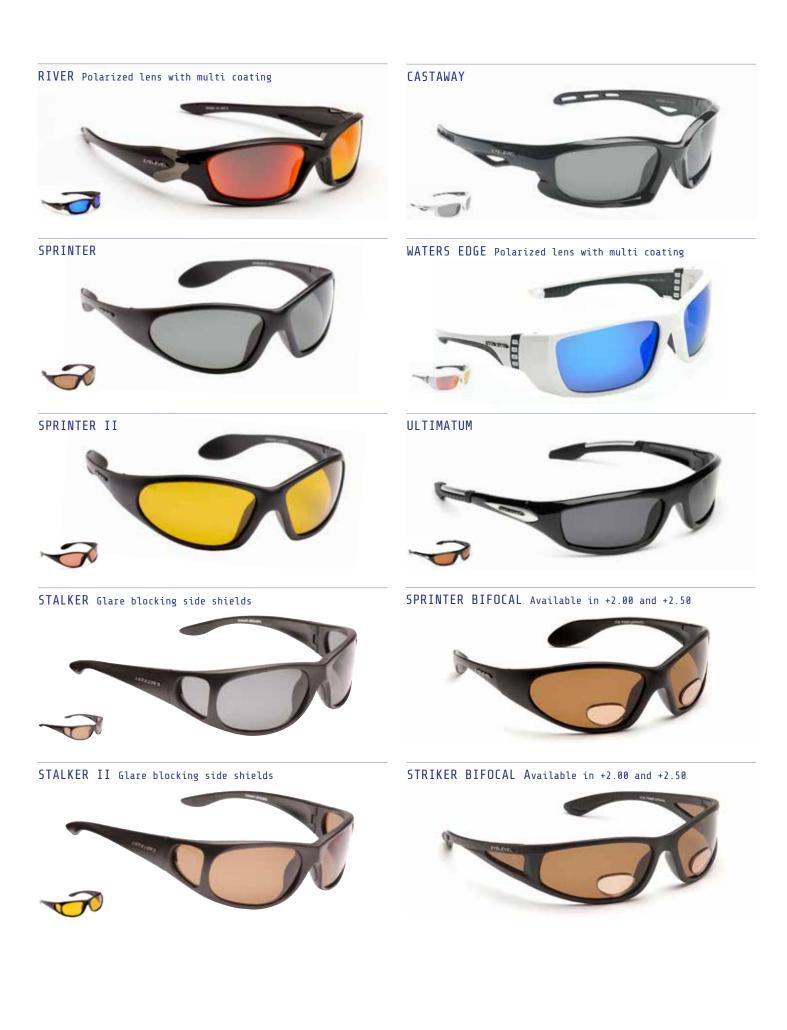

# POLARIZED SPORTS

Enjoy fun and freedom with high performance sports styles. Genuine polarized lenses are suitable for all outdoor sports and activities.

WATERFALL

CLEARWATER Polarized lens with multi coating

JETTY

PREDATOR Polarized lens with multi coating

RESURGENCE

SHARK

SUNSEEKER Polarized lens with multi coating

RENEGADE with added foam protection

### POLARIZED SPORTS

MARITIME Polarized lens with multi coating

CROSSFIRE Polarized lens with multi coating

FISHERMAN Glare blocking side shields

DYNAMIC Polarized lens with multi coating

COASTAL

## POLARIZED SPORTS

ILTRA VIOLET

Polarized

HERO

QUAYSIDE Polarized lens with multi coating