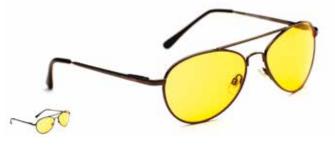

### NIGHT DRIVERS

Eyelevel night driving glasses feature lenses which make night vision more comfortable by helping reduce fatigue and eye strain caused by headlight glare.

NIGHT DRIVER 1

NIGHT DRIVER 2

CHICANE

### POLARIZED DRIVERS

CIRCUIT

Reliable and roadworthy. Genuine copper polarized lenses are perfect for driving and improve contrast.

POLARIZED NIGHT DRIVER

HARRISON NIGHT DRIVER

STIRLING

POLE POSITION