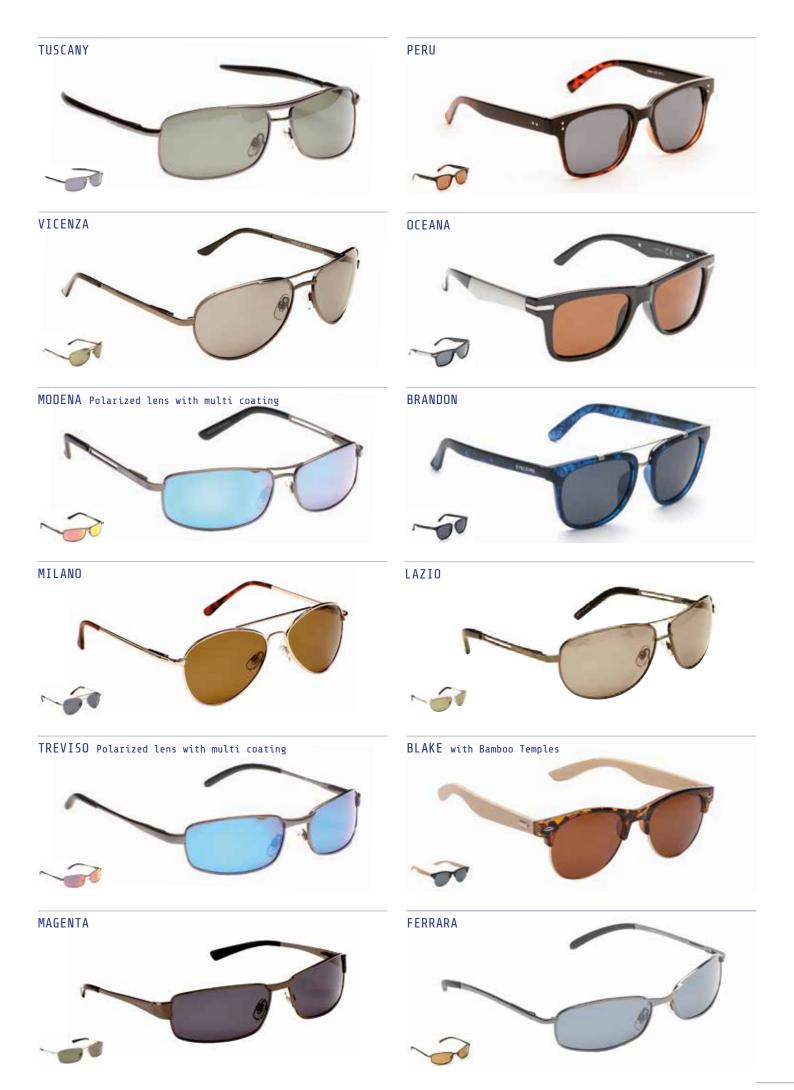

EDATOR Polarized lens with multi coating





RESURGENCE



SHARK



SUNSEEKER Polarized lens with multi coating



RENEGADE with added foam protection



### POLARIZED SPORTS





MARITIME Polarized lens with multi coating



CROSSFIRE Polarized lens with multi coating



FISHERMAN Glare blocking side shields



DYNAMIC Polarized lens with multi coating



COASTAL





## POLARIZED SPORTS

ILTRA VIOLET

Polarized







HERO



QUAYSIDE Polarized lens with multi coating







#### VIVA









## POLARIZED LEISURE

Precision and practicality. Genuine polarized lens materials block out glare from light reflecting off water for more relaxed vision.

ULTRA VIOLET

arized









HARRISON with Bamboo Temples



BAILEY



SICILY with Aluminium Temples



MARCO with Aluminium Temples









### DRIVERS

Take the fast route with sunglasses designed for driving day or night.

#### ROADSTER





TURBO



### NIGHT DRIVERS

Eyelevel night driving glasses feature lenses which make night vision more comfortable by helping reduce fatigue and eye strain caused by headlight glare.

NIGHT DRIVER 1



NIGHT DRIVER 2





CHICANE



#### TOP GEAR



#### QUATTRO



#### GRAND PRIX



### POLARIZED DRIVERS



CIRCUIT

Reliable and roadworthy. Genuine copper polarized lenses are perfect for driving and improve contrast.









POLARIZED NIGHT DRIVER





HARRISON NIGHT DRIVER



STIRLING







POLE POSITION



## SHOOTING GLASSES





### POLARIZED INTERCHANGEABLE SUNGLASSES



### POLYCARBONATE SPORTS

The winning look. Lightweight and durable for high performance.



AVENGER



BAND