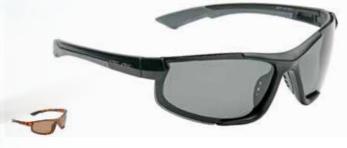

### POLARIZED SPORTS

MARITIME Polarized lens with multi coating

CROSSFIRE Polarized lens with multi coating

FISHERMAN Glare blocking side shields

DYNAMIC Polarized lens with multi coating

COASTAL

## POLARIZED SPORTS

ILTRA VIOLET

Polarized

HERO

QUAYSIDE Polarized lens with multi coating