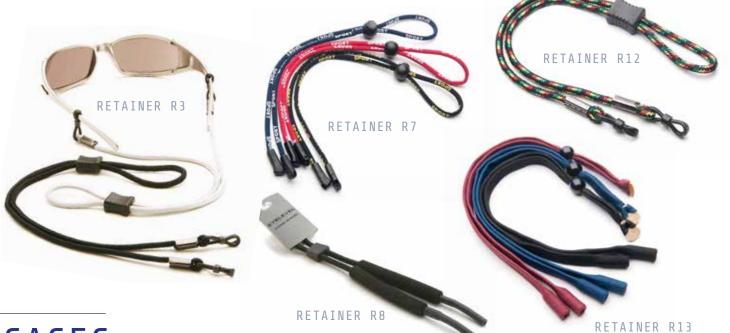

# RETAINERS

Keep hold of your sunglasses with these stylish retainers. All are supplied on a header card for ease of display.

RETAINER R10

RETAINER R11

RETAINER R1

RETAINER R2

RETAINER R4

RETAINER R6

RETAINER R5