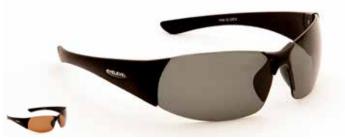

## POLARIZED LEISURE

Precision and practicality. Genuine polarized lens materials block out glare from light reflecting off water for more relaxed vision.

ULTRA VIOLET

arized

HARRISON with Bamboo Temples

BAILEY