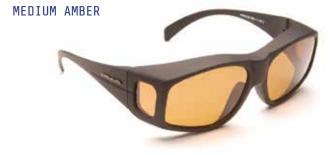

## POLARIZED OVERGLASSES

Designed to fit on top of glasses and provide extra comfort and protection. The Polarized lens material provides sharper vision in any light condition and reduces glare. Each pair is supplied with a protective case.

Slim dimensions: frame width 140mm Lens width 55mm, lens height 35mm

Regular dimensions: frame width 140mm Lens width 60mm, lens height 45mm

Medium dimensions: frame width 150mm Lens width 65mm, lens height 45mm

**REGULAR SPORTS YELLOW** 

MEDIUM

MEDIUM SPORTS YELLOW

REGULAR AMBER