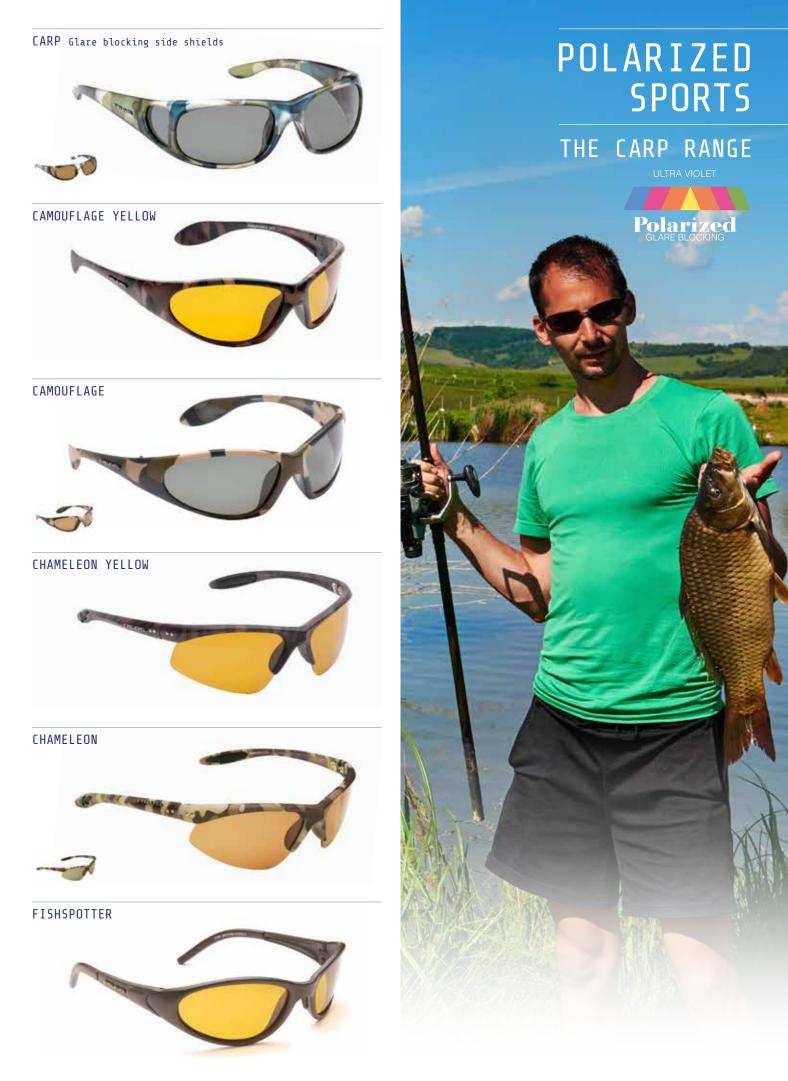

# POLARIZED SPORTS

Enjoy fun and freedom with high performance sports styles. Genuine polarized lenses are suitable for all outdoor sports and activities.

WATERFALL

CLEARWATER Polarized lens with multi coating