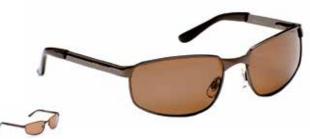

# POLARIZED SPORTS

Enjoy fun and freedom with high performance sports styles. Genuine polarized lenses are suitable for all outdoor sports and activities.

WATERFALL

CLEARWATER Polarized lens with multi coating

JETTY

PREDATOR Polarized lens with multi coating

RESURGENCE

SHARK

SUNSEEKER Polarized lens with multi coating

RENEGADE with added foam protection

### POLARIZED SPORTS

MARITIME Polarized lens with multi coating

CROSSFIRE Polarized lens with multi coating

FISHERMAN Glare blocking side shields

DYNAMIC Polarized lens with multi coating

COASTAL

## POLARIZED SPORTS

ILTRA VIOLET

Polarized

HERO

QUAYSIDE Polarized lens with multi coating