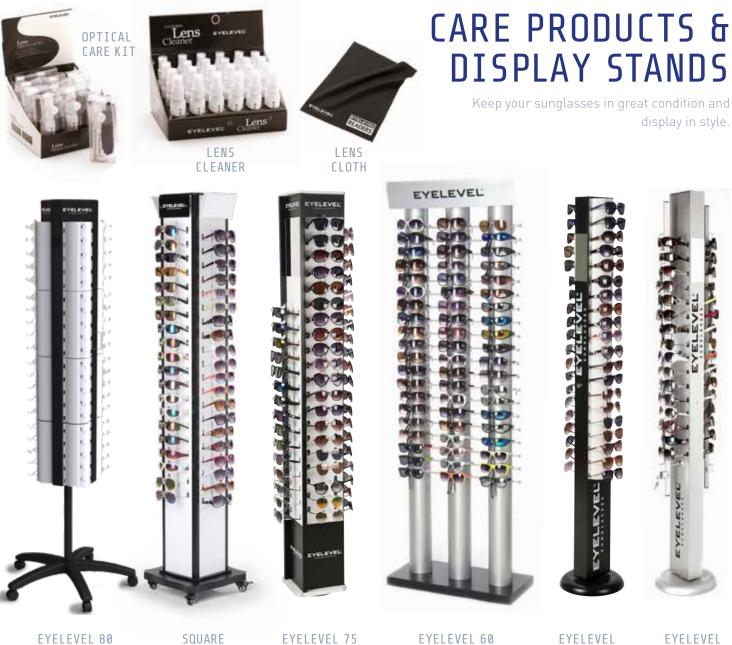

**EYELEVEL 16** 

**EYELEVEL 80** 

**EYELEVEL 8** 

**EYELEVEL 6** 

LOCKABLE 32

FLOOR 40