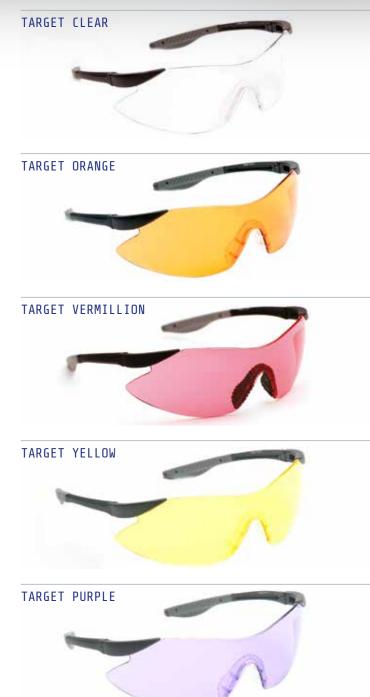

xed vision.

ULTRA VIOLET

arized









HARRISON with Bamboo Temples



BAILEY



SICILY with Aluminium Temples



MARCO with Aluminium Temples









### DRIVERS

Take the fast route with sunglasses designed for driving day or night.

#### ROADSTER





TURBO



### NIGHT DRIVERS

Eyelevel night driving glasses feature lenses which make night vision more comfortable by helping reduce fatigue and eye strain caused by headlight glare.

NIGHT DRIVER 1



NIGHT DRIVER 2





CHICANE



#### TOP GEAR



#### QUATTRO



#### GRAND PRIX



### POLARIZED DRIVERS



CIRCUIT

Reliable and roadworthy. Genuine copper polarized lenses are perfect for driving and improve contrast.









POLARIZED NIGHT DRIVER





HARRISON NIGHT DRIVER



STIRLING







POLE POSITION



## SHOOTING GLASSES





### POLARIZED INTERCHANGEABLE SUNGLASSES



### POLYCARBONATE SPORTS

The winning look. Lightweight and durable for high performance.



AVENGER



BANDIT



JACKSON

















## POLARIZED OVERGLASSES

Designed to fit on top of glasses and provide extra comfort and protection. The Polarized lens material provides sharper vision in any light condition and reduces glare. Each pair is supplied with a protective case.

Slim dimensions: frame width 140mm Lens width 55mm, lens height 35mm

Regular dimensions: frame width 140mm Lens width 60mm, lens height 45mm

Medium dimensions: frame width 150mm Lens width 65mm, lens height 45mm



**REGULAR SPORTS YELLOW** 



MEDIUM



MEDIUM SPORTS YELLOW



REGULAR AMBER







## POLARIZED CLIP-ONS

Polarized clip-on sunglasses are designed for t