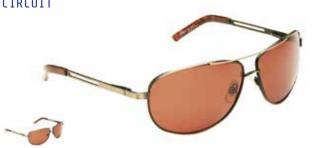

### POLARIZED DRIVERS

CIRCUIT

Reliable and roadworthy. Genuine copper polarized lenses are perfect for driving and improve contrast.

POLARIZED NIGHT DRIVER

HARRISON NIGHT DRIVER

STIRLING

POLE POSITION