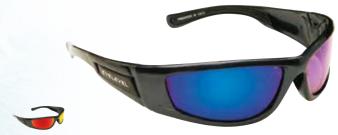

JETTY

PREDATOR Polarized lens with multi coating

RESURGENCE

SHARK

SUNSEEKER Polarized lens with multi coating

RENEGADE with added foam protection