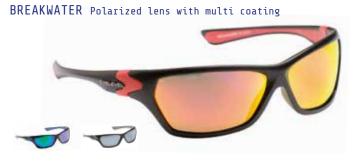

### POLARIZED SPORTS

MARITIME Polarized lens with multi coating

CROSSFIRE Polarized lens with multi coating

FISHERMAN Glare blocking side shields

DYNAMIC Polarized lens with multi coating

COASTAL