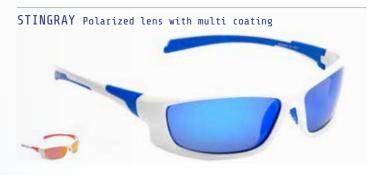

# POLARIZED SPORTS

Enjoy fun and freedom with high performance sports styles. Genuine polarized lenses are suitable for all outdoor sports and activities.

WATERFALL

CLEARWATER Polarized lens with multi coating

JETTY

PREDATOR Polarized lens with multi coating

RESURGENCE

SHARK

SUNSEEKER Polarized lens with multi coating

RENEGADE with added foam protection