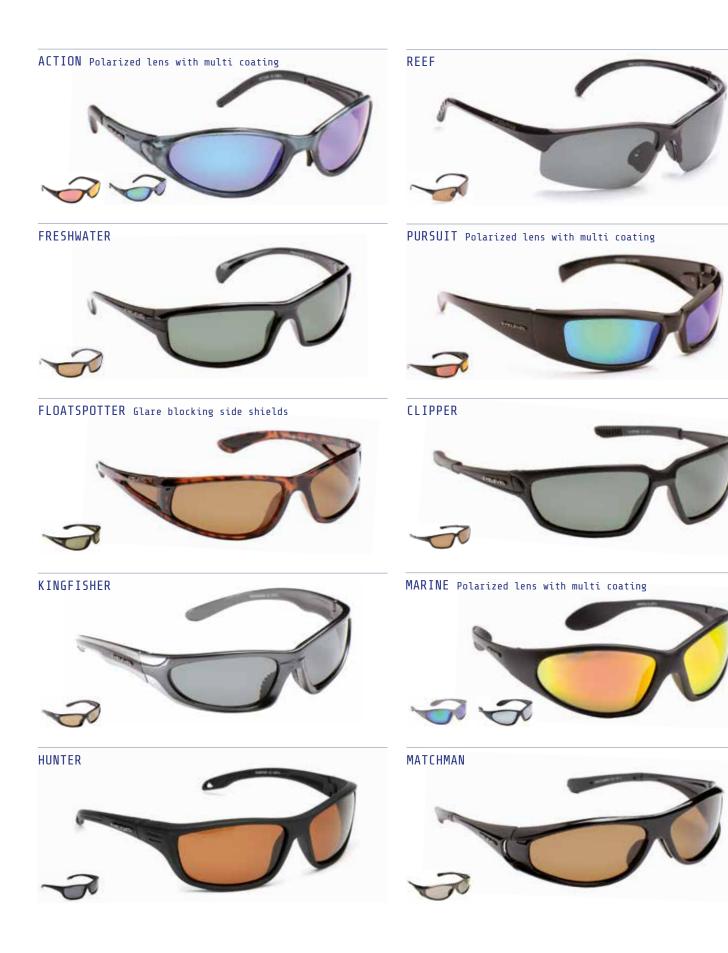

# POLARIZED SPORTS

Enjoy fun and freedom with high performance sports styles. Genuine polarized lenses are suitable for all outdoor sports and activities.

WATERFALL

CLEARWATER Polarized lens with multi coating

JETTY

PREDATOR Polarized lens with multi coating

RESURGENCE

SHARK

SUNSEEKER Polarized lens with multi coating

RENEGADE with added foam protection

### POLARIZED SPORTS

MARITIME Polarized lens with multi coating

CROSSFIRE Polarized lens with multi coating

FISHERMAN Glare blocking side shields

DYNAMIC Polarized lens with multi coating

COASTAL

## POLARIZED SPORTS

ILTRA VIOLET

Polarized

HERO

QUAYSIDE Polarized lens with multi coating

#### VIVA