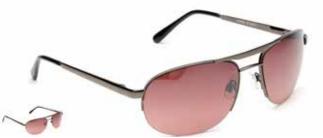

# POLARIZED SPORTS

Enjoy fun and freedom with high performance sports styles. Genuine polarized lenses are suitable for all outdoor sports and activities.

WATERFALL

CLEARWATER Polarized lens with multi coating

JETTY

PREDATOR Polarized lens with multi coating

RESURGENCE

SHARK

SUNSEEKER Polarized lens with multi coating

RENEGADE with added foam protection

### POLARIZED SPORTS

MARITIME Polarized lens with multi coating

CROSSFIRE Polarized lens with multi coating

FISHERMAN Glare blocking side shields

DYNAMIC Polarized lens with multi coating

COASTAL

## POLARIZED SPORTS

ILTRA VIOLET

Polarized

HERO

QUAYSIDE Polarized lens with multi coating