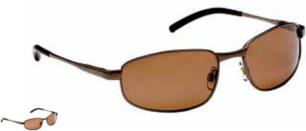

# POLARIZED SPORTS

Enjoy fun and freedom with high performance sports styles. Genuine polarized lenses are suitable for all outdoor sports and activities.

WATERFALL

CLEARWATER Polarized lens with multi coating

JETTY

PREDATOR Polarized lens with multi coating

RESURGENCE

SHARK

SUNSEEKER Polarized lens with multi coating

RENEGADE with added foam protection

### POLARIZED SPORTS

MARITIME Polarized lens with multi coating

CROSSFIRE Polarized lens with multi coating

FISHERMAN Glare blocking side shields

DYNAMIC Polarized lens with multi coating

COASTAL

## POLARIZED SPORTS

ILTRA VIOLET

Polarized

HERO

QUAYSIDE Polarized lens with multi coating