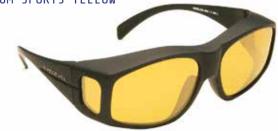

## POLARIZED OVERGLASSES

Designed to fit on top of glasses and provide extra comfort and protection. The Polarized lens material provides sharper vision in any light condition and reduces glare. Each pair is supplied with a protective case.

Slim dimensions: frame width 140mm Lens width 55mm, lens height 35mm

Regular dimensions: frame width 140mm Lens width 60mm, lens height 45mm

Medium dimensions: frame width 150mm Lens width 65mm, lens height 45mm

**REGULAR SPORTS YELLOW** 

MEDIUM

MEDIUM SPORTS YELLOW

REGULAR AMBER