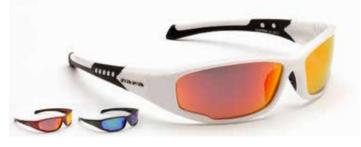

### POLARIZED SPORTS

MARITIME Polarized lens with multi coating

CROSSFIRE Polarized lens with multi coating

FISHERMAN Glare blocking side shields

DYNAMIC Polarized lens with multi coating

COASTAL