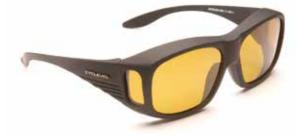

## POLARIZED OVERGLASSES

Designed to fit on top of glasses and provide extra comfort and protection. The Polarized lens material provides sharper vision in any light condition and reduces glare. Each pair is supplied with a protective case.

Slim dimensions: frame width 140mm Lens width 55mm, lens height 35mm

Regular dimensions: frame width 140mm Lens width 60mm, lens height 45mm

Medium dimensions: frame width 150mm Lens width 65mm, lens height 45mm

**REGULAR SPORTS YELLOW** 

MEDIUM

MEDIUM SPORTS YELLOW

REGULAR AMBER