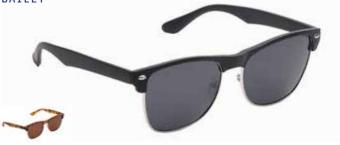

## POLARIZED LEISURE

Precision and practicality. Genuine polarized lens materials block out glare from light reflecting off water for more relaxed vision.

ULTRA VIOLET

arized

HARRISON with Bamboo Temples

BAILEY