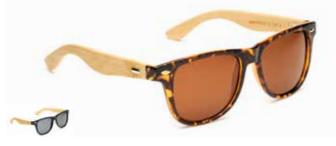

## POLARIZED LEISURE

Precision and practicality. Genuine polarized lens materials block out glare from light reflecting off water for more relaxed vision.

ULTRA VIOLET

arized

HARRISON with Bamboo Temples

BAILEY