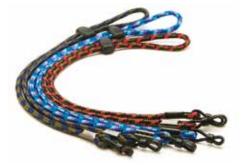

# RETAINERS

Keep hold of your sunglasses with these stylish retainers. All are supplied on a header card for ease of display.

RETAINER R10

RETAINER R11

RETAINER R1

RETAINER R2

RETAINER R4

RETAINER R6