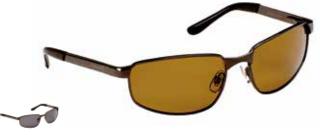

### POLARIZED DRIVERS

CIRCUIT

Reliable and roadworthy. Genuine copper polarized lenses are perfect for driving and improve contrast.

POLARIZED NIGHT DRIVER

HARRISON NIGHT DRIVER

STIRLING

POLE POSITION