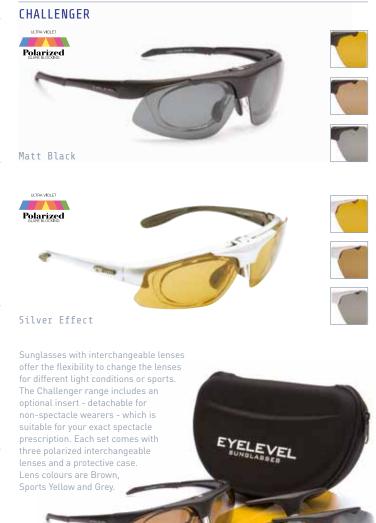

ARRISON with Bamboo Temples



BAILEY



SICILY with Aluminium Temples



MARCO with Aluminium Temples









### DRIVERS

Take the fast route with sunglasses designed for driving day or night.

#### ROADSTER





TURBO



### NIGHT DRIVERS

Eyelevel night driving glasses feature lenses which make night vision more comfortable by helping reduce fatigue and eye strain caused by headlight glare.

NIGHT DRIVER 1



NIGHT DRIVER 2





CHICANE



#### TOP GEAR



#### QUATTRO



#### GRAND PRIX



### POLARIZED DRIVERS



CIRCUIT

Reliable and roadworthy. Genuine copper polarized lenses are perfect for driving and improve contrast.









POLARIZED NIGHT DRIVER





HARRISON NIGHT DRIVER



STIRLING







POLE POSITION



## SHOOTING GLASSES





### POLARIZED INTERCHANGEABLE SUNGLASSES



### POLYCARBONATE SPORTS

The winning look. Lightweight and durable for high performance.



AVENGER



BANDIT



JACKSON

















## POLARIZED OVERGLASSES

Designed to fit on top of glasses and provide extra comfort and protection. The Polarized lens material provides sharper vision in any light condition and reduces glare. Each pair is supplied with a protective case.

Slim dimensions: frame width 140mm Lens width 55mm, lens height 35mm

Regular dimensions: frame width 140mm Lens width 60mm, lens height 45mm

Medium dimensions: frame width 150mm Lens width 65mm, lens height 45mm



**REGULAR SPORTS YELLOW** 



MEDIUM



MEDIUM SPORTS YELLOW



REGULAR AMBER







## POLARIZED CLIP-ONS

Polarized clip-on sunglasses are designed for those who wear spectacles. The genuine Polari