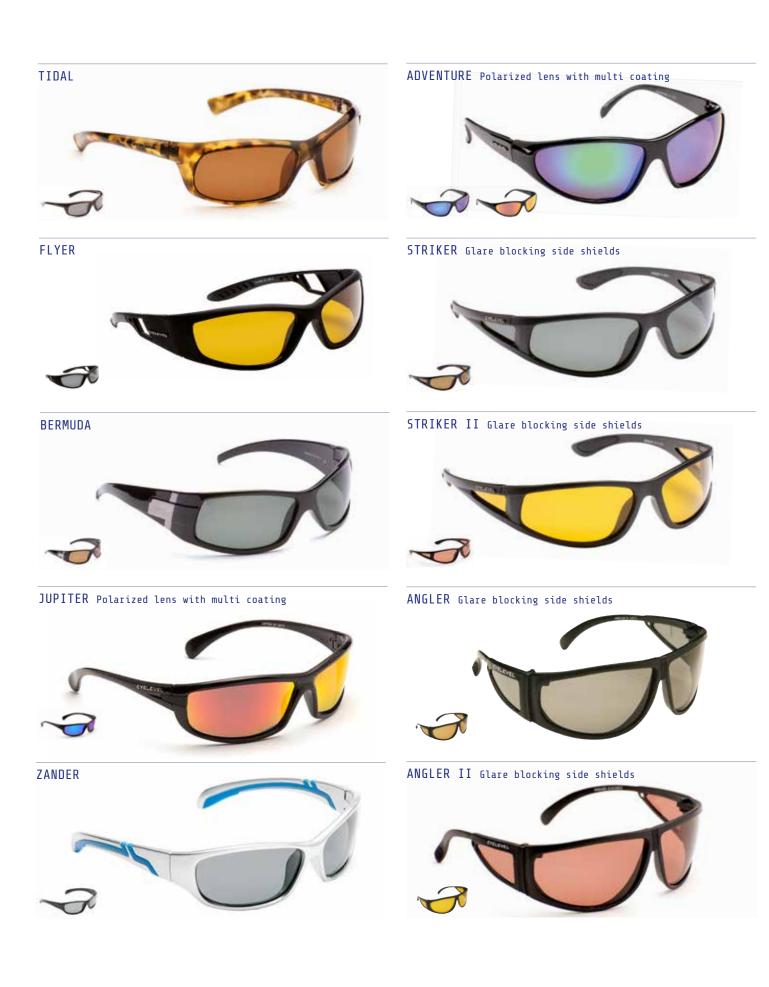

# POLARIZED SPORTS

Enjoy fun and freedom with high performance sports styles. Genuine polarized lenses are suitable for all outdoor sports and activities.

WATERFALL

CLEARWATER Polarized lens with multi coating

JETTY

PREDATOR Polarized lens with multi coating

RESURGENCE

SHARK

SUNSEEKER Polarized lens with multi coating

RENEGADE with added foam protection

### POLARIZED SPORTS

MARITIME Polarized lens with multi coating

CROSSFIRE Polarized lens with multi coating

FISHERMAN Glare blocking side shields

DYNAMIC Polarized lens with multi coating

COASTAL

## POLARIZED SPORTS

ILTRA VIOLET

Polarized

HERO

QUAYSIDE Polarized lens with multi coating

#### VIVA