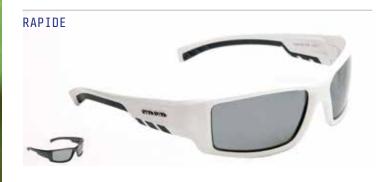

### DRIVERS

Take the fast route with sunglasses designed for driving day or night.

#### ROADSTER

TURBO