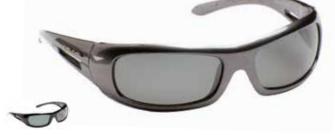

### POLYCARBONATE SPORTS

The winning look. Lightweight and durable for high performance.

AVENGER

BANDIT

JACKSON