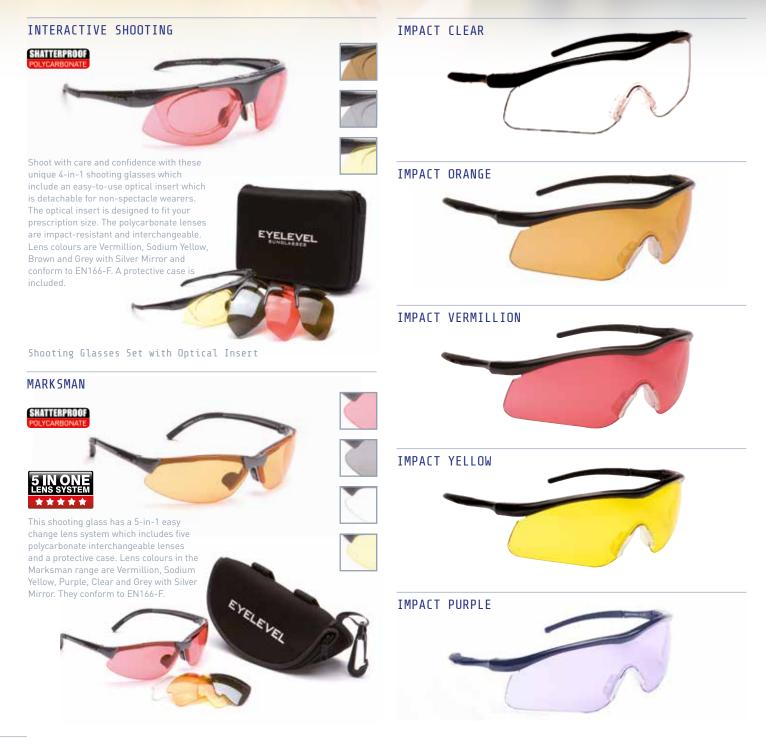

laxed vision.

ULTRA VIOLET

arized









HARRISON with Bamboo Temples



BAILEY



SICILY with Aluminium Temples



MARCO with Aluminium Temples









### DRIVERS

Take the fast route with sunglasses designed for driving day or night.

#### ROADSTER





TURBO



### NIGHT DRIVERS

Eyelevel night driving glasses feature lenses which make night vision more comfortable by helping reduce fatigue and eye strain caused by headlight glare.

NIGHT DRIVER 1



NIGHT DRIVER 2





CHICANE



#### TOP GEAR



#### QUATTRO



#### GRAND PRIX



### POLARIZED DRIVERS



CIRCUIT

Reliable and roadworthy. Genuine copper polarized lenses are perfect for driving and improve contrast.









POLARIZED NIGHT DRIVER





HARRISON NIGHT DRIVER



STIRLING







POLE POSITION



## SHOOTING GLASSES





### POLARIZED INTERCHANGEABLE SUNGLASSES



### POLYCARBONATE SPORTS

The winning look. Lightweight and durable for high performance.



AVENGER



BANDIT



JACKSON

















## POLARIZED OVERGLASSES

Designed to fit on top of glasses and provide extra comfort and protection. The Polarized lens material provides sharper vision in any light condition and reduces glare. Each pair is supplied with a protective case.

Slim dimensions: frame width 140mm Lens width 55mm, lens height 35mm

Regular dimensions: frame width 140mm Lens width 60mm, lens height 45mm

Medium dimensions: frame width 150mm Lens width 65mm, lens height 45mm



**REGULAR SPORTS YELLOW** 



MEDIUM



MEDIUM SPORTS YELLOW



REGULAR AMBER







## POLARIZED CLIP-ONS

Polarized clip-on sunglasses are designed for