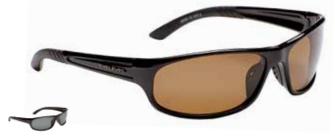

### POLARIZED DRIVERS

CIRCUIT

Reliable and roadworthy. Genuine copper polarized lenses are perfect for driving and improve contrast.

POLARIZED NIGHT DRIVER

HARRISON NIGHT DRIVER

STIRLING

POLE POSITION