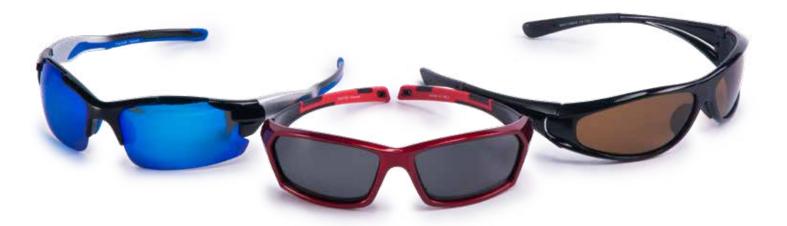

# POLARIZED SPORTS

Enjoy fun and freedom with high performance sports styles. Genuine polarized lenses are suitable for all outdoor sports and activities.

WATERFALL

CLEARWATER Polarized lens with multi coating

JETTY

PREDATOR Polarized lens with multi coating

RESURGENCE

SHARK

SUNSEEKER Polarized lens with multi coating

RENEGADE with added foam protection

### POLARIZED SPORTS

MARITIME Polarized lens with multi coating

CROSSFIRE Polarized lens with multi coating

FISHERMAN Glare blocking side shields

DYNAMIC Polarized lens with multi coating

COASTAL

## POLARIZED SPORTS

ILTRA VIOLET

Polarized

HERO

QUAYSIDE Polarized lens with multi coating