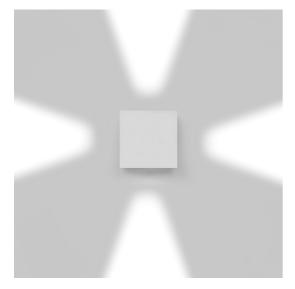

# Effetto 14 Square 4 large beams Anthracite gray

# **DESCRIPTION**

Light fixture with 4 light beams using monochromatic LED light sources caracterized by warm colour temperature (3000K) together with light-diffusing lenses which optimize the optical performance of the beams and establish their width. Designed to create geometric lights of scenic effect, it has 4 large beams of 90°. Wall installation. Composed by lighting cap unit and terminal board fixed together by means of locking dowels. Cap in die-cast EN AB-47100 aluminium. Terminal board in reinforced polymer. Watertight gasket in silicone rubber. Locking dowels used outside the fixture in AISI 316 stainless steel. PMMA lenses siliconed flush with the cap to obtain the beam angle opening.