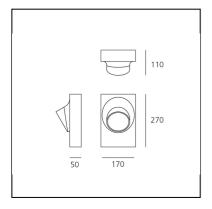

# Ciclope Wall Rust

### Alessandro Pedretti



## IP65 🔲 礟 📐



#### LUMINAIRE

- Power Supply: **Electronic** 

- Watt: **6,5W** 

- Voltage: 220-240V

- Delivered lumens output: 383lm

- CCT: **3000K** - Efficiency: **64%** 

- Efficacy: 63.79lm/W

- CRI: 90

#### **DESCRIPTION**

Lighting system with diffuse unilateral or bilateral emission, with high-performance LED light sources. Light emission is obtained by the combination of six monochromatic LED light sources, a reflector and an opaline diffuser. Floor, wall or recessed installation. Available in two finishes: light grey and rust painted.

**PRODUCT CODE: T081210** 

#### **FEATURES**

- Article Code: **T081210** 

Colour: RustInstallation: Wall

Material: Composite technopolymer,
polycarbonate, steel, aluminum
- Series: Architectural Outdoor

- Environment: **Outdoor** 

- Area contract: nu