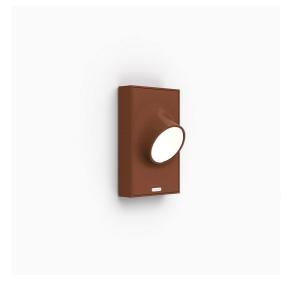

# Ciclope Wall Rust

#### **DESCRIPTION**

Lighting system with diffuse unilateral or bilateral emission, with high-performance LED light sources. Light emission is obtained by the combination of six monochromatic LED light sources, a reflector and an opaline diffuser. Floor, wall or recessed installation. Available in two finishes: light grey and rust painted.

#### **FEATURES**

- Article Code: **T081210** 

Colour: RustInstallation: Wall

Material: Composite technopolymer,
polycarbonate, steel, aluminum
- Series: Architectural Outdoor

- Environment: **Outdoor** 

- Area contract: null, Outdoor, Residential