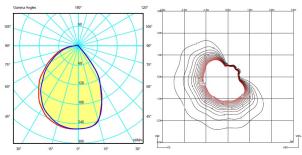

Diffuser: Methacrylate

Finish



4136-18 Lacquered concrete grey (RAL 7040)

Sketch



**Electrical characteristics** 



Total 8.6 W







Light source: 3500K CRI >70 567 Im 66 Im/W

**Fixture:** 304 lm 35 lm/W

Driver included: CV - Contant Voltage 100-240V 50/60Hz

Electronic dimming NO DIM

**Technical characteristics** 

- Resistance to weight: 150 kg evenly distributed over the cantilevered surface of the lamp. This force should not be applied by impact.

**Physical characteristics** 

1 Box / 0.36 x 0.36 x 0.65 m. / Vol. 0.0908 m<sup>3</sup> / Gross weight 23.2 kg. / Net weight 20.9 kg.

Installation and assembly

Please, see the installation manual

**Light distribution** 

## **Ground lighting**

Reduced-height outdoor lamp to shade light on the ground.



## Photometric data



Certificates