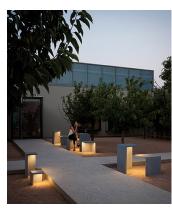

## **Ground lighting**

Reduced-height outdoor lamp to shade light on the ground.