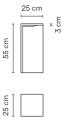

Diffuser

Polycarbonate diffuser

Materials

Body: Polymer Concrete Diffuser: Methacrylate

Finish

4136-18 Lacquered concrete grey (RAL 7040)

Sketch

**Electrical characteristics** 

**Physical characteristics** 

1 Box / 0.36 x 0.36 x 0.65 m. / Vol. 0.0908 m<sup>3</sup> / Gross weight 23.2 kg. / Net weight 20.9 kg.

Installation and assembly

Please, see the installation manual

**Light distribution** 