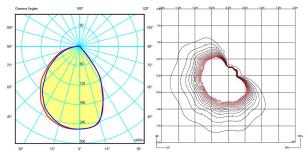

sical characteristics

ox / 0.36 x 0.36 x 0.36 m. / Vol. 0.0482 m<sup>3</sup> / ss weight 12.6 kg. / Net weight 11.3 kg.

allation and assembly

se, see the installation manual

nt distribution

## Photometric data

Certificates

**Electrical characteristics** 2 x LED STRIP 24V 4,3W