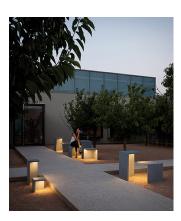

|
|                                  | 3 g ± 25 g 3 g 4 g 4 g 4 g 4 g 4 g 4 g 4 g 4 g 4                                                                                                                               |
|                                  |                                                                                                                                                                                |
|                                  | 58 G G                                                                                                                                                                         |

Total 8.6 W





source: 3500K CRI >70 567 Im 66 Im/W

ıre: 304 lm 35 lm/W

er included: CV - Contant Voltage 100-240V 50/60Hz

ronic dimming NO DIM

nnical characteristics

sistance to weight: 150 kg evenly distributed over the cantilevered surface of the lamp. This e should not be applied by impact.

sical characteristics

ox / 0.36 x 0.36 x 0.36 m. / Vol. 0.0482 m<sup>3</sup> / ss weight 12.6 kg. / Net weight 11.3 kg.

allation and assembly

se, see the installation manual

nt distribution

## und lighting

uced-height outdoor lamp to shade light on the ground.



## Photometric data



Certificates



**Electrical characteristics** 2 x LED STRIP 24V 4,3W