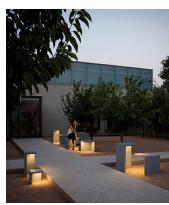

Description

Empty is an outdoor lamp that boasts different functions, where matter and light are integrated in a single body. Empty is a sculpture by day and will surprise you with the light it gives off at night. Designed by Xuclà.

## **Ground lighting**

Reduced-height outdoor lamp to shade light on the ground.

Photometric data

Efficiency: 46.23% Isolux: Floor Coordinate system : CG Light position :

X=0.00m Y=0.00m Z=2.50m Total flux: 1961.10