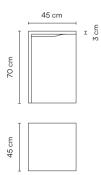

Diffuser

Polycarbonate diffuser

Materials

Body: Polymer Concrete Diffuser: Methacrylate

Finish

4130-18 Lacquered concrete grey (RAL 7040)

Sketch

**Electrical characteristics** 

- Resistance to weight: 150 kg evenly distributed over the cantilevered surface of the lamp. This force should not be applied by impact.

**Physical characteristics** 

1 Box / 0.56 x 0.56 x 0.81 m. / Vol. 0.2540 m<sup>3</sup> / Gross weight 56.0 kg. / Net weight 50.4 kg.