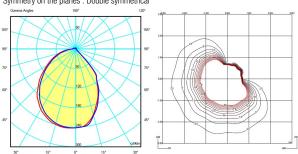

## **Ground lighting**

Reduced-height outdoor lamp to shade light on the ground.

Photometric data

Efficiency: 46.23% Isolux: Floor Coordinate system : CG Light position :

X=0.00m Y=0.00m Z=2.50m Total flux: 1961.10

Maximum value : 320.25 Light position: C=0.00 G=0.00

Symmetry on the planes : Double symmetrical

Certificates