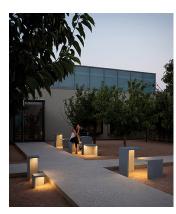

Description

Empty is an outdoor lamp that boasts different functions, where matter and light are integrated in a single body. Empty is a sculpture by day and will surprise you with the light it gives off at night. Designed by Xuclà.

## **Ground lighting**

Reduced-height outdoor lamp to shade light on the ground.