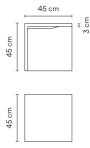

Diffuser

Polycarbonate diffuser

Materials

Body: Polymer Concrete Diffuser: Methacrylate

Finish

4125-18 Lacquered concrete grey (RAL 7040)

Sketch

**Electrical characteristics** 