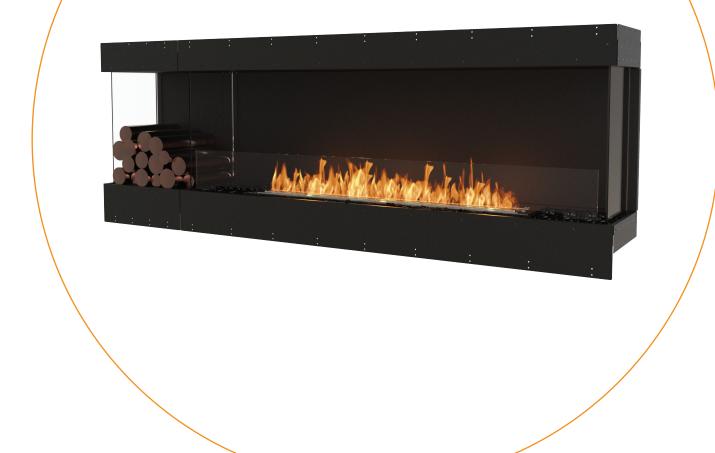

# FLEX 86BY

|                                                                                                                                                  |                                                                                                                                                                                                                                          |                                                                                                          | Clean B                                                                                                                                                                                               | urning                                                                                                                                                                                                                                   |
|--------------------------------------------------------------------------------------------------------------------------------------------------|------------------------------------------------------------------------------------------------------------------------------------------------------------------------------------------------------------------------------------------|----------------------------------------------------------------------------------------------------------|-------------------------------------------------------------------------------------------------------------------------------------------------------------------------------------------------------|------------------------------------------------------------------------------------------------------------------------------------------------------------------------------------------------------------------------------------------|
|                                                                                                                                                  |                                                                                                                                                                                                                                          |                                                                                                          |                                                                                                                                                                                                       | y clean burning<br>bioethanol                                                                                                                                                                                                            |
|                                                                                                                                                  |                                                                                                                                                                                                                                          |                                                                                                          |                                                                                                                                                                                                       | Toughened Safety Screen                                                                                                                                                                                                                  |
| Single Room Application<br>Bay fireplaces feature three open<br>sides - view the flame from the front<br>and both sides.                         |                                                                                                                                                                                                                                          | Global Compliance                                                                                        |                                                                                                                                                                                                       | Your Flex Fireplace features<br>toughened glass to stabilise<br>the flame in windy conditions                                                                                                                                            |
| Decorative Side B                                                                                                                                |                                                                                                                                                                                                                                          | These models comply<br>existing standards in th<br>Europe, UK and Austra<br>UL Listed, EN 16647 BS       | ie USA,<br>lia.<br>SI                                                                                                                                                                                 | and provide an additional layer<br>of safety and comfort. The<br>Integrated windscreen sits flus<br>behind the frame.                                                                                                                    |
| When a decorative<br>added, the panel be<br>standard fire and th<br>box is glass.                                                                | etween the                                                                                                                                                                                                                               | Certified, ACCC Safety<br>Mandate compliant.                                                             |                                                                                                                                                                                                       |                                                                                                                                                                                                                                          |
|                                                                                                                                                  |                                                                                                                                                                                                                                          | :                                                                                                        |                                                                                                                                                                                                       |                                                                                                                                                                                                                                          |
|                                                                                                                                                  |                                                                                                                                                                                                                                          |                                                                                                          |                                                                                                                                                                                                       |                                                                                                                                                                                                                                          |
|                                                                                                                                                  | Luxurious Finish<br>Available in a timeless<br>Fireplaces come with<br>burners and black gla                                                                                                                                             | stainless steel                                                                                          | hi-temp black paint                                                                                                                                                                                   | onstruction powder coated with s<br>prevents rusting so all fireplaces                                                                                                                                                                   |
| EcoSmart Fire offers                                                                                                                             | Available in a timeless<br>Fireplaces come with<br>burners and black gla<br>og Sets (sold separatel<br>non-combustible logs a                                                                                                            | stainless steel<br>ass charcoal.<br>(y)<br>as an optional,                                               | Zinc sealed steel of<br>hi-temp black paint<br>be used both indoc                                                                                                                                     | onstruction powder coated with s<br>prevents rusting so all fireplaces                                                                                                                                                                   |
| EcoSmart Fire offers<br>eye-catching access<br>side box. Made from<br>they are available in o<br>*Decorative logs must                           | Available in a timeless<br>Fireplaces come with<br>burners and black gla<br>og Sets (sold separatel<br>non-combustible logs a<br>ory for models with the<br>stainless steel with a pa                                                    | stainless steel<br>ass charcoal.<br>y)<br>as an optional,<br>decorative<br>atina finish,<br>over an open | Zinc sealed steel or<br>hi-temp black paint<br>be used both indoo<br>Zero Clearance<br>Self-contained, zero cle<br>fireplace to be framed in<br>installation freedom and                              | onstruction powder coated with s<br>prevents rusting so all fireplaces                                                                                                                                                                   |
| EcoSmart Fire offers<br>eye-catching access<br>side box. Made from<br>they are available in o<br>*Decorative logs must                           | Available in a timeless<br>Fireplaces come with<br>burners and black gla<br>og Sets (sold separatel<br>non-combustible logs a<br>ory for models with the<br>stainless steel with a pa<br>different finishes.<br>t NOT be placed directly | stainless steel<br>ass charcoal.<br>y)<br>as an optional,<br>decorative<br>atina finish,<br>over an open | Zinc sealed steel or<br>hi-temp black paint<br>be used both indoo<br>Zero Clearance<br>Self-contained, zero cle<br>fireplace to be framed in<br>installation freedom and                              | onstruction powder coated with s<br>prevents rusting so all fireplaces<br>ors or outdoors.<br>earance construction allows your<br>nto wood or metal studs, providin<br>d flexibility for builders, architects<br>scapers and homeowners. |
| EcoSmart Fire offers<br>eye-catching access<br>side box. Made from<br>they are available in o<br>*Decorative logs must<br>flame. They are design | Available in a timeless<br>Fireplaces come with<br>burners and black gla<br>og Sets (sold separatel<br>non-combustible logs a<br>ory for models with the<br>stainless steel with a pa<br>different finishes.<br>t NOT be placed directly | stainless steel<br>ass charcoal.                                                                         | Zinc sealed steel of<br>hi-temp black paint<br>be used both indoo<br>Zero Clearance<br>Self-contained, zero cle<br>fireplace to be framed in<br>installation freedom and<br>interior designers, lands | onstruction powder coated with s<br>prevents rusting so all fireplaces<br>ors or outdoors.<br>earance construction allows your<br>nto wood or metal studs, providin<br>d flexibility for builders, architects<br>scapers and homeowners. |

## **Bay Fireplaces**

| 4)      |
|---------|
|         |
| ned     |
| urner/s |
|         |
|         |