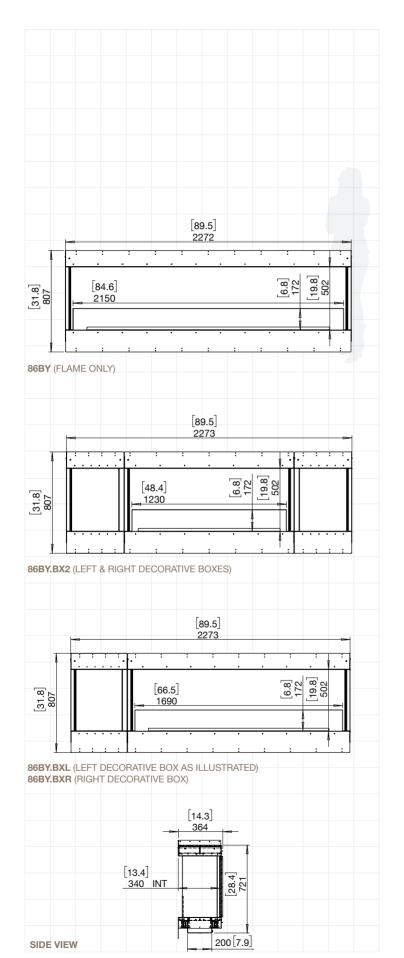

### FLEX86

| ESF.1.FX.86BY          |                                                            |
|------------------------|------------------------------------------------------------|
| Weight                 | 121.9kg [268.2lbs] (Incl. burner/s, glass charcoal, glass) |
| Burner                 | XL900 x 2                                                  |
| Volume Capacity        | 9 Litres [2.4 Gallons] x 2                                 |
| Heats on Average       | Over 120 square metres<br>[1290 square feet]               |
| Burn Time              | 8 - 13 hours (approx)                                      |
| Minimum<br>Room Size   | 220 cubic metres<br>[7768 cubic feet] per fireplace        |
| Minimum<br>Wall Length | 2,395mm [94in]                                             |

#### ESF.1.FX.86BY.BX2

| Weight                 | 119.2kg [262.2lbs] (Incl. burner/s, glass charcoal, glass |
|------------------------|-----------------------------------------------------------|
| Burner                 | XL900 x 1                                                 |
| Volume Capacity        | 9 Litres [2.4 Gallons]                                    |
| Heats on Average       | Over 60 square metres<br>[645 square feet]                |
| Burn Time              | 8 - 13 hours (approx)                                     |
| Minimum<br>Room Size   | 110 cubic metres<br>[3884 cubic feet] per fireplace       |
| Minimum<br>Wall Length | 2,395mm [94in]                                            |

#### ESF.2.FX.86BY.BXL ESF.2.FX.86BY.BXR

| Weight                 | 125.9kg [277lbs] (Incl. burner/s, glass charcoal, glass) |
|------------------------|----------------------------------------------------------|
| Burner                 | XL1200 x 1                                               |
| Volume Capacity        | 10 Litres [2.6 Gallons] x 1                              |
| Heats on Average       | Over 65 square metres<br>[700 square feet]               |
| Burn Time              | 9 - 14 hours (approx)                                    |
| Minimum<br>Room Size   | 115 cubic metres<br>[4061 cubic feet] per fireplace      |
| Minimum<br>Wall Length | 2,395mm [94in]                                           |

Physical model dimensions should be verified against cut out dimensions BEFORE installation begins to confirm tolerances align.

These values are indicative only and may vary depending on the model purchased, installation, and the seasonal resource used to manufacture e-NRG.