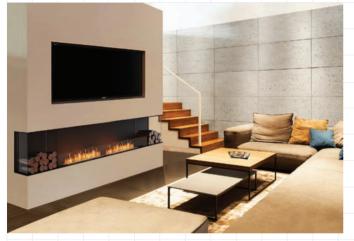

## **Bay Fireplaces**

| 4)      |
|---------|
|         |
| ned     |
| urner/s |
|         |
|         |

### FLEX86

| ESF.1.FX.86BY          |                                                            |
|------------------------|------------------------------------------------------------|
| Weight                 | 121.9kg [268.2lbs] (Incl. burner/s, glass charcoal, glass) |
| Burner                 | XL900 x 2                                                  |
| Volume Capacity        | 9 Litres [2.4 Gallons] x 2                                 |
| Heats on Average       | Over 120 square metres<br>[1290 square feet]               |
| Burn Time              | 8 - 13 hours (approx)                                      |
| Minimum<br>Room Size   | 220 cubic metres<br>[7768 cubic feet] per fireplace        |
| Minimum<br>Wall Length | 2,395mm [94in]                                             |