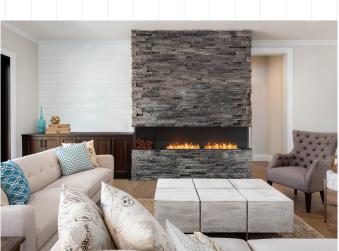

# FLEX 60BY

### ecosmar+™ Fire

|                                                                                                                                     |                                                                                                                                                                                                                                      |                                                                                                                                              |                                                                                                        | Clean Bu                                                                                                                       |                                                                                    |
|-------------------------------------------------------------------------------------------------------------------------------------|--------------------------------------------------------------------------------------------------------------------------------------------------------------------------------------------------------------------------------------|----------------------------------------------------------------------------------------------------------------------------------------------|--------------------------------------------------------------------------------------------------------|--------------------------------------------------------------------------------------------------------------------------------|------------------------------------------------------------------------------------|
|                                                                                                                                     |                                                                                                                                                                                                                                      |                                                                                                                                              |                                                                                                        | Fueled by<br>e-NRG bic                                                                                                         | clean burning<br>bethanol                                                          |
| Single                                                                                                                              | Room Application                                                                                                                                                                                                                     |                                                                                                                                              |                                                                                                        |                                                                                                                                | Toughened Safety Screen                                                            |
| Bay fireplaces                                                                                                                      | feature three open                                                                                                                                                                                                                   |                                                                                                                                              |                                                                                                        |                                                                                                                                | Your Flex Fireplace features<br>toughened glass to stabilise                       |
| sides - view the fi                                                                                                                 | lame from the front<br>and both sides.                                                                                                                                                                                               | Global Complia                                                                                                                               | nce                                                                                                    |                                                                                                                                | the flame in windy conditions<br>and provide an additional laye                    |
| Decorative Side I                                                                                                                   | e Box<br>ive box is<br>el between the                                                                                                                                                                                                | These models co<br>existing standard<br>Europe, UK and A<br>UL Listed, EN 160<br>Certified, ACCC 3                                           | ls in the USA,<br>Australia.<br>647 BSI                                                                |                                                                                                                                | of safety and comfort. The<br>Integrated windscreen sits flu-<br>behind the frame. |
| When a decorative                                                                                                                   |                                                                                                                                                                                                                                      | Mandate complia                                                                                                                              |                                                                                                        |                                                                                                                                |                                                                                    |
| standard fire and t<br>box is glass.                                                                                                |                                                                                                                                                                                                                                      |                                                                                                                                              |                                                                                                        |                                                                                                                                |                                                                                    |
| Solvie glass.                                                                                                                       |                                                                                                                                                                                                                                      |                                                                                                                                              | : :                                                                                                    | :                                                                                                                              |                                                                                    |
|                                                                                                                                     |                                                                                                                                                                                                                                      |                                                                                                                                              |                                                                                                        |                                                                                                                                | •                                                                                  |
|                                                                                                                                     |                                                                                                                                                                                                                                      | Tas July .                                                                                                                                   | <b>b</b> i it                                                                                          |                                                                                                                                |                                                                                    |
|                                                                                                                                     | Luxurious Finish                                                                                                                                                                                                                     |                                                                                                                                              | tolotolo                                                                                               |                                                                                                                                |                                                                                    |
|                                                                                                                                     |                                                                                                                                                                                                                                      | ess black finish, Flex                                                                                                                       |                                                                                                        |                                                                                                                                |                                                                                    |
|                                                                                                                                     | Available in a timele<br>Fireplaces come wi                                                                                                                                                                                          | th stainless steel                                                                                                                           |                                                                                                        |                                                                                                                                |                                                                                    |
|                                                                                                                                     | Available in a timele<br>Fireplaces come wi<br>burners and black g                                                                                                                                                                   | th stainless steel<br>glass charcoal.                                                                                                        |                                                                                                        | Last a Lifeti                                                                                                                  |                                                                                    |
| EcoSmart Fire of optional, eye-ca decorative side                                                                                   | Available in a timele<br>Fireplaces come wi                                                                                                                                                                                          | th stainless steel<br>glass charcoal.<br>arately)<br>logs as an<br>nodels with the<br>ess steel with a                                       | Zinc se<br>coated<br>prevent                                                                           | aled steel con<br>with super hi-                                                                                               | struction powder<br>temp black paint<br>Il fireplaces can                          |
| EcoSmart Fire of<br>optional, eye-ca<br>decorative side<br>patina finish, th<br>*Decorative logs<br>open flame. The                 | Available in a timele<br>Fireplaces come wi<br>burners and black g<br>eel Log Sets (sold sep<br>offers non-combustible<br>atching accessory for m<br>box. Made from stainle                                                          | th stainless steel<br>glass charcoal.<br>arately)<br>logs as an<br>nodels with the<br>ess steel with a<br>irent finishes.<br>irectly over an | Zinc se<br>coated<br>prevent                                                                           | aled steel con<br>with super hi-<br>s rusting so a<br>I both indoors                                                           | struction powder<br>temp black paint<br>Il fireplaces can                          |
| EcoSmart Fire of<br>optional, eye-ca<br>decorative side<br>patina finish, th<br>*Decorative logs                                    | Available in a timele<br>Fireplaces come wi<br>burners and black g<br>eel Log Sets (sold sep<br>offers non-combustible<br>atching accessory for m<br>box. Made from stainle<br>ney are available in diffe<br>s must NOT be placed di | th stainless steel<br>glass charcoal.<br>arately)<br>logs as an<br>nodels with the<br>ess steel with a<br>irent finishes.<br>irectly over an | Zinc se<br>coated<br>prevent<br>be used<br>Zero Clears<br>Self-contair<br>fireplace to<br>installation | aled steel con<br>with super hi-<br>s rusting so a<br>both indoors<br>ance<br>ed, zero clear<br>be framed into<br>reedom and f | struction powder<br>temp black paint<br>Il fireplaces can<br>or outdoors.          |
| EcoSmart Fire of<br>optional, eye-ca<br>decorative side<br>patina finish, th<br>*Decorative logs<br>open flame. The                 | Available in a timele<br>Fireplaces come wi<br>burners and black g<br>eel Log Sets (sold sep<br>offers non-combustible<br>atching accessory for m<br>box. Made from stainle<br>ney are available in diffe<br>s must NOT be placed di | th stainless steel<br>glass charcoal.<br>arately)<br>logs as an<br>nodels with the<br>ess steel with a<br>irent finishes.<br>irectly over an | Zinc se<br>coated<br>prevent<br>be used<br>Zero Clears<br>Self-contair<br>fireplace to<br>installation | aled steel con<br>with super hi-<br>s rusting so a<br>both indoors<br>ance<br>ed, zero clear<br>be framed into<br>reedom and f | struction powder<br>temp black paint<br>Il fireplaces can<br>or outdoors.          |
| EcoSmart Fire of<br>optional, eye-ca<br>decorative side<br>patina finish, th<br>*Decorative logs<br>open flame. The<br>over flames. | Available in a timele<br>Fireplaces come wi<br>burners and black g<br>eel Log Sets (sold sep<br>offers non-combustible<br>atching accessory for m<br>box. Made from stainle<br>ney are available in diffe<br>s must NOT be placed di | th stainless steel<br>glass charcoal.<br>arately)<br>logs as an<br>nodels with the<br>ess steel with a<br>irent finishes.<br>irectly over an | Zinc se<br>coated<br>prevent<br>be used<br>Zero Clears<br>Self-contair<br>fireplace to<br>installation | aled steel con<br>with super hi-<br>s rusting so a<br>both indoors<br>ance<br>ed, zero clear<br>be framed into<br>reedom and f | struction powder<br>temp black paint<br>Il fireplaces can<br>or outdoors.          |

#### **BAY FIREPLACES**

| Application | Indoor & Outdoor                                                                                            |  |  |  |  |  |  |  |
|-------------|-------------------------------------------------------------------------------------------------------------|--|--|--|--|--|--|--|
| Materials   | Mild Steel (Zinc Sealed), Toughened<br>Glass, Stainless Steel & Black Glass<br>Charcoal as Decorative Media |  |  |  |  |  |  |  |
| Colours     | Black Firebox, Stainless Steel Burner/s                                                                     |  |  |  |  |  |  |  |
| Fuel Type   | e-NRG Bioethanol                                                                                            |  |  |  |  |  |  |  |