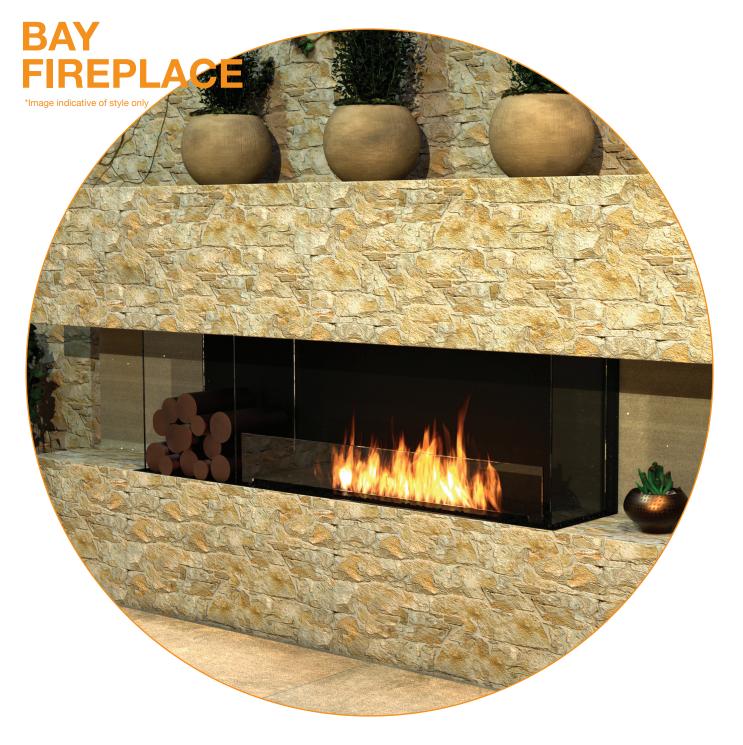

# FLEX 60BY

### ecosmar+™ Fire

|                                                                                                                                     |                                                                                                                                                                                                                                      |                                                                                                                                              |                                                                                                        | Clean Bu                                                                                                                       |                                                                                    |
|-------------------------------------------------------------------------------------------------------------------------------------|--------------------------------------------------------------------------------------------------------------------------------------------------------------------------------------------------------------------------------------|----------------------------------------------------------------------------------------------------------------------------------------------|--------------------------------------------------------------------------------------------------------|--------------------------------------------------------------------------------------------------------------------------------|------------------------------------------------------------------------------------|
|                                                                                                                                     |                                                                                                                                                                                                                                      |                                                                                                                                              |                                                                                                        | Fueled by<br>e-NRG bic                                                                                                         | clean burning<br>bethanol                                                          |
| Single                                                                                                                              | Room Application                                                                                                                                                                                                                     |                                                                                                                                              |                                                                                                        |                                                                                                                                | Toughened Safety Screen                                                            |
| Bay fireplaces                                                                                                                      | feature three open                                                                                                                                                                                                                   |                                                                                                                                              |                                                                                                        |                                                                                                                                | Your Flex Fireplace features<br>toughened glass to stabilise                       |
| sides - view the fi                                                                                                                 | lame from the front<br>and both sides.                                                                                                                                                                                               | Global Complia                                                                                                                               | nce                                                                                                    |                                                                                                                                | the flame in windy conditions<br>and provide an additional laye                    |
| Decorative Side I                                                                                                                   | e Box<br>ive box is<br>el between the                                                                                                                                                                                                | These models co<br>existing standard<br>Europe, UK and A<br>UL Listed, EN 160<br>Certified, ACCC 3                                           | ls in the USA,<br>Australia.<br>647 BSI                                                                |                                                                                                                                | of safety and comfort. The<br>Integrated windscreen sits flu-<br>behind the frame. |
| When a decorative                                                                                                                   |                                                                                                                                                                                                                                      | Mandate complia                                                                                                                              |                                                                                                        |                                                                                                                                |                                                                                    |
| standard fire and t<br>box is glass.                                                                                                |                                                                                                                                                                                                                                      |                                                                                                                                              |                                                                                                        |                                                                                                                                |                                                                                    |
| Solvie glass.                                                                                                                       |                                                                                                                                                                                                                                      |                                                                                                                                              | : :                                                                                                    | :                                                                                                                              |                                                                                    |
|                                                                                                                                     |                                                                                                                                                                                                                                      |                                                                                                                                              |                                                                                                        |                                                                                                                                | •                                                                                  |
|                                                                                                                                     |                                                                                                                                                                                                                                      | Tas July .                                                                                                                                   | <b>b</b> i it                                                                                          |                                                                                                                                |                                                                                    |
|                                                                                                                                     | Luxurious Finish                                                                                                                                                                                                                     |                                                                                                                                              | tolotolo                                                                                               |                                                                                                                                |                                                                                    |
|                                                                                                                                     |                                                                                                                                                                                                                                      | ess black finish, Flex                                                                                                                       |                                                                                                        |                                                                                                                                |                                                                                    |
|                                                                                                                                     | Available in a timele<br>Fireplaces come wi                                                                                                                                                                                          | th stainless steel                                                                                                                           |                                                                                                        |                                                                                                                                |                                                                                    |
|                                                                                                                                     | Available in a timele<br>Fireplaces come wi<br>burners and black g                                                                                                                                                                   | th stainless steel<br>glass charcoal.                                                                                                        |                                                                                                        | Last a Lifeti                                                                                                                  |                                                                                    |
| EcoSmart Fire of optional, eye-ca decorative side                                                                                   | Available in a timele<br>Fireplaces come wi                                                                                                                                                                                          | th stainless steel<br>glass charcoal.<br>arately)<br>logs as an<br>nodels with the<br>ess steel with a                                       | Zinc se<br>coated<br>prevent                                                                           | aled steel con<br>with super hi-                                                                                               | struction powder<br>temp black paint<br>Il fireplaces can                          |
| EcoSmart Fire of<br>optional, eye-ca<br>decorative side<br>patina finish, th<br>*Decorative logs<br>open flame. The                 | Available in a timele<br>Fireplaces come wi<br>burners and black g<br>eel Log Sets (sold sep<br>offers non-combustible<br>atching accessory for m<br>box. Made from stainle                                                          | th stainless steel<br>glass charcoal.<br>arately)<br>logs as an<br>nodels with the<br>ess steel with a<br>irent finishes.<br>irectly over an | Zinc se<br>coated<br>prevent                                                                           | aled steel con<br>with super hi-<br>s rusting so a<br>I both indoors                                                           | struction powder<br>temp black paint<br>Il fireplaces can                          |
| EcoSmart Fire of<br>optional, eye-ca<br>decorative side<br>patina finish, th<br>*Decorative logs                                    | Available in a timele<br>Fireplaces come wi<br>burners and black g<br>eel Log Sets (sold sep<br>offers non-combustible<br>atching accessory for m<br>box. Made from stainle<br>ney are available in diffe<br>s must NOT be placed di | th stainless steel<br>glass charcoal.<br>arately)<br>logs as an<br>nodels with the<br>ess steel with a<br>irent finishes.<br>irectly over an | Zinc se<br>coated<br>prevent<br>be used<br>Zero Clears<br>Self-contair<br>fireplace to<br>installation | aled steel con<br>with super hi-<br>s rusting so a<br>both indoors<br>ance<br>ed, zero clear<br>be framed into<br>reedom and f | struction powder<br>temp black paint<br>Il fireplaces can<br>or outdoors.          |
| EcoSmart Fire of<br>optional, eye-ca<br>decorative side<br>patina finish, th<br>*Decorative logs<br>open flame. The                 | Available in a timele<br>Fireplaces come wi<br>burners and black g<br>eel Log Sets (sold sep<br>offers non-combustible<br>atching accessory for m<br>box. Made from stainle<br>ney are available in diffe<br>s must NOT be placed di | th stainless steel<br>glass charcoal.<br>arately)<br>logs as an<br>nodels with the<br>ess steel with a<br>irent finishes.<br>irectly over an | Zinc se<br>coated<br>prevent<br>be used<br>Zero Clears<br>Self-contair<br>fireplace to<br>installation | aled steel con<br>with super hi-<br>s rusting so a<br>both indoors<br>ance<br>ed, zero clear<br>be framed into<br>reedom and f | struction powder<br>temp black paint<br>Il fireplaces can<br>or outdoors.          |
| EcoSmart Fire of<br>optional, eye-ca<br>decorative side<br>patina finish, th<br>*Decorative logs<br>open flame. The<br>over flames. | Available in a timele<br>Fireplaces come wi<br>burners and black g<br>eel Log Sets (sold sep<br>offers non-combustible<br>atching accessory for m<br>box. Made from stainle<br>ney are available in diffe<br>s must NOT be placed di | th stainless steel<br>glass charcoal.<br>arately)<br>logs as an<br>nodels with the<br>ess steel with a<br>irent finishes.<br>irectly over an | Zinc se<br>coated<br>prevent<br>be used<br>Zero Clears<br>Self-contair<br>fireplace to<br>installation | aled steel con<br>with super hi-<br>s rusting so a<br>both indoors<br>ance<br>ed, zero clear<br>be framed into<br>reedom and f | struction powder<br>temp black paint<br>Il fireplaces can<br>or outdoors.          |

#### **BAY FIREPLACES**

| Application | Indoor & Outdoor                                                                                            |  |  |  |  |  |  |  |
|-------------|-------------------------------------------------------------------------------------------------------------|--|--|--|--|--|--|--|
| Materials   | Mild Steel (Zinc Sealed), Toughened<br>Glass, Stainless Steel & Black Glass<br>Charcoal as Decorative Media |  |  |  |  |  |  |  |
| Colours     | Black Firebox, Stainless Steel Burner/s                                                                     |  |  |  |  |  |  |  |
| Fuel Type   | e-NRG Bioethanol                                                                                            |  |  |  |  |  |  |  |