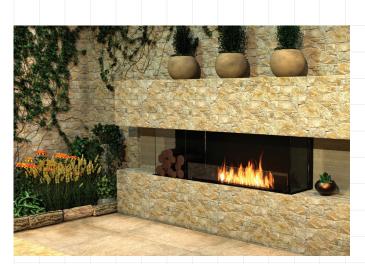

## ecosmar+™ Fire

FLEX68BY.BXL

BAY

**INSTALLATIONS** 

FLEX104BY.BXL

| FLEX | 122B | Y.BX2 |  |  |  |  |  |  |  |  |  |  |  |  |
|------|------|-------|--|--|--|--|--|--|--|--|--|--|--|--|
|      |      |       |  |  |  |  |  |  |  |  |  |  |  |  |
|      |      |       |  |  |  |  |  |  |  |  |  |  |  |  |
|      |      |       |  |  |  |  |  |  |  |  |  |  |  |  |
|      |      |       |  |  |  |  |  |  |  |  |  |  |  |  |
|      |      |       |  |  |  |  |  |  |  |  |  |  |  |  |
|      |      |       |  |  |  |  |  |  |  |  |  |  |  |  |
|      |      |       |  |  |  |  |  |  |  |  |  |  |  |  |
|      |      |       |  |  |  |  |  |  |  |  |  |  |  |  |
|      |      |       |  |  |  |  |  |  |  |  |  |  |  |  |
|      |      |       |  |  |  |  |  |  |  |  |  |  |  |  |
|      |      |       |  |  |  |  |  |  |  |  |  |  |  |  |