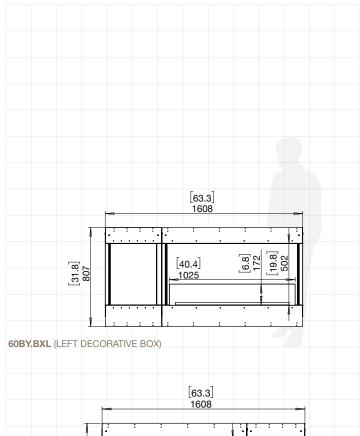

#### FLEX60

ESF.1.FX.60BY.BXL ESF.1.FX.60BY.BXR

| ESF. I.FA.OUD I.DAN                     |                                                           |  |  |  |  |  |  |  |
|-----------------------------------------|-----------------------------------------------------------|--|--|--|--|--|--|--|
| Weight                                  | 90.3kg [198.7lbs] (Incl. burner/s, glass charcoal, glass) |  |  |  |  |  |  |  |
| Burner                                  | XL700 x 1                                                 |  |  |  |  |  |  |  |
| Volume Capacity                         | 7 Litres [1.8 Gallons]                                    |  |  |  |  |  |  |  |
| Heats on Average<br>(when used indoors) | Over 50 square metres<br>[538 square feet]                |  |  |  |  |  |  |  |
| Burn Time                               | 9 - 12 hours (approx)                                     |  |  |  |  |  |  |  |
| Minimum<br>Room Size                    | 90 cubic metres<br>[3178 cubic feet] per fireplace.       |  |  |  |  |  |  |  |
| Minimum<br>Wall Length                  | 1,730mm [68in]                                            |  |  |  |  |  |  |  |
|                                         |                                                           |  |  |  |  |  |  |  |

Physical model dimensions should be verified against cut out dimensions BEFORE installation begins to confirm tolerances align.

These values are indicative only and may vary depending on the model purchased, installation, and the seasonal resource used to manufacture e-NRG.

[6.8] 172 [19.8] 502

vary depending on the model resource used to manufacture e-NRG.

FOR MORE INFORMATION PLEASE REFERENCE THE CLEARANCE & INSTALLATION MANUAL

Disclaimer. All product specifications and data are subject to change without notice and believed to be correct at the time of publication. MAD Design Group (MDG), its affiliates, agents, and employees, and all persons acting on its or their behalf (collectively, "MAD Design Group"), disclaim any and all liability for any errors, inaccuracies or incompleteness contained herein or in any other disclosure relating to any product. MDG disclaims any and all liability arising out of the use or application of any product described herein or of any information provided herein to the maximum extent permitted by law. The product specifications do not expand or otherwise modify MDGs terms and conditions of purchase, including but not limited to the warranty expressed therein, which apply to these products. No license, express or implied, by estoppel or otherwise, to any intellectual property rights is granted by this document or by any conduct of MDG. Customers using or applications. Images are indicative only.