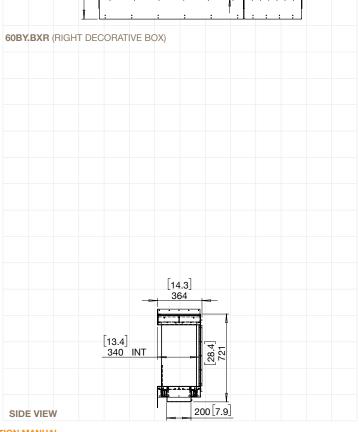

#### FLEX60

ESF.1.FX.60BY.BXL ESF.1.FX.60BY.BXR

| ESF. I.FA.OUD I.DAN                     |                                                           |  |  |  |  |  |  |  |
|-----------------------------------------|-----------------------------------------------------------|--|--|--|--|--|--|--|
| Weight                                  | 90.3kg [198.7lbs] (Incl. burner/s, glass charcoal, glass) |  |  |  |  |  |  |  |
| Burner                                  | XL700 x 1                                                 |  |  |  |  |  |  |  |
| Volume Capacity                         | 7 Litres [1.8 Gallons]                                    |  |  |  |  |  |  |  |
| Heats on Average<br>(when used indoors) | Over 50 square metres<br>[538 square feet]                |  |  |  |  |  |  |  |
| Burn Time                               | 9 - 12 hours (approx)                                     |  |  |  |  |  |  |  |
| Minimum<br>Room Size                    | 90 cubic metres<br>[3178 cubic feet] per fireplace.       |  |  |  |  |  |  |  |
| Minimum<br>Wall Length                  | 1,730mm [68in]                                            |  |  |  |  |  |  |  |
|                                         |                                                           |  |  |  |  |  |  |  |

Physical model dimensions should be verified against cut out dimensions BEFORE installation begins to confirm tolerances align.

These values are indicative only and may vary depending on the model purchased, installation, and the seasonal resource used to manufacture e-NRG.

[6.8] 172 [19.8] 502

vary depending on the model resource used to manufacture e-NRG.

FOR MORE INFORMATION PLEASE REFERENCE THE CLEARANCE & INSTALLATION MANUAL

Disclaimer. All product specifications and data are subject to change without notice and believed to be correct at the time of publication. MAD Design Group (MDG), its affiliates, agents, and employees, and all persons acting on its or their behalf (collectively, "MAD Design Group"), disclaim any and all liability for any errors, inaccuracies or incompleteness contained herein or in any other disclosure relating to any product. MDG disclaims any and all liability arising out of the use or application of any product described herein or of any information provided herein to the maximum extent permitted by law. The product specifications do not expand or otherwise modify MDGs terms and conditions of purchase, including but not limited to the warranty expressed therein, which apply to these products. No license, express or implied, by estoppel or otherwise, to any intellectual property rights is granted by this document or by any conduct of MDG. Customers using or applications. Images are indicative only.