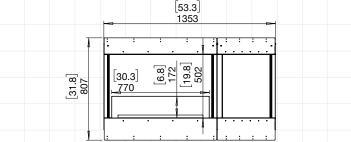

50BY.BXR (RIGHT DECORATIVE BOX)

#### ESF.1.FX.50BY.BXL ESF.1.FX.50BY.BXR

| 76.2kg [167.6lbs] (Incl. burner/s, glass charcoal, glass) |
|-----------------------------------------------------------|
| XL500 x 1                                                 |
| 5 Litres [1.3 Gallons]                                    |
| Over 40 square metres<br>[430.6 square feet]              |
| 10 - 13 hours (approx)                                    |
| 80 cubic metres<br>[2825 cubic feet] per fireplace.       |
| 1,475mm [58in]                                            |
|                                                           |

Physical model dimensions should be verified against cut out dimensions BEFORE installation begins to confirm tolerances align.

These values are indicative only and may vary depending on the model purchased, installation, and the seasonal resource used to manufacture e-NRG.