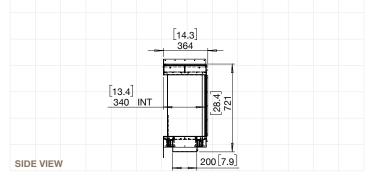

Physical model dimensions should be verified against cut out dimensions BEFORE installation begins to confirm tolerances align.

These values are indicative only and may vary depending on the model purchased, installation, and the seasonal resource used to manufacture e-NRG.