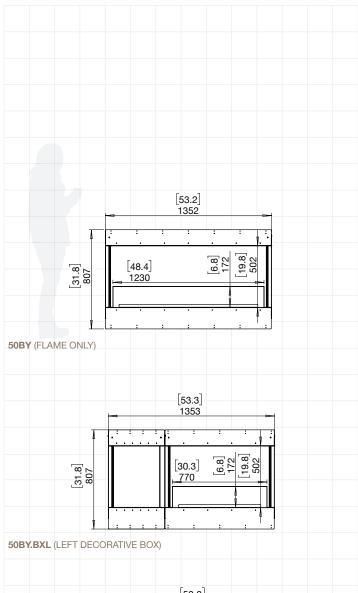

#### FLEX50

| ESF.1.FX.50BY                           |                                                         |
|-----------------------------------------|---------------------------------------------------------|
| Weight                                  | 71.8kg [158lbs] (Incl. burner/s, glass charcoal, glass) |
| Burner                                  | XL900 x 1                                               |
| Volume Capacity                         | 9 Litres [2.4 Gallons]                                  |
| Heats on Average<br>(when used indoors) | Over 60 square metres<br>[645 square feet]              |
| Burn Time                               | 8 - 13 hours (approx)                                   |
| Minimum<br>Room Size                    | 110 cubic metres<br>[3884 cubic feet] per fireplace.    |
| Minimum<br>Wall Length                  | 1,475mm [58in]                                          |

#### ESF.1.FX.50BY.BXL ESF.1.FX.50BY.BXR

| 76.2kg [167.6lbs] (Incl. burner/s, glass charcoal, glass) |
|-----------------------------------------------------------|
| XL500 x 1                                                 |
| 5 Litres [1.3 Gallons]                                    |
| Over 40 square metres<br>[430.6 square feet]              |
| 10 - 13 hours (approx)                                    |
| 80 cubic metres<br>[2825 cubic feet] per fireplace.       |
| 1,475mm [58in]                                            |
|                                                           |

Physical model dimensions should be verified against cut out dimensions BEFORE installation begins to confirm tolerances align.

These values are indicative only and may vary depending on the model purchased, installation, and the seasonal resource used to manufacture e-NRG.