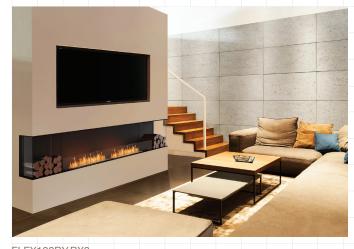

## ecosmar+™ Fire

FLEX68BY.BXL

BAY

**INSTALLATIONS** 

FLEX104BY.BXL

| FLEX | 122B | Y.BX2 |  |  |  |  |  |  |  |  |  |  |  |  |
|------|------|-------|--|--|--|--|--|--|--|--|--|--|--|--|
|      |      |       |  |  |  |  |  |  |  |  |  |  |  |  |
|      |      |       |  |  |  |  |  |  |  |  |  |  |  |  |
|      |      |       |  |  |  |  |  |  |  |  |  |  |  |  |
|      |      |       |  |  |  |  |  |  |  |  |  |  |  |  |
|      |      |       |  |  |  |  |  |  |  |  |  |  |  |  |
|      |      |       |  |  |  |  |  |  |  |  |  |  |  |  |
|      |      |       |  |  |  |  |  |  |  |  |  |  |  |  |
|      |      |       |  |  |  |  |  |  |  |  |  |  |  |  |
|      |      |       |  |  |  |  |  |  |  |  |  |  |  |  |
|      |      |       |  |  |  |  |  |  |  |  |  |  |  |  |
|      |      |       |  |  |  |  |  |  |  |  |  |  |  |  |