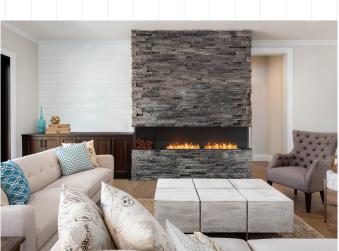

# FLEX 50BY

BAY

**FIREPL** 

### ecosmar+™ Fire

|                                                                                                                                     |                                                                                                                                                                                                                                      |                                                                                                                                              |                                                                                                        | Clean Bu                                                                                                                       |                                                                                    |
|-------------------------------------------------------------------------------------------------------------------------------------|--------------------------------------------------------------------------------------------------------------------------------------------------------------------------------------------------------------------------------------|----------------------------------------------------------------------------------------------------------------------------------------------|--------------------------------------------------------------------------------------------------------|--------------------------------------------------------------------------------------------------------------------------------|------------------------------------------------------------------------------------|
|                                                                                                                                     |                                                                                                                                                                                                                                      |                                                                                                                                              |                                                                                                        | Fueled by<br>e-NRG bic                                                                                                         | clean burning<br>bethanol                                                          |
| Single                                                                                                                              | Room Application                                                                                                                                                                                                                     |                                                                                                                                              |                                                                                                        |                                                                                                                                | Toughened Safety Screen                                                            |
| Bay fireplaces                                                                                                                      | feature three open                                                                                                                                                                                                                   |                                                                                                                                              |                                                                                                        |                                                                                                                                | Your Flex Fireplace features<br>toughened glass to stabilise                       |
| sides - view the fi                                                                                                                 | lame from the front<br>and both sides.                                                                                                                                                                                               | Global Complia                                                                                                                               | nce                                                                                                    |                                                                                                                                | the flame in windy conditions<br>and provide an additional laye                    |
| Decorative Side I                                                                                                                   | Box                                                                                                                                                                                                                                  | These models co<br>existing standard<br>Europe, UK and A<br>UL Listed, EN 160<br>Certified, ACCC 3                                           | ls in the USA,<br>Australia.<br>647 BSI                                                                |                                                                                                                                | of safety and comfort. The<br>Integrated windscreen sits flu-<br>behind the frame. |
| When a decorative                                                                                                                   |                                                                                                                                                                                                                                      | Mandate complia                                                                                                                              |                                                                                                        |                                                                                                                                |                                                                                    |
| added, the panel k<br>standard fire and t<br>box is glass.                                                                          |                                                                                                                                                                                                                                      |                                                                                                                                              |                                                                                                        |                                                                                                                                |                                                                                    |
| Solvie glass.                                                                                                                       |                                                                                                                                                                                                                                      |                                                                                                                                              | : :                                                                                                    | :                                                                                                                              |                                                                                    |
|                                                                                                                                     |                                                                                                                                                                                                                                      |                                                                                                                                              |                                                                                                        |                                                                                                                                | •                                                                                  |
|                                                                                                                                     |                                                                                                                                                                                                                                      | Tas July .                                                                                                                                   | <b>b</b> i it                                                                                          |                                                                                                                                |                                                                                    |
|                                                                                                                                     | Luxurious Finish                                                                                                                                                                                                                     |                                                                                                                                              | tolotolo                                                                                               |                                                                                                                                |                                                                                    |
|                                                                                                                                     |                                                                                                                                                                                                                                      | ess black finish, Flex                                                                                                                       |                                                                                                        |                                                                                                                                |                                                                                    |
|                                                                                                                                     | Available in a timele<br>Fireplaces come wi                                                                                                                                                                                          | th stainless steel                                                                                                                           |                                                                                                        |                                                                                                                                |                                                                                    |
|                                                                                                                                     | Available in a timele<br>Fireplaces come wi<br>burners and black g                                                                                                                                                                   | th stainless steel<br>glass charcoal.                                                                                                        |                                                                                                        | Last a Lifeti                                                                                                                  |                                                                                    |
| EcoSmart Fire of optional, eye-ca decorative side                                                                                   | Available in a timele<br>Fireplaces come wi                                                                                                                                                                                          | th stainless steel<br>glass charcoal.<br>arately)<br>logs as an<br>nodels with the<br>ess steel with a                                       | Zinc se<br>coated<br>prevent                                                                           | aled steel con<br>with super hi-                                                                                               | struction powder<br>temp black paint<br>Il fireplaces can                          |
| EcoSmart Fire of<br>optional, eye-ca<br>decorative side<br>patina finish, th<br>*Decorative logs<br>open flame. The                 | Available in a timele<br>Fireplaces come wi<br>burners and black g<br>eel Log Sets (sold sep<br>offers non-combustible<br>atching accessory for m<br>box. Made from stainle                                                          | th stainless steel<br>glass charcoal.<br>arately)<br>logs as an<br>nodels with the<br>ess steel with a<br>irent finishes.<br>irectly over an | Zinc se<br>coated<br>prevent                                                                           | aled steel con<br>with super hi-<br>s rusting so a<br>I both indoors                                                           | struction powder<br>temp black paint<br>Il fireplaces can                          |
| EcoSmart Fire of<br>optional, eye-ca<br>decorative side<br>patina finish, th<br>*Decorative logs                                    | Available in a timele<br>Fireplaces come wi<br>burners and black g<br>eel Log Sets (sold sep<br>offers non-combustible<br>atching accessory for m<br>box. Made from stainle<br>ney are available in diffe<br>s must NOT be placed di | th stainless steel<br>glass charcoal.<br>arately)<br>logs as an<br>nodels with the<br>ess steel with a<br>irent finishes.<br>irectly over an | Zinc se<br>coated<br>prevent<br>be used<br>Zero Clears<br>Self-contair<br>fireplace to<br>installation | aled steel con<br>with super hi-<br>s rusting so a<br>both indoors<br>ance<br>ed, zero clear<br>be framed into<br>reedom and f | struction powder<br>temp black paint<br>Il fireplaces can<br>or outdoors.          |
| EcoSmart Fire of<br>optional, eye-ca<br>decorative side<br>patina finish, th<br>*Decorative logs<br>open flame. The                 | Available in a timele<br>Fireplaces come wi<br>burners and black g<br>eel Log Sets (sold sep<br>offers non-combustible<br>atching accessory for m<br>box. Made from stainle<br>ney are available in diffe<br>s must NOT be placed di | th stainless steel<br>glass charcoal.<br>arately)<br>logs as an<br>nodels with the<br>ess steel with a<br>irent finishes.<br>irectly over an | Zinc se<br>coated<br>prevent<br>be used<br>Zero Clears<br>Self-contair<br>fireplace to<br>installation | aled steel con<br>with super hi-<br>s rusting so a<br>both indoors<br>ance<br>ed, zero clear<br>be framed into<br>reedom and f | struction powder<br>temp black paint<br>Il fireplaces can<br>or outdoors.          |
| EcoSmart Fire of<br>optional, eye-ca<br>decorative side<br>patina finish, th<br>*Decorative logs<br>open flame. The<br>over flames. | Available in a timele<br>Fireplaces come wi<br>burners and black g<br>eel Log Sets (sold sep<br>offers non-combustible<br>atching accessory for m<br>box. Made from stainle<br>ney are available in diffe<br>s must NOT be placed di | th stainless steel<br>glass charcoal.<br>arately)<br>logs as an<br>nodels with the<br>ess steel with a<br>irent finishes.<br>irectly over an | Zinc se<br>coated<br>prevent<br>be used<br>Zero Clears<br>Self-contair<br>fireplace to<br>installation | aled steel con<br>with super hi-<br>s rusting so a<br>both indoors<br>ance<br>ed, zero clear<br>be framed into<br>reedom and f | struction powder<br>temp black paint<br>Il fireplaces can<br>or outdoors.          |

#### **BAY FIREPLACES**

| Application | Indoor & Outdoor                                                                                            |  |  |  |  |  |  |
|-------------|-------------------------------------------------------------------------------------------------------------|--|--|--|--|--|--|
| Materials   | Mild Steel (Zinc Sealed), Toughened<br>Glass, Stainless Steel & Black Glass<br>Charcoal as Decorative Media |  |  |  |  |  |  |
| Colours     | Black Firebox, Stainless Steel Burner/s                                                                     |  |  |  |  |  |  |
| Fuel Type   | e-NRG Bioethanol                                                                                            |  |  |  |  |  |  |