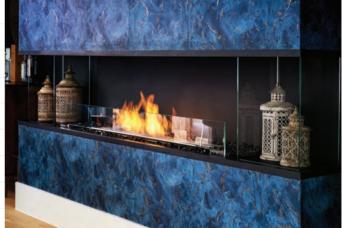

# FLEX 42BY

|                                                                                                                                                  |                                                                                                                                                                                                                                          |                                                                                                           | Clean B                                                                                                                                                                                               | urning                                                                                                                                                                                                                                   |  |
|--------------------------------------------------------------------------------------------------------------------------------------------------|------------------------------------------------------------------------------------------------------------------------------------------------------------------------------------------------------------------------------------------|-----------------------------------------------------------------------------------------------------------|-------------------------------------------------------------------------------------------------------------------------------------------------------------------------------------------------------|------------------------------------------------------------------------------------------------------------------------------------------------------------------------------------------------------------------------------------------|--|
|                                                                                                                                                  |                                                                                                                                                                                                                                          |                                                                                                           |                                                                                                                                                                                                       | y clean burning<br>bioethanol                                                                                                                                                                                                            |  |
|                                                                                                                                                  |                                                                                                                                                                                                                                          |                                                                                                           |                                                                                                                                                                                                       | Toughened Safety Screen                                                                                                                                                                                                                  |  |
| Bay fireplaces feature three open<br>sides - view the flame from the front<br>and both sides.                                                    |                                                                                                                                                                                                                                          | Global Compliance                                                                                         |                                                                                                                                                                                                       | Your Flex Fireplace features<br>toughened glass to stabilise<br>the flame in windy conditions                                                                                                                                            |  |
| Decorative Side B                                                                                                                                |                                                                                                                                                                                                                                          | These models comply<br>existing standards in th<br>Europe, UK and Austra<br>UL Listed, EN 16647 BS        | ie USA,<br>lia.<br>SI                                                                                                                                                                                 | and provide an additional layer<br>of safety and comfort. The<br>Integrated windscreen sits flush<br>behind the frame.                                                                                                                   |  |
| When a decorative<br>added, the panel be<br>standard fire and th<br>box is glass.                                                                | etween the                                                                                                                                                                                                                               | Certified, ACCC Safety<br>Mandate compliant.                                                              |                                                                                                                                                                                                       |                                                                                                                                                                                                                                          |  |
|                                                                                                                                                  |                                                                                                                                                                                                                                          | :                                                                                                         |                                                                                                                                                                                                       |                                                                                                                                                                                                                                          |  |
|                                                                                                                                                  |                                                                                                                                                                                                                                          |                                                                                                           |                                                                                                                                                                                                       |                                                                                                                                                                                                                                          |  |
|                                                                                                                                                  | Luxurious Finish<br>Available in a timeless<br>Fireplaces come with<br>burners and black gla                                                                                                                                             | stainless steel                                                                                           | hi-temp black paint                                                                                                                                                                                   | onstruction powder coated with s<br>prevents rusting so all fireplaces                                                                                                                                                                   |  |
| EcoSmart Fire offers                                                                                                                             | Available in a timeless<br>Fireplaces come with<br>burners and black gla<br>og Sets (sold separatel<br>non-combustible logs a                                                                                                            | stainless steel<br>ass charcoal.<br>ly)<br>as an optional,                                                | Zinc sealed steel co<br>hi-temp black paint<br>be used both indoc                                                                                                                                     | onstruction powder coated with s<br>prevents rusting so all fireplaces                                                                                                                                                                   |  |
| EcoSmart Fire offers<br>eye-catching access<br>side box. Made from<br>they are available in o<br>*Decorative logs must                           | Available in a timeless<br>Fireplaces come with<br>burners and black gla<br>og Sets (sold separatel<br>non-combustible logs a<br>ory for models with the<br>stainless steel with a pa                                                    | stainless steel<br>ass charcoal.<br>(y)<br>as an optional,<br>decorative<br>atina finish,<br>over an open | Zinc sealed steel or<br>hi-temp black paint<br>be used both indoo<br>Zero Clearance<br>Self-contained, zero cle<br>fireplace to be framed in<br>installation freedom and                              | onstruction powder coated with s<br>prevents rusting so all fireplaces                                                                                                                                                                   |  |
| EcoSmart Fire offers<br>eye-catching access<br>side box. Made from<br>they are available in o<br>*Decorative logs must                           | Available in a timeless<br>Fireplaces come with<br>burners and black gla<br>og Sets (sold separatel<br>non-combustible logs a<br>ory for models with the<br>stainless steel with a pa<br>different finishes.<br>t NOT be placed directly | stainless steel<br>ass charcoal.<br>(y)<br>as an optional,<br>decorative<br>atina finish,<br>over an open | Zinc sealed steel or<br>hi-temp black paint<br>be used both indoo<br>Zero Clearance<br>Self-contained, zero cle<br>fireplace to be framed in<br>installation freedom and                              | onstruction powder coated with s<br>prevents rusting so all fireplaces<br>ors or outdoors.<br>earance construction allows your<br>nto wood or metal studs, providin<br>d flexibility for builders, architects<br>scapers and homeowners. |  |
| EcoSmart Fire offers<br>eye-catching access<br>side box. Made from<br>they are available in o<br>*Decorative logs must<br>flame. They are design | Available in a timeless<br>Fireplaces come with<br>burners and black gla<br>og Sets (sold separatel<br>non-combustible logs a<br>ory for models with the<br>stainless steel with a pa<br>different finishes.<br>t NOT be placed directly | stainless steel<br>ass charcoal.                                                                          | Zinc sealed steel of<br>hi-temp black paint<br>be used both indoo<br>Zero Clearance<br>Self-contained, zero cle<br>fireplace to be framed in<br>installation freedom and<br>interior designers, lands | onstruction powder coated with s<br>prevents rusting so all fireplaces<br>ors or outdoors.<br>earance construction allows your<br>nto wood or metal studs, providin<br>d flexibility for builders, architects<br>scapers and homeowners. |  |

## **Bay Fireplaces**

| Award       | 2020 BIMsmith Best Award (USA)                                          |
|-------------|-------------------------------------------------------------------------|
| Application | Indoor & Outdoor                                                        |
| Materials   | Mild Steel (Zinc Sealed), Toughened<br>Glass, Grade 304 Stainless Steel |
| Colours     | Black Firebox, Stainless Steel Burner/s                                 |
| Fuel Type   | e-NRG Bioethanol                                                        |
|             |                                                                         |