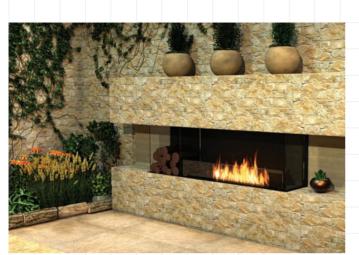

# ecosmar+™ Fire

FLEX68BY.BXL

Bay

Installations

FLEX104BY.BXL

FLEX122BY.BX2

FLEX104BY.BX2

Disclaimer. All product specifications and data are subject to change without notice and believed to be correct at the time of publication. MAD Design Group (MDG), its affiliates, agents, and employees, and all persons acting on its or their behalf (collectively, "MAD Design Group"), disclaim any and all liability arising out of the use or application of any information provided herein to than any other disclosure relating to any product. MDG disclaims any and all liability arising out of the use or application of any product described herein or of any information provided herein to the maximum edent permitted by law. The product specifications do not expand or otherwise modify MDGs terms and conditions of purchase, including but not limited to the warranty expressed therein, which apply to these products. No license, express or implied, by estopped or otherwise, to any intellectual property rights is granted by this document or by any conduct of MDG. Customers using or applications. Images are indicative only.