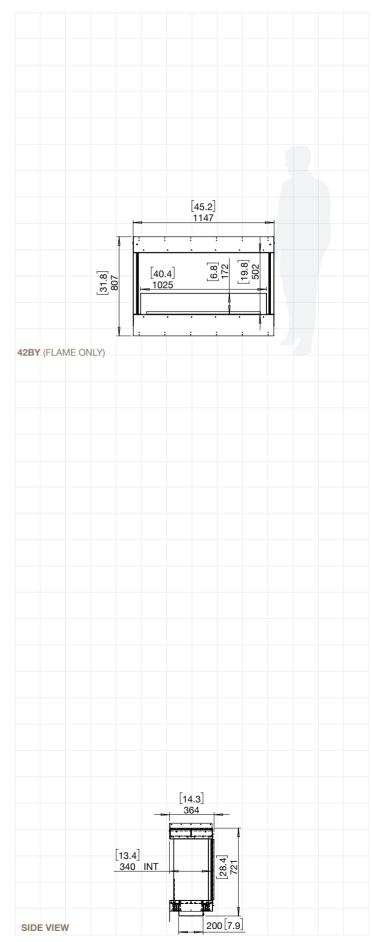

#### ESF.1.FX.42BY

| LOITINA                                 |                                                           |
|-----------------------------------------|-----------------------------------------------------------|
| Weight                                  | 66.5kg [146.3lbs] (Incl. burner/s, glass charcoal, glass) |
| Burner                                  | XL700 x 1                                                 |
| Volume Capacity                         | 7 Litres [1.8 Gallons]                                    |
| Heats on Average<br>(when used indoors) | Over 50 square metres<br>[538 square feet]                |
| Burn Time                               | 9 - 12 hours (approx)                                     |
| Minimum<br>Room Size                    | 90 cubic metres<br>[3178 cubic feet] per fireplace.       |
| Minimum<br>Wall Length                  | 1,270mm [50in]                                            |

Physical model dimensions should be verified against cut out dimensions BEFORE installation begins to confirm tolerances align.

These values are indicative only and may vary depending on the model purchased, installation, and the seasonal resource used to manufacture e-NRG.