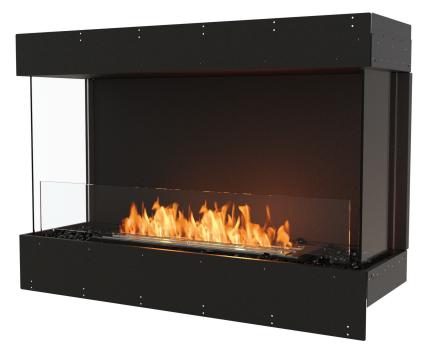

# FLEX 42BY

|                                                                                                                                                  |                                                                                                                                                                                                                                          |                                                                                                           | Clean B                                                                                                                                                                                               | urning                                                                                                                                                                                                                                   |  |
|--------------------------------------------------------------------------------------------------------------------------------------------------|------------------------------------------------------------------------------------------------------------------------------------------------------------------------------------------------------------------------------------------|-----------------------------------------------------------------------------------------------------------|-------------------------------------------------------------------------------------------------------------------------------------------------------------------------------------------------------|------------------------------------------------------------------------------------------------------------------------------------------------------------------------------------------------------------------------------------------|--|
|                                                                                                                                                  |                                                                                                                                                                                                                                          |                                                                                                           |                                                                                                                                                                                                       | y clean burning<br>bioethanol                                                                                                                                                                                                            |  |
|                                                                                                                                                  |                                                                                                                                                                                                                                          |                                                                                                           |                                                                                                                                                                                                       | Toughened Safety Screen                                                                                                                                                                                                                  |  |
| Bay fireplaces feature three open<br>sides - view the flame from the front<br>and both sides.                                                    |                                                                                                                                                                                                                                          | Global Compliance                                                                                         |                                                                                                                                                                                                       | Your Flex Fireplace features<br>toughened glass to stabilise<br>the flame in windy conditions                                                                                                                                            |  |
| Decorative Side B                                                                                                                                |                                                                                                                                                                                                                                          | These models comply<br>existing standards in th<br>Europe, UK and Austra<br>UL Listed, EN 16647 BS        | ie USA,<br>lia.<br>SI                                                                                                                                                                                 | and provide an additional layer<br>of safety and comfort. The<br>Integrated windscreen sits flush<br>behind the frame.                                                                                                                   |  |
| When a decorative<br>added, the panel be<br>standard fire and th<br>box is glass.                                                                | etween the                                                                                                                                                                                                                               | Certified, ACCC Safety<br>Mandate compliant.                                                              |                                                                                                                                                                                                       |                                                                                                                                                                                                                                          |  |
|                                                                                                                                                  |                                                                                                                                                                                                                                          | :                                                                                                         |                                                                                                                                                                                                       |                                                                                                                                                                                                                                          |  |
|                                                                                                                                                  |                                                                                                                                                                                                                                          |                                                                                                           |                                                                                                                                                                                                       |                                                                                                                                                                                                                                          |  |
|                                                                                                                                                  | Luxurious Finish<br>Available in a timeless<br>Fireplaces come with<br>burners and black gla                                                                                                                                             | stainless steel                                                                                           | hi-temp black paint                                                                                                                                                                                   | onstruction powder coated with s<br>prevents rusting so all fireplaces                                                                                                                                                                   |  |
| EcoSmart Fire offers                                                                                                                             | Available in a timeless<br>Fireplaces come with<br>burners and black gla<br>og Sets (sold separatel<br>non-combustible logs a                                                                                                            | stainless steel<br>ass charcoal.<br>ly)<br>as an optional,                                                | Zinc sealed steel co<br>hi-temp black paint<br>be used both indoc                                                                                                                                     | onstruction powder coated with s<br>prevents rusting so all fireplaces                                                                                                                                                                   |  |
| EcoSmart Fire offers<br>eye-catching access<br>side box. Made from<br>they are available in o<br>*Decorative logs must                           | Available in a timeless<br>Fireplaces come with<br>burners and black gla<br>og Sets (sold separatel<br>non-combustible logs a<br>ory for models with the<br>stainless steel with a pa                                                    | stainless steel<br>ass charcoal.<br>(y)<br>as an optional,<br>decorative<br>atina finish,<br>over an open | Zinc sealed steel or<br>hi-temp black paint<br>be used both indoo<br>Zero Clearance<br>Self-contained, zero cle<br>fireplace to be framed in<br>installation freedom and                              | onstruction powder coated with s<br>prevents rusting so all fireplaces                                                                                                                                                                   |  |
| EcoSmart Fire offers<br>eye-catching access<br>side box. Made from<br>they are available in o<br>*Decorative logs must                           | Available in a timeless<br>Fireplaces come with<br>burners and black gla<br>og Sets (sold separatel<br>non-combustible logs a<br>ory for models with the<br>stainless steel with a pa<br>different finishes.<br>t NOT be placed directly | stainless steel<br>ass charcoal.<br>(y)<br>as an optional,<br>decorative<br>atina finish,<br>over an open | Zinc sealed steel or<br>hi-temp black paint<br>be used both indoo<br>Zero Clearance<br>Self-contained, zero cle<br>fireplace to be framed in<br>installation freedom and                              | onstruction powder coated with s<br>prevents rusting so all fireplaces<br>ors or outdoors.<br>earance construction allows your<br>nto wood or metal studs, providin<br>d flexibility for builders, architects<br>scapers and homeowners. |  |
| EcoSmart Fire offers<br>eye-catching access<br>side box. Made from<br>they are available in o<br>*Decorative logs must<br>flame. They are design | Available in a timeless<br>Fireplaces come with<br>burners and black gla<br>og Sets (sold separatel<br>non-combustible logs a<br>ory for models with the<br>stainless steel with a pa<br>different finishes.<br>t NOT be placed directly | stainless steel<br>ass charcoal.                                                                          | Zinc sealed steel of<br>hi-temp black paint<br>be used both indoo<br>Zero Clearance<br>Self-contained, zero cle<br>fireplace to be framed in<br>installation freedom and<br>interior designers, lands | onstruction powder coated with s<br>prevents rusting so all fireplaces<br>ors or outdoors.<br>earance construction allows your<br>nto wood or metal studs, providin<br>d flexibility for builders, architects<br>scapers and homeowners. |  |

## **Bay Fireplaces**

| Award       | 2020 BIMsmith Best Award (USA)                                          |
|-------------|-------------------------------------------------------------------------|
| Application | Indoor & Outdoor                                                        |
| Materials   | Mild Steel (Zinc Sealed), Toughened<br>Glass, Grade 304 Stainless Steel |
| Colours     | Black Firebox, Stainless Steel Burner/s                                 |
| Fuel Type   | e-NRG Bioethanol                                                        |
|             |                                                                         |