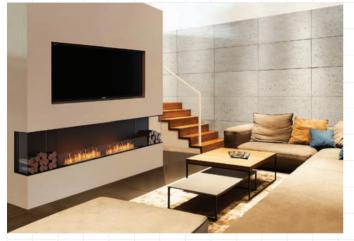

## **Bay Fireplaces**

| Award       | 2020 BIMsmith Best Award (USA)                                          |
|-------------|-------------------------------------------------------------------------|
| Application | Indoor & Outdoor                                                        |
| Materials   | Mild Steel (Zinc Sealed), Toughened<br>Glass, Grade 304 Stainless Steel |
| Colours     | Black Firebox, Stainless Steel Burner/s                                 |
| Fuel Type   | e-NRG Bioethanol                                                        |
|             |                                                                         |

### FLEX42

#### ESF.1.FX.42BY

| LOITINA                                 |                                                           |
|-----------------------------------------|-----------------------------------------------------------|
| Weight                                  | 66.5kg [146.3lbs] (Incl. burner/s, glass charcoal, glass) |
| Burner                                  | XL700 x 1                                                 |
| Volume Capacity                         | 7 Litres [1.8 Gallons]                                    |
| Heats on Average<br>(when used indoors) | Over 50 square metres<br>[538 square feet]                |
| Burn Time                               | 9 - 12 hours (approx)                                     |
| Minimum<br>Room Size                    | 90 cubic metres<br>[3178 cubic feet] per fireplace.       |
| Minimum<br>Wall Length                  | 1,270mm [50in]                                            |