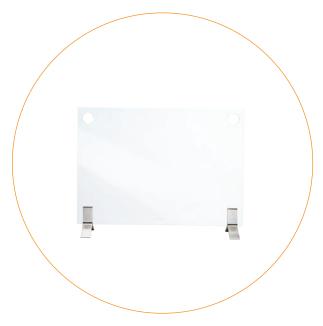

## Plasma Fire Screen Specifications

The Plasma is supported by simple stainless steel feet, elevating the screen as if floating, while providing enhanced stability.

| ₩<br>W<br>L                          |         |                                               |  |
|--------------------------------------|---------|-----------------------------------------------|--|
| Dimensions<br>L x W x H mm/in        |         | Compatible<br>Models                          |  |
| 850 x 652 x 200<br>33.5 x 25.7 x 7.9 |         | Burners, Grate Inserts, Igloo                 |  |
| Application                          | Indoor  | & Outdoor                                     |  |
| SKU                                  | ESF.A.G | ESF.A.G.PLA                                   |  |
| Materials                            | _       | Toughened Glass,<br>Grade 304 Stainless Steel |  |