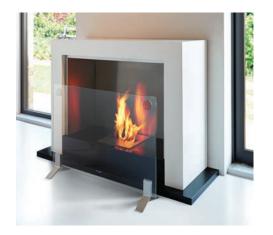

## Plasma Fire Screen Specifications

The Plasma is supported by simple stainless steel feet, elevating the screen as if floating, while providing enhanced stability.

| ₩<br>W<br>L                          |         |                                               |  |
|--------------------------------------|---------|-----------------------------------------------|--|
| Dimensions<br>L x W x H mm/in        |         | Compatible<br>Models                          |  |
| 850 x 652 x 200<br>33.5 x 25.7 x 7.9 |         | Burners, Grate Inserts, Igloo                 |  |
| Application                          | Indoor  | & Outdoor                                     |  |
| SKU                                  | ESF.A.G | ESF.A.G.PLA                                   |  |
| Materials                            | _       | Toughened Glass,<br>Grade 304 Stainless Steel |  |