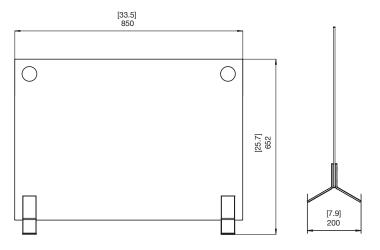

## Plasma Fire Screen Specifications

The Plasma is supported by simple stainless steel feet, elevating the screen as if floating, while providing enhanced stability.

| ₩<br>W<br>L                          |         |                                               |  |
|--------------------------------------|---------|-----------------------------------------------|--|
| Dimensions<br>L x W x H mm/in        |         | Compatible<br>Models                          |  |
| 850 x 652 x 200<br>33.5 x 25.7 x 7.9 |         | Burners, Grate Inserts, Igloo                 |  |
| Application                          | Indoor  | & Outdoor                                     |  |
| SKU                                  | ESF.A.G | ESF.A.G.PLA                                   |  |
| Materials                            | _       | Toughened Glass,<br>Grade 304 Stainless Steel |  |

Approx. Weight 9.1kg [20.1lbs]