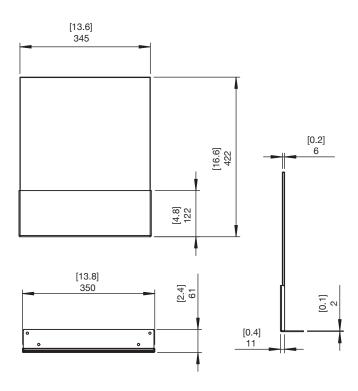

## **Ghost Fire Screen Specifications**

The Ghost Fire Screen attaches seamlessly to the front face of the Ghost Portable Fireplace.