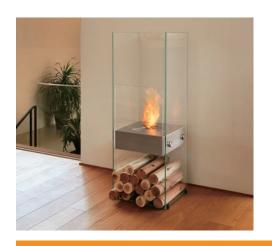

## **Ghost Fire Screen Specifications**

The Ghost Fire Screen attaches seamlessly to the front face of the Ghost Portable Fireplace.