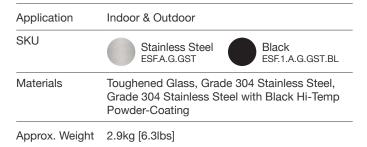

## **Ghost Fire Screen Specifications**

The Ghost Fire Screen attaches seamlessly to the front face of the Ghost Portable Fireplace.