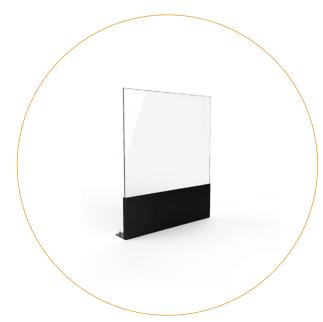

## **Ghost Fire Screen Specifications**

The Ghost Fire Screen attaches seamlessly to the front face of the Ghost Portable Fireplace.