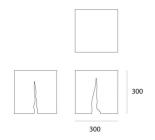

# Granito 30 Rust

# Ernesto Gismondi



IP65 🖶 🛞 🔠 💌



## LUMINAIRE

- Power Supply: Electronic
- Watt: 35W
- Voltage: 220V-240V
- CCT: 3000K

### Notes

Notices The product is manufactured using corten steel plate. Corten steel is coated with a natural oxide layer that becomes 'stable' 16/24 months from installation. Before stabilisation, corten steel may release rust powder that may stain the surfaces where it is placed. Artemide recommends not to position it on sensitive surfaces such as light-coloured stone, marble, etc. Appearance The colour of corten steel may change in time depending on weather conditions and exposure to sunlight. The colour becomes stable after 16/24 and takes on a 'tobacco' hue. Care The product received a treatment that reduces, but does not eliminate, release of rust powder. If necessary, this treatment should be