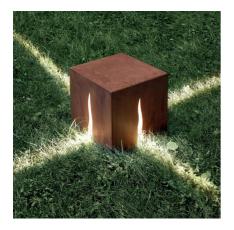

# DESCRIPTION

Outdoor lamp. The four light beams projected through the fissures on the sides make it particularly suitable for lighting drives or to create light effects in parks and gardens. Cor-ten (weathering steel) structure, which is distinguished for its high resistance to corrosion and high mechanical resistance.