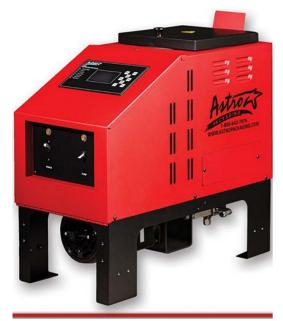

## **D2-15 HOT MELT SYSTEM**

The D2-15 hot melt adhesive unit is designed with a constant speed direct drive motor/pump combination and adjustable output control. This extremely reliable melt unit holds 15Lbs. of adhesive. The cylindrical tank design virtually eliminates any possibility of char build up with an integrated melt fin design to insure consistent pump rates due to the flow through grid design. Capable of 2 hose and 2 applicators, the D2-15 temperature control is simple to operate. Features include alarm settings to ensure all zones are running properly.

#### **D2-15 FEATURES**

- •Supports 1 or 2 hoses and guns.
- •Handguns can be bead or spray.
- •Auto dispense guns can be electric or pneumatic.
- •Self diagnostic P.I.D. LCD display digital temperature controller with platinum sensor accuracy.
- •110/120V and 200/240V configurations fitted with gear pump.
- •(2) 24VDC outputs supplied for easy spray conversion
- •Adjustable temperature and flow.

#### **Dimensions**

Length: 24in. (61cm) Width: 11.5in. (29.2cm) Height: 22.5in. (57.2cm)

**Mounting Holes:** 

# **Weight** 102lbs (46.4kg)

## Volume

15lbs (6.8kg)

#### **Power Requirements**

115V-20A 230V-20A