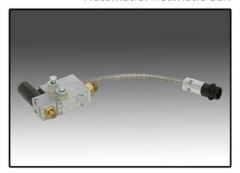

#### **Pump Pressure**

100psi- 800psi max 86rpm motor yield 110lbs/hr max

Automatic Pneumatic Gun

Automatic Electric Gun