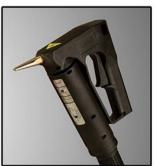

#### **D2-15 FEATURES**

- •Supports 1 or 2 hoses and guns.
- •Handguns can be bead or spray.
- •Auto dispense guns can be electric or pneumatic.
- •Self diagnostic P.I.D. LCD display digital temperature controller with platinum sensor accuracy.
- •110/120V and 200/240V configurations fitted with gear pump.
- •(2) 24VDC outputs supplied for easy spray conversion
- •Adjustable temperature and flow.