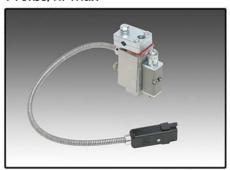

#### **Pump Pressure**

100psi- 800psi max 86rpm motor yield 110lbs/hr max

Automatic Pneumatic Gun

Automatic Electric Gun