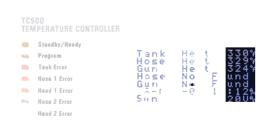

#### TC500 Features

- •All temperature zones displayed on one screen.
- Intuitive control and easy to operate
- Digital diagnostic with alarms
- Digital set and actual values
- Standby and sleep mode
- Automatic wakeup with sleep mode
- ·Clock calendar
- Status LED's
- •120 or 240 VAC

#### **Temperature Control**

TC500 Controls: Tank, Hoses, Guns Maximum Temperature 450°F

#### Hoses/Guns TC500

**Overtemperature Protected** 