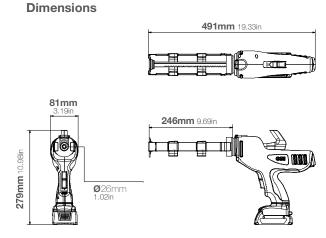

## Specifications

- · Weight with Battery: 2.38kg / 5.2lbs
- · Frame Length: 246mm / 9.69in
- Maximum Thrust: 3.5kN
- · Voltage: 18V
- · Battery Capacity: 1.5Ah/3.0Ah
- · Battery Charge Time: 30 min.
- · Battery Type: Li-ion
- · Handle Material: PC/ABS
- · Frame Material: Epoxy Coated Steel
- · Tool Component Approvals: CE, REACH, RoHS
- · Cartridge Capacity: 310mL (10.5oz)
- · Standard Color: Black/Grey
- Nozzle Dimension: ø26mm / 1.02in
- · Customized versions on demand