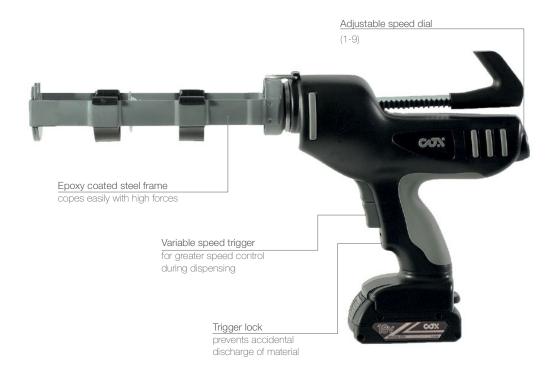

# **Product advantages**

- Trigger lock prevents accidental discharge of material
- Variable speed trigger for greater speed control during dispensing · Epoxy coated steel frame copes easily
- with high forces · Adjustable speed dial (1-9)
- Available with 1.5 and 3.0Ah batteries

### **Customer benefits**

- · Overload shut off function prevents damage to the tool and material container
- Rapid battery charge within 30 mins (0-100%)
- · Auto-reverse function stops material flow when trigger is released
- Maximum rack speed of 8.0mm/sec gives higher material output