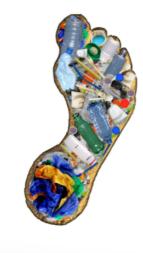

## OUR MISSION IS TO SAVE MARINE LIFE AND KEEP PLASTICS OUT OF THE OCEAN,

Per day I use oz of plastic.

Multiply your total by 350 to find out how much plastic you use in one year oz

Multiply your new total by how old you are to find how much plastic you have used in your lifetime: