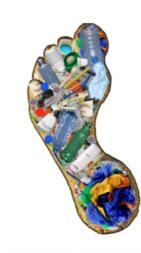

## Let's calculate YOUR plastic footprint!

| Plastic Item | Number used each day |  | Oz    | Weight in oz |  |  |
|--------------|----------------------|--|-------|--------------|--|--|
| Bag          |                      |  | xO.2  | =            |  |  |
| Bottle       |                      |  | x0.7  | =            |  |  |
| Straw        |                      |  | x0.01 | =            |  |  |
| Cup          |                      |  | xO.4  | =            |  |  |
| Utensils     |                      |  | xO.2  | =            |  |  |
|              |                      |  |       | Γotal        |  |  |

Add how many items you use per day and multiple the totals with the weights!

What's your total?

www.shore-buddies.com