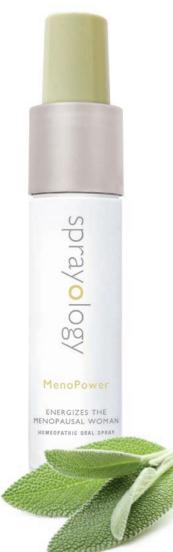

# MenoPower

FOR MENOPAUSAL SYMPTOMS

Temporarily relieves menopausal symptoms associated with hormona imbalances, including:

- emotional fluctuations
- hot flashes and night sweats
- irritability
- vaginal dryness

Salvia (Garden Sage) - controls excessive perspiration, including night sweats; promotes circulation and eases coldness in the extremities

#### WHO WANTS THIS?

Menopausal women seeking a natural and effective option for relief of their symptoms, including hot flashes.

#### **HOW IT WORKS**

Customers report a major reduction and usually a complete end to hot flashes and night sweats within two weeks. Two sprays 3 times a day and when experiencing symptoms to control symptoms.

#### **SELLING PRESENTATION**

If you expect the customer to be of menopausal age it is fine to say, "Sprayology offers an amazing product for hot flashes and night sweats that has no side effects!" If they express an interest, hand them the box to review and let them know it is FDA-Regulated.

#### THIS CUSTOMER MAY ALSO LIKE:

Bone Builder

SleepEase

Daily Multi

#### SPRAYOLOGY FACT

Salvia (Garden Sage) controls excessive perspiration, including night sweats.

Salvia

(Garden Sage)