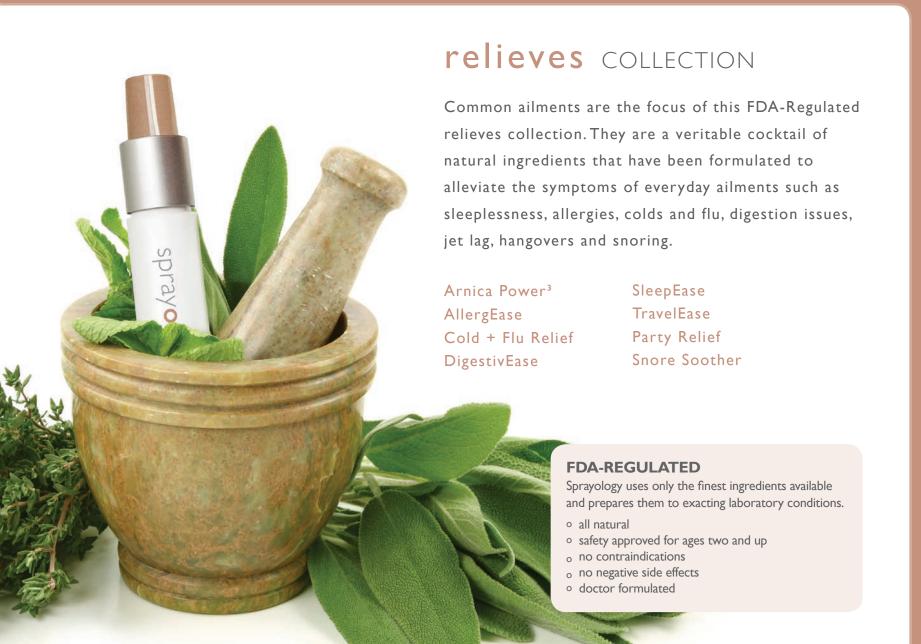

#### relieves

- o Arnica Power<sup>3</sup>
- o AllergEase
- o Cold + Flu Relief
- o DigestivEase
- o SleepEase
- o TravelEase
- o Party Relief
- o Snore Soother

# FDA-Regulated

Homeopathic medicines are prepared and marketed in accordance with FDA Compliance Policy Guide No. 7132.15. Manufacturers of homeopathic medicines are registered with the FDA and licensed by state regulatory agencies. Homeopathic products are required legally to tell you the benefits and indications of such products, unlike supplements which cannot. Most natural products and vitamins are not FDA-Regulated, but 23 of the 25 Sprayology formulas are FDA-Regulated.

Sprayology uses only the finest ingredients available and prepares them to exacting laboratory conditions.

- Safety approved for ages 2 and up
- No contraindications
- No negative side effects
- Effective

#### **FDA-REGULATED**

Sprayology uses only the finest ingredients available and prepares them to exacting laboratory conditions.

- o all natural
- o safety approved for ages two and up
- o no contraindications
- o no negative side effects
- o doctor formulated