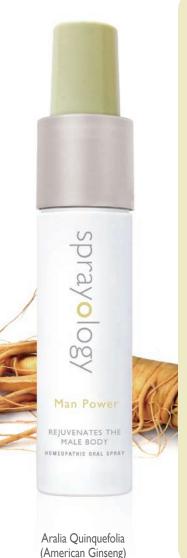

# Man Power

REJUVENATES THE MALE BODY

Relieves the symptoms of low male energy, including

- decreased sexual desire and vitality
- irritability

muscular weakness

"the blues"

#### **INGREDIENT**

Decreased sexual desire and vitality

**Orchitinum** - treats male impotence, states of exhaustion and raises the level of vitality

Aralia Quin (American Ginseng) - supports sexual excitement

Nuphar (European Pond) - for an absence of sexual desire and diminution of erections

Damiana (Turnera Aphrodisiaca) - relieves sexual nervousness and helps overcome impotency

Arg Nit - stimulates desire

Lactuca - for circulation and impotency

Muscular weakness **Aralia Quin (American Ginseng)** - used to increase strength and offset feelings of weakness

Arnica (Leopard's Bane) - acts as a muscular tonic Agnus Castus (Chaste Tree) - increases sexual vitality Caladium (Calad) - for loss of erection during

excitement

Irritability and "the blues"

**Aralia Quin (American Ginseng)** - imparts a joyous sense of vigor

Phosphoricum Acidum (Phosphoric Acid) - treatment for mental exhaustion; overcomes feelings of indifference

#### **WHO WANTS THIS?**

Men, generally age 40 and up, wanting to gain strength and increase sexual desire and function.

#### **HOW IT WORKS**

Man Power combines ten active ingredients to treat and energize the male system. It helps balance mood, increases desire, and helps with circulation and impotency.

#### **SELLING PRESENTATION**

This is a sensitive product to discuss. We suggest asking if he is interested in a FDA-Regulated all natural product that provides many benefits and supports the male system as he ages. Then hand him the box and let him read the details.

#### THIS CUSTOMER MAY ALSO LIKE:

DigestivEase

Daily Multi

SleepEase

#### SPRAYOLOGY FACT

Even men with a healthy libido benefit from Man Power. It works to keep the male system healthy as he ages.