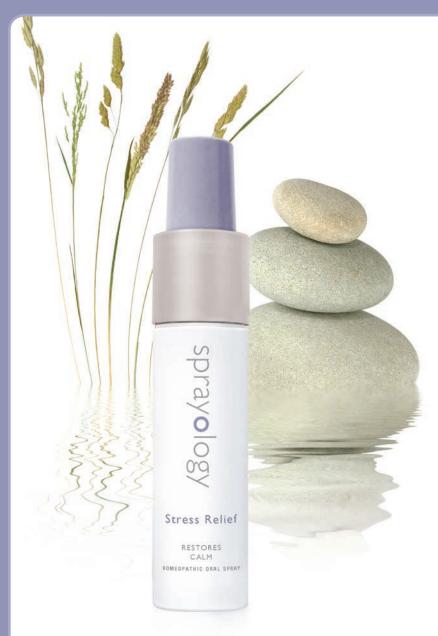

# Stress Relief

**RESTORES CALM** 

Temporarily relieves feelings and symptoms associated with stress, including:

- anxiety
- mood swing
- o nervousness
- irritability

| PRODUCT<br>BENEFITS | INGREDIENT                                                                                                                                                                                                                                                                                                                                |
|---------------------|-------------------------------------------------------------------------------------------------------------------------------------------------------------------------------------------------------------------------------------------------------------------------------------------------------------------------------------------|
| Anxiety             | Ignatia Amara (St. Ignatius' Bean) - eases the effects of grief, worry or anxiety  Passiflora Incarnata (Passion Flower) - calms the nervous system  Humulus (Hops) - calms anxiety                                                                                                                                                       |
| Nervousness         | Avena (Oats) - eases exhaustion and nervousness associated with sleeplessness; helps maintain the nutritive balance of the central nervous system  Passiflora Incarnata (Passion Flower) - calms the nervous system  Humulus (Hops) - helps relieve nervous tremors; calms nervousness  Hyoscyamus (Henbane) - relieves nervous agitation |
| Mood swings         | Agnus Castus (Chaste Tree) - soothes mild mental depression  Cinchona (Peruvian Bark) - helps alleviate excessive mood swings; helps overcome an impulse to hurt another's feelings; eases a sudden impulse to cry without sufficient reason  Hyoscyamus (Henbane) - eases sudden mood swings                                             |
| Irritability        | Valeriana (Valerian) - eases over-sensitivity and irritability; calms irritable disposition  Cinchona (Peruvian Bark) - helps overcome an impulse to hurt another's feelings                                                                                                                                                              |