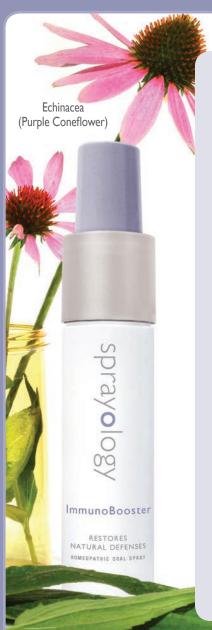

# **ImmunoBooster**

RESTORES NATURAL DEFENSES

Relieves symptoms associated with weak immune function, including

- recurring infections
- sluggish recovery from infection
- tendency to develop colds and flu

#### **INGREDIENT**

Recurring infections

Medulla Ossis Suis - supports healthy immune function

Echinacea (Purple Coneflower) - treats autoinfections and lymphatic inflammation and helps to correct imbalances in the blood