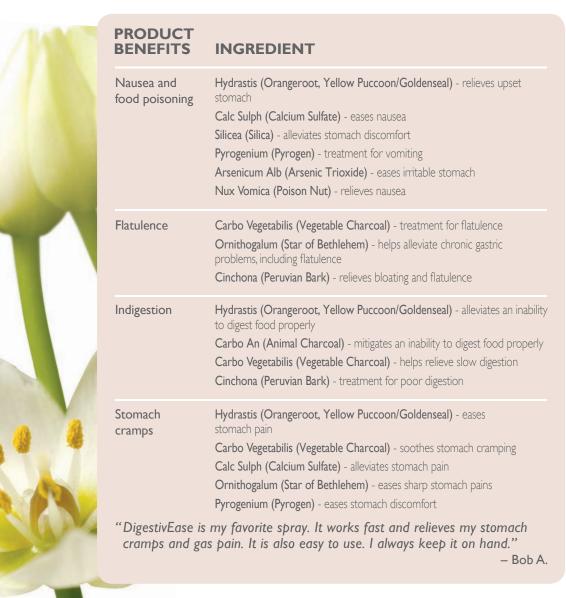

# DigestivEase

RELIEVES STOMACH DISTRESS

Temporarily relieves the symptoms of gastric distress, including

- o nausea and food poisoning
- flatulence

- indigestion
- stomach cramps

#### WHO WANTS THIS?

People who suffer from gas, indigestion and acid reflux. A favorite of our male customers and heartburn sufferers.

#### **HOW IT WORKS**

Eleven active ingredients, including silica, and Peruvian bark combine to quickly help relieve gas, indigestion, cramps and nausea.

#### **SELLING PRESENTATION**

This is a fast acting product. Have the customer try it and experience the relief. Try it yourself the next time you have gas or heartburn and share your experience with your customer.

#### THIS CUSTOMER MAY ALSO LIKE:

TravelEase

Daily Multi SleepEase

#### SPRAYOLOGY FACT

A must have travel product. Works on most digestive issues, including food poisoning.