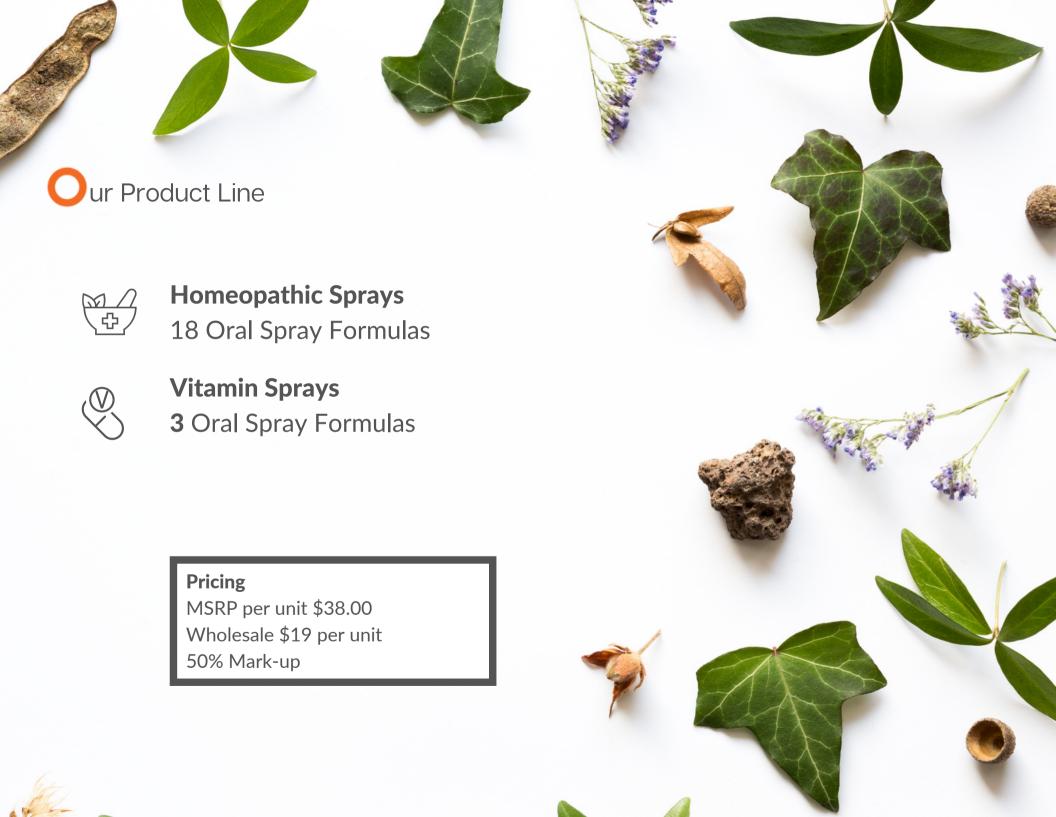

# Sprayology - Ingestible Wellness

#### 1 - Tower Floor Display

20 Formulas - display holds 60 units
Package 75 units
\$1425 + Shipping
Free display - \$550 Value
12 x 14" base, 53" Tall
Solid Wheels
2 Free Testers Included
POS Materials Included

#### 2 - Large Counter Top

10 Formulas - display holds 30 units
Package 40 units
\$760 + Shipping
Free Display - \$200 Value
15" tall, 11 deep and 21 1/2 wide
1 Testers & POS Materials Included

Scan QR Code to access training & other wholesale resources

Additional Testers - \$12 per

MSRP \$38 cost \$19