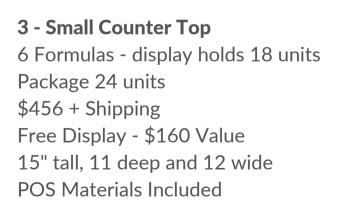

#### 2 - Large Counter Top

10 Formulas - display holds 30 units
Package 40 units
\$760 + Shipping
Free Display - \$200 Value
15" tall, 11 deep and 21 1/2 wide
1 Testers & POS Materials Included

Scan QR Code to access training & other wholesale resources