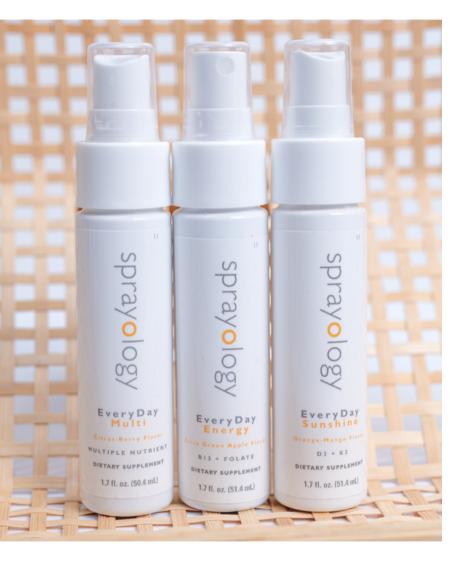

#### **EveryDay Multi**

This on-the-go formula contains 14 nutrients to give your body what it needs to stay healthy and energized with no upset stomach. Ages 4 and up Citrus-Berry Natural Flavor ● Lifestyle

#### **EveryDay Sunshine**

Vitamin D3 + K2 formula supports bone health immune function, mood, blood sugar levels, and heart health. D3 and K2 work together synergistically and ensures that calcium is deposited where it is needed. Orange-Mango Natural Flavor • Lifestyle

#### **EveryDay Energy**

B-12 and Folate are essential nutrients for energy and believed to support overall health in many ways. This formulas use Methylcobalamin B-12 and Folate to increase absorption and effectiveness. Essential for vegan, people who drink alcohol, take certain medications and who have a high stress lifestyle. Green-Apple Natural Flavor • Lifestyle